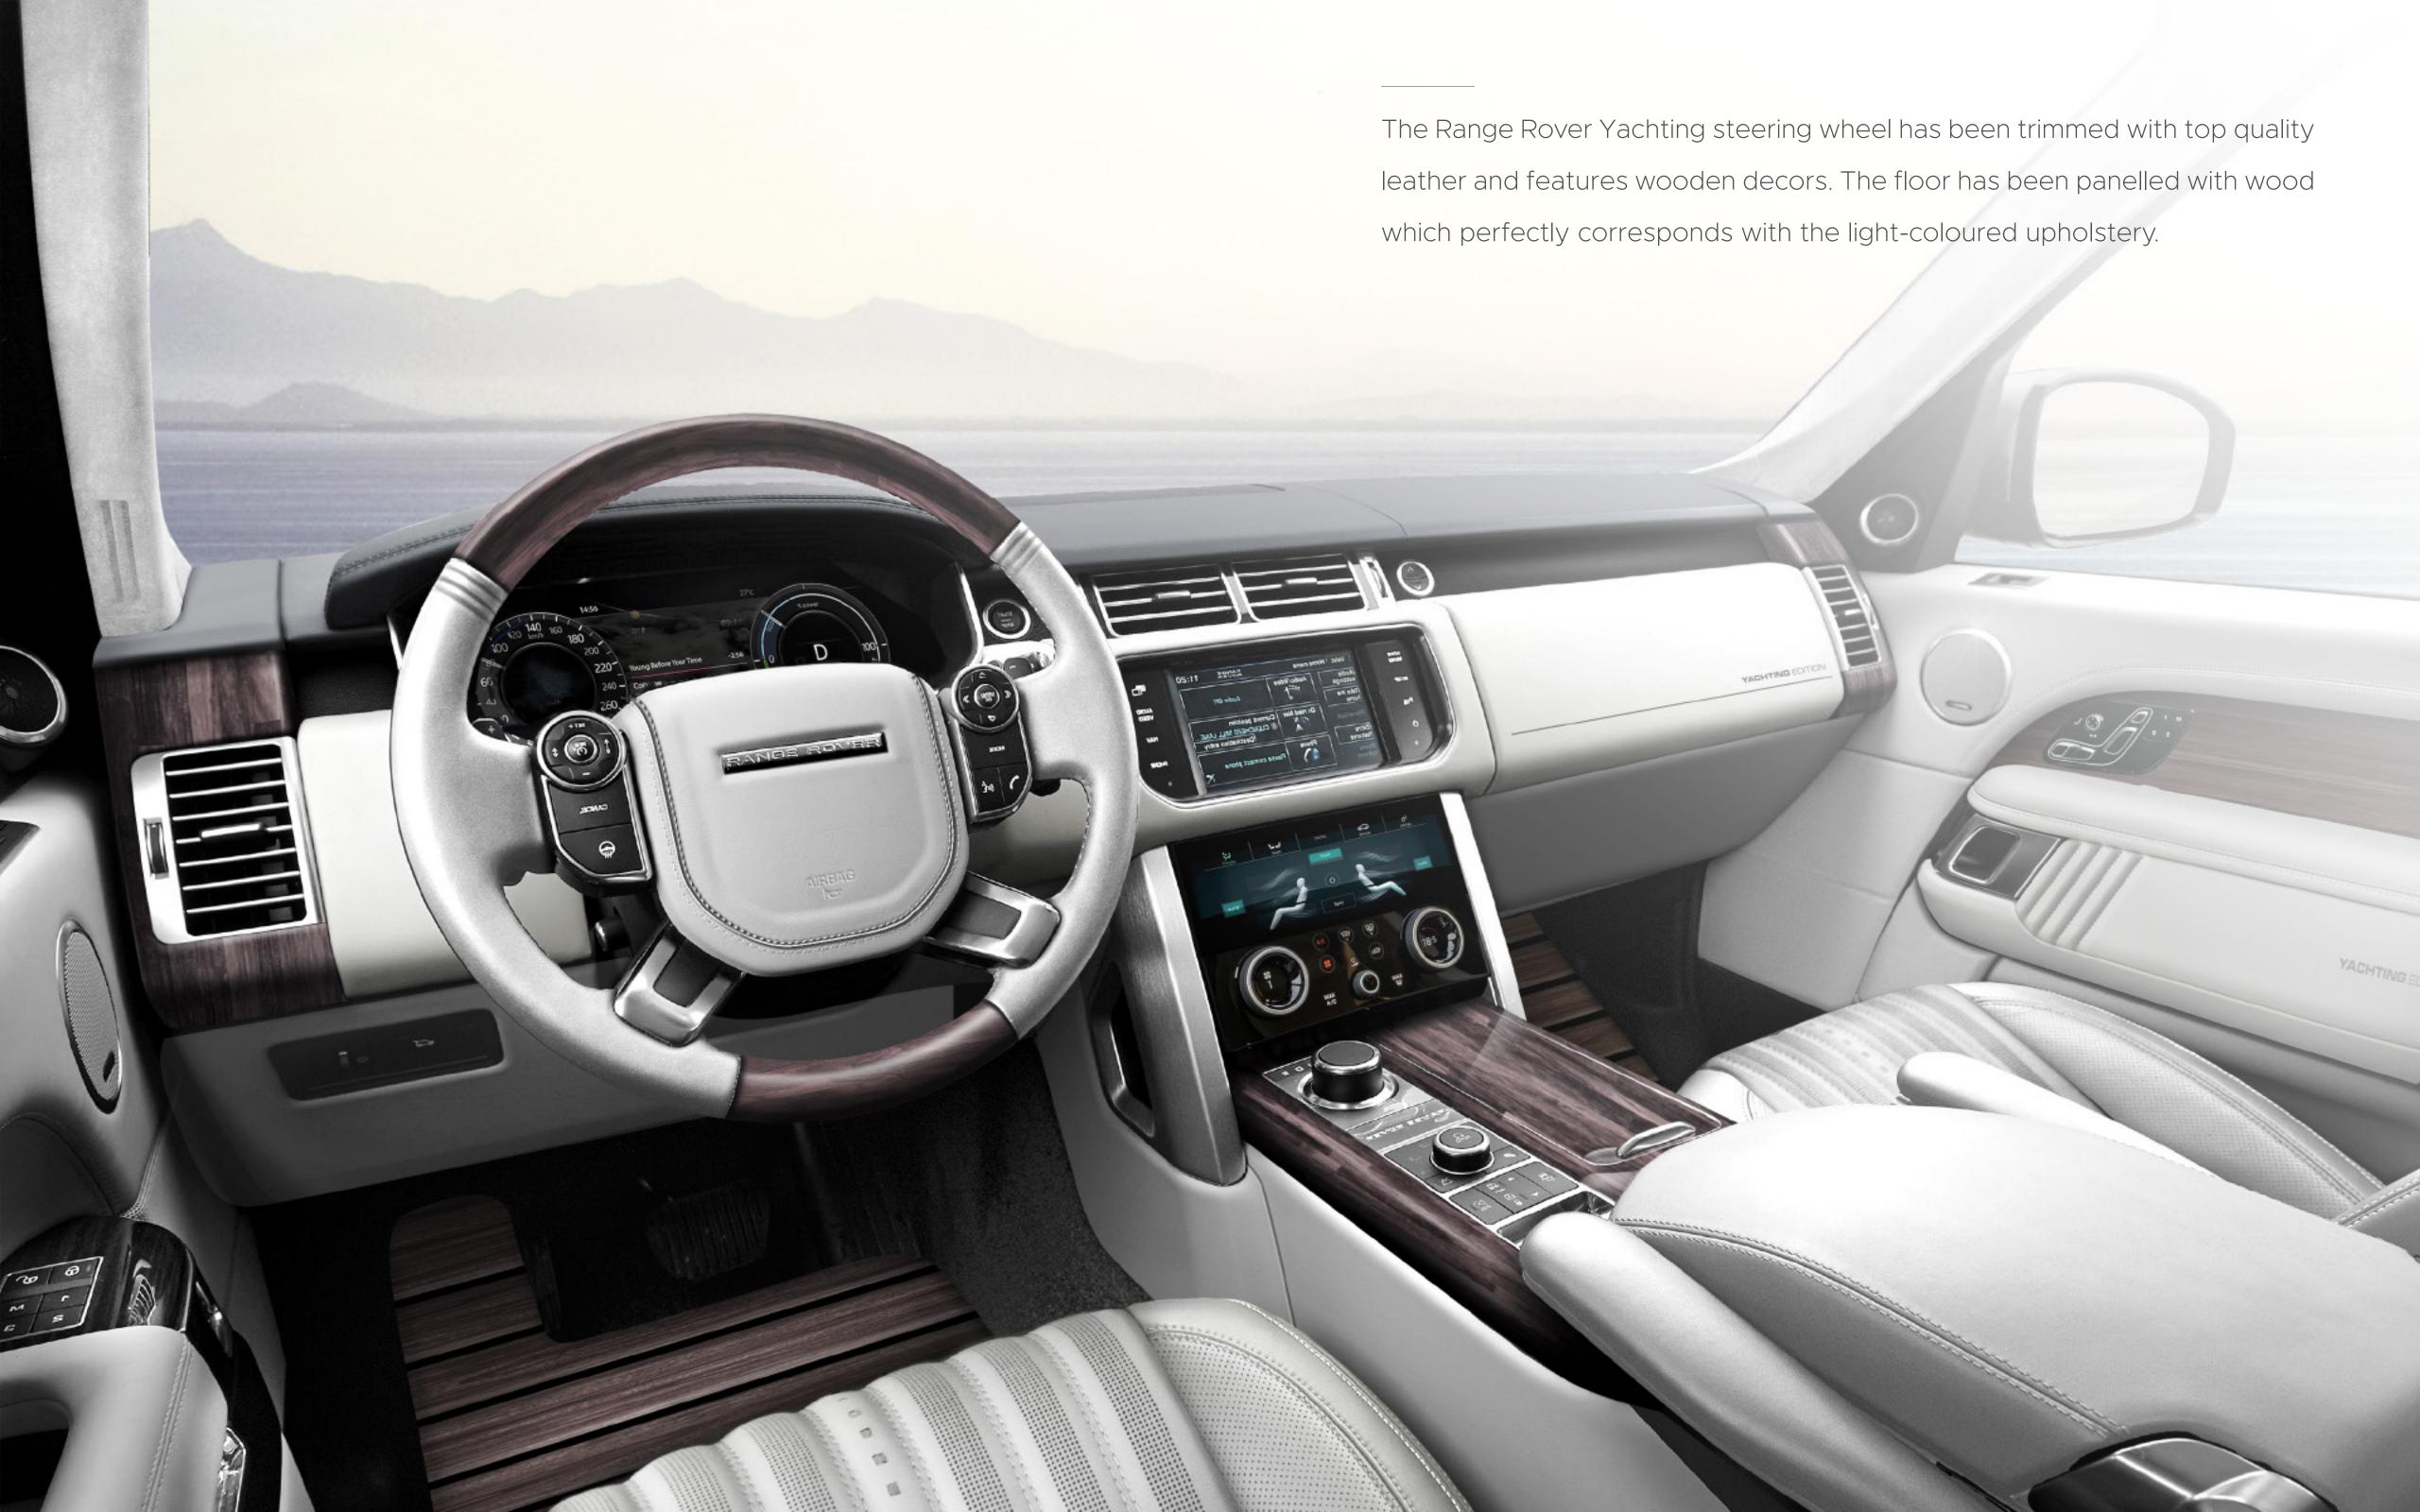

## INTERIOR

The Yachting edition is a perfect combination of luxury handcraft and a sporty style. Selected parts of the car's interior, including reshaped seats, have been trimmed with off-white leather and decorated with laser-engraved and embossed motifs. The headliner has been padded with light-hued Alcantara® with a flower of the winds embroidery, marking the marine style of this special edition.