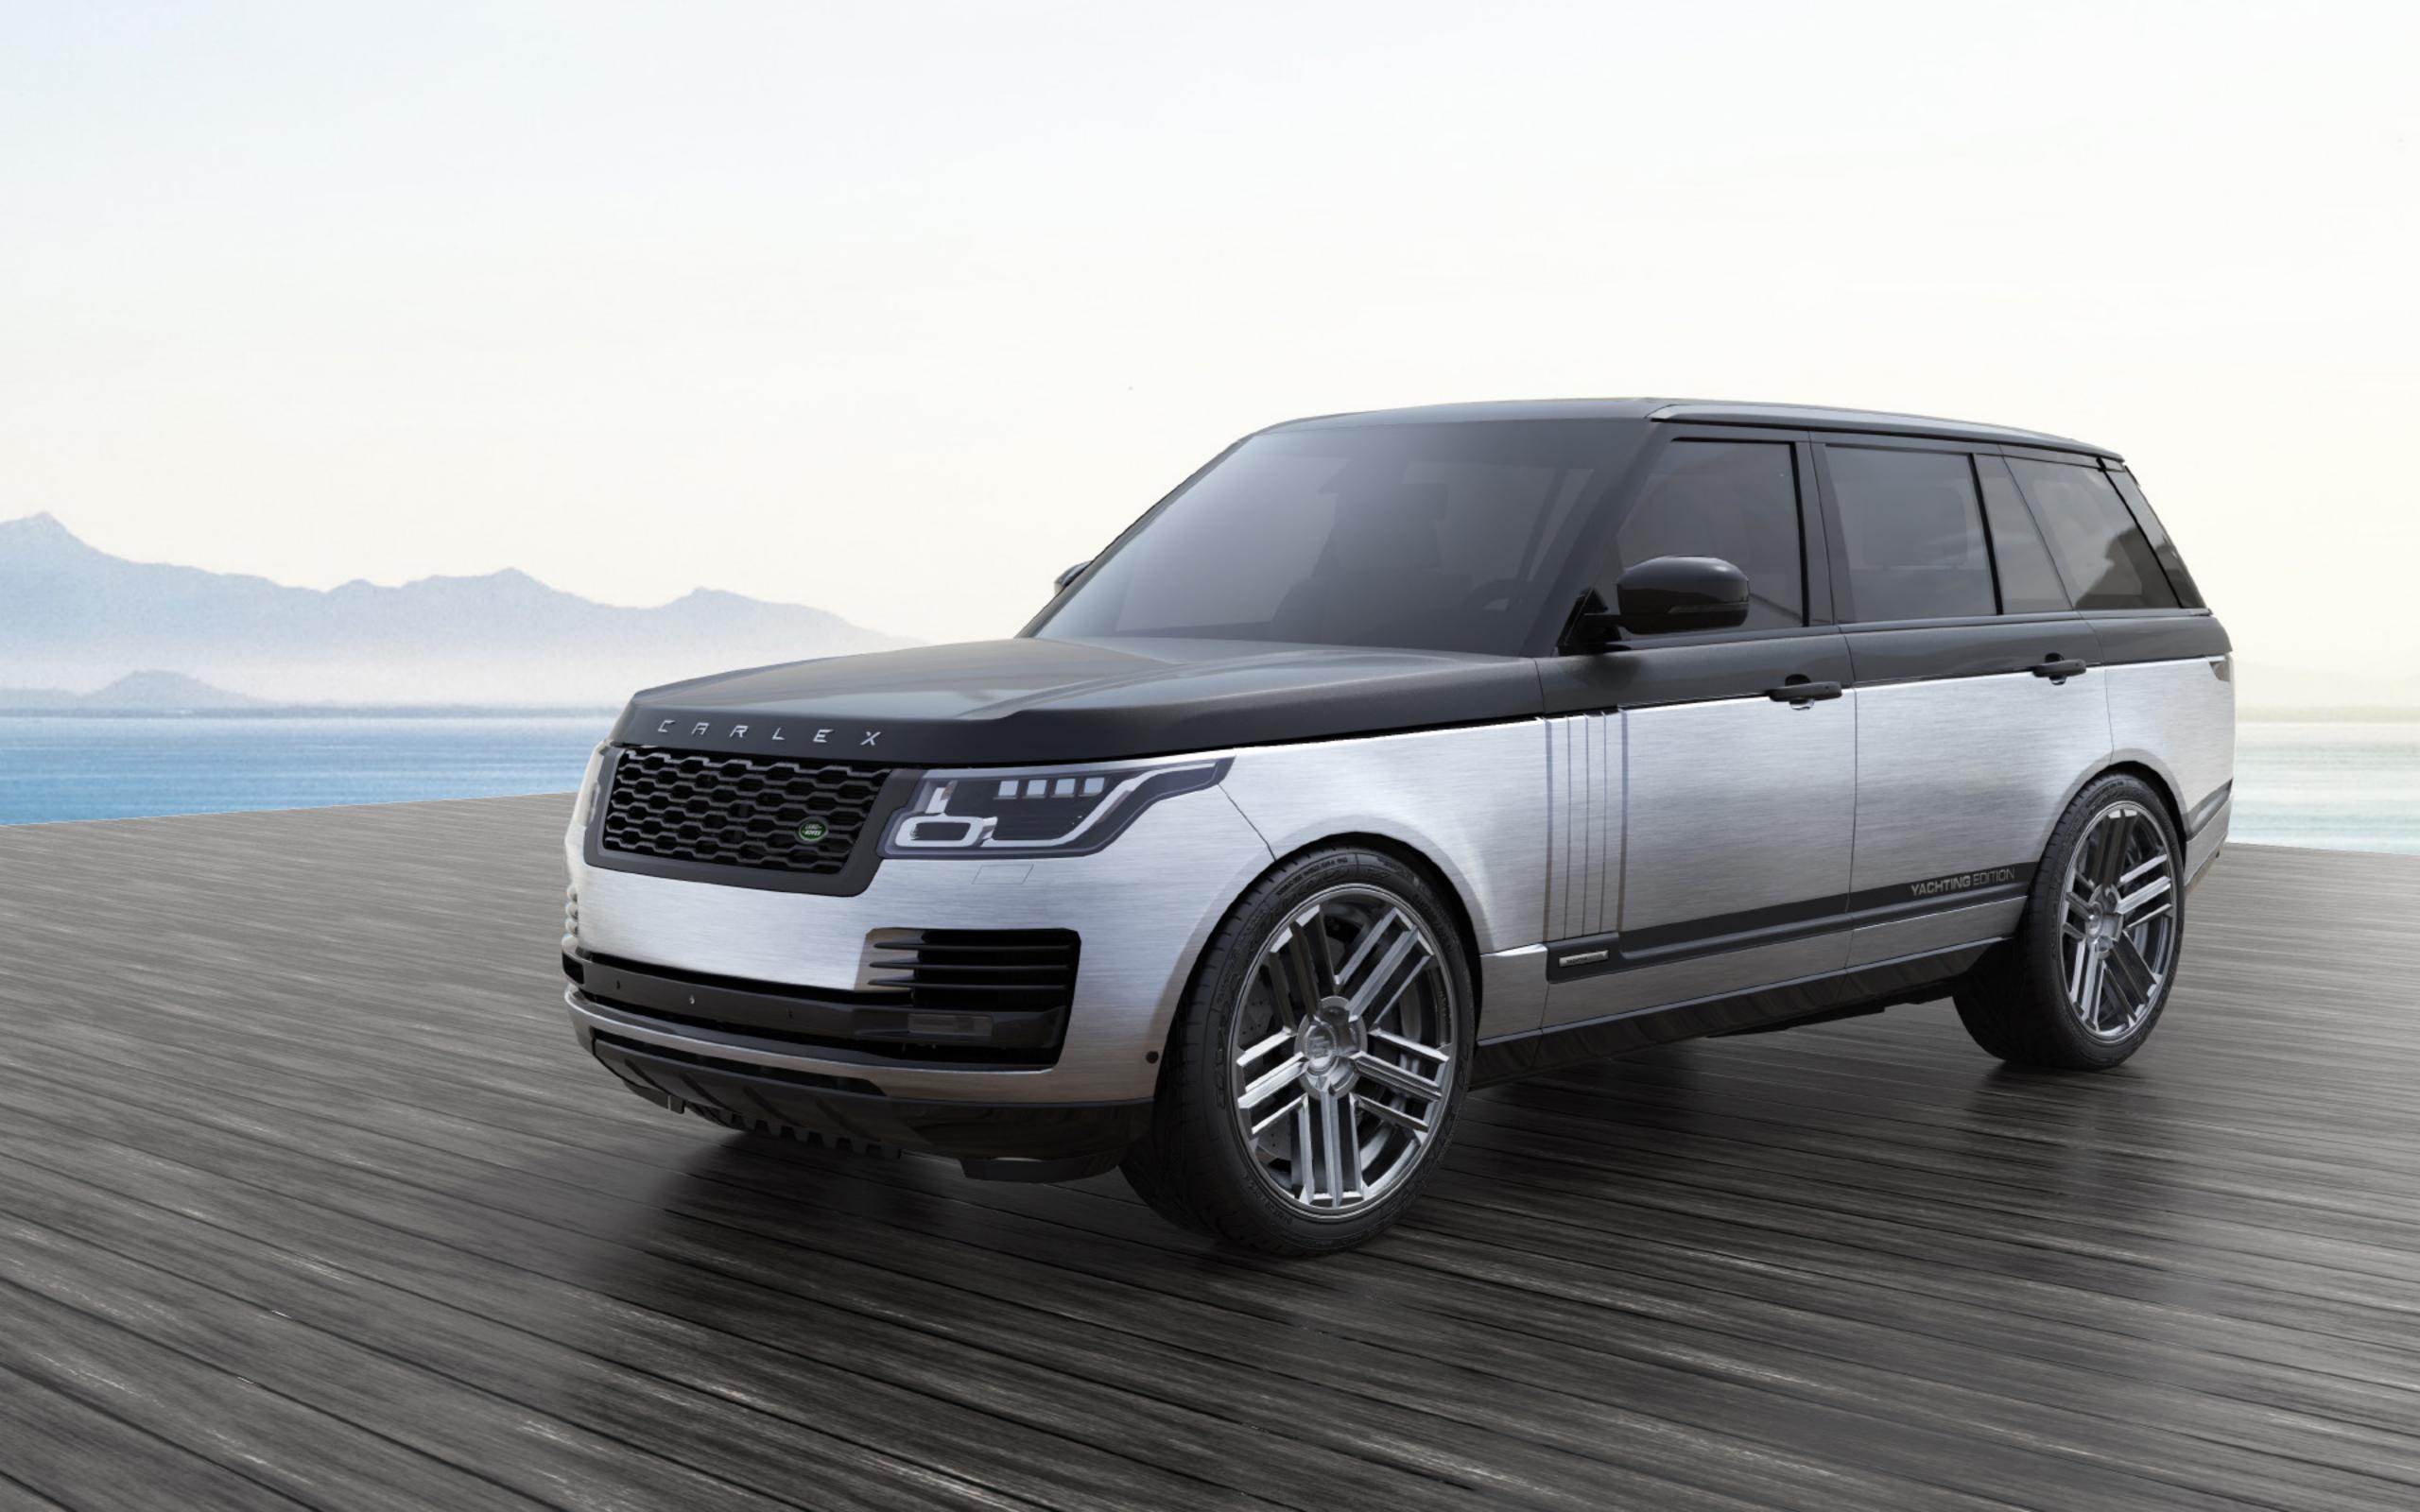

RANGE ROVER YACHTING EDITION YACHTING EDITION CARLEX





## EXTERIOR —









INTERIOR





## INTERIOR

The Yachting edition is a perfect combination of luxury handcraft and a sporty style. Selected parts of the car's interior, including reshaped seats, have been trimmed with off-white leather and decorated with laser-engraved and embossed motifs. The headliner has been padded with light-hued Alcantara® with a flower of the winds embroidery, marking the marine style of this special edition.







## CARLEX DESIGN LIMITED

SP. Z O.O.

address: ul. Świerkowicka 41

43-502 Czechowice-Dziedzice, Poland

**phone no.:** +48 32 210 10 22

VAT PL8961560922

ING EUR PL17 1050 1070 1000 0090 3122 8456

Kod BIC/SWIFT: INGBPLPW