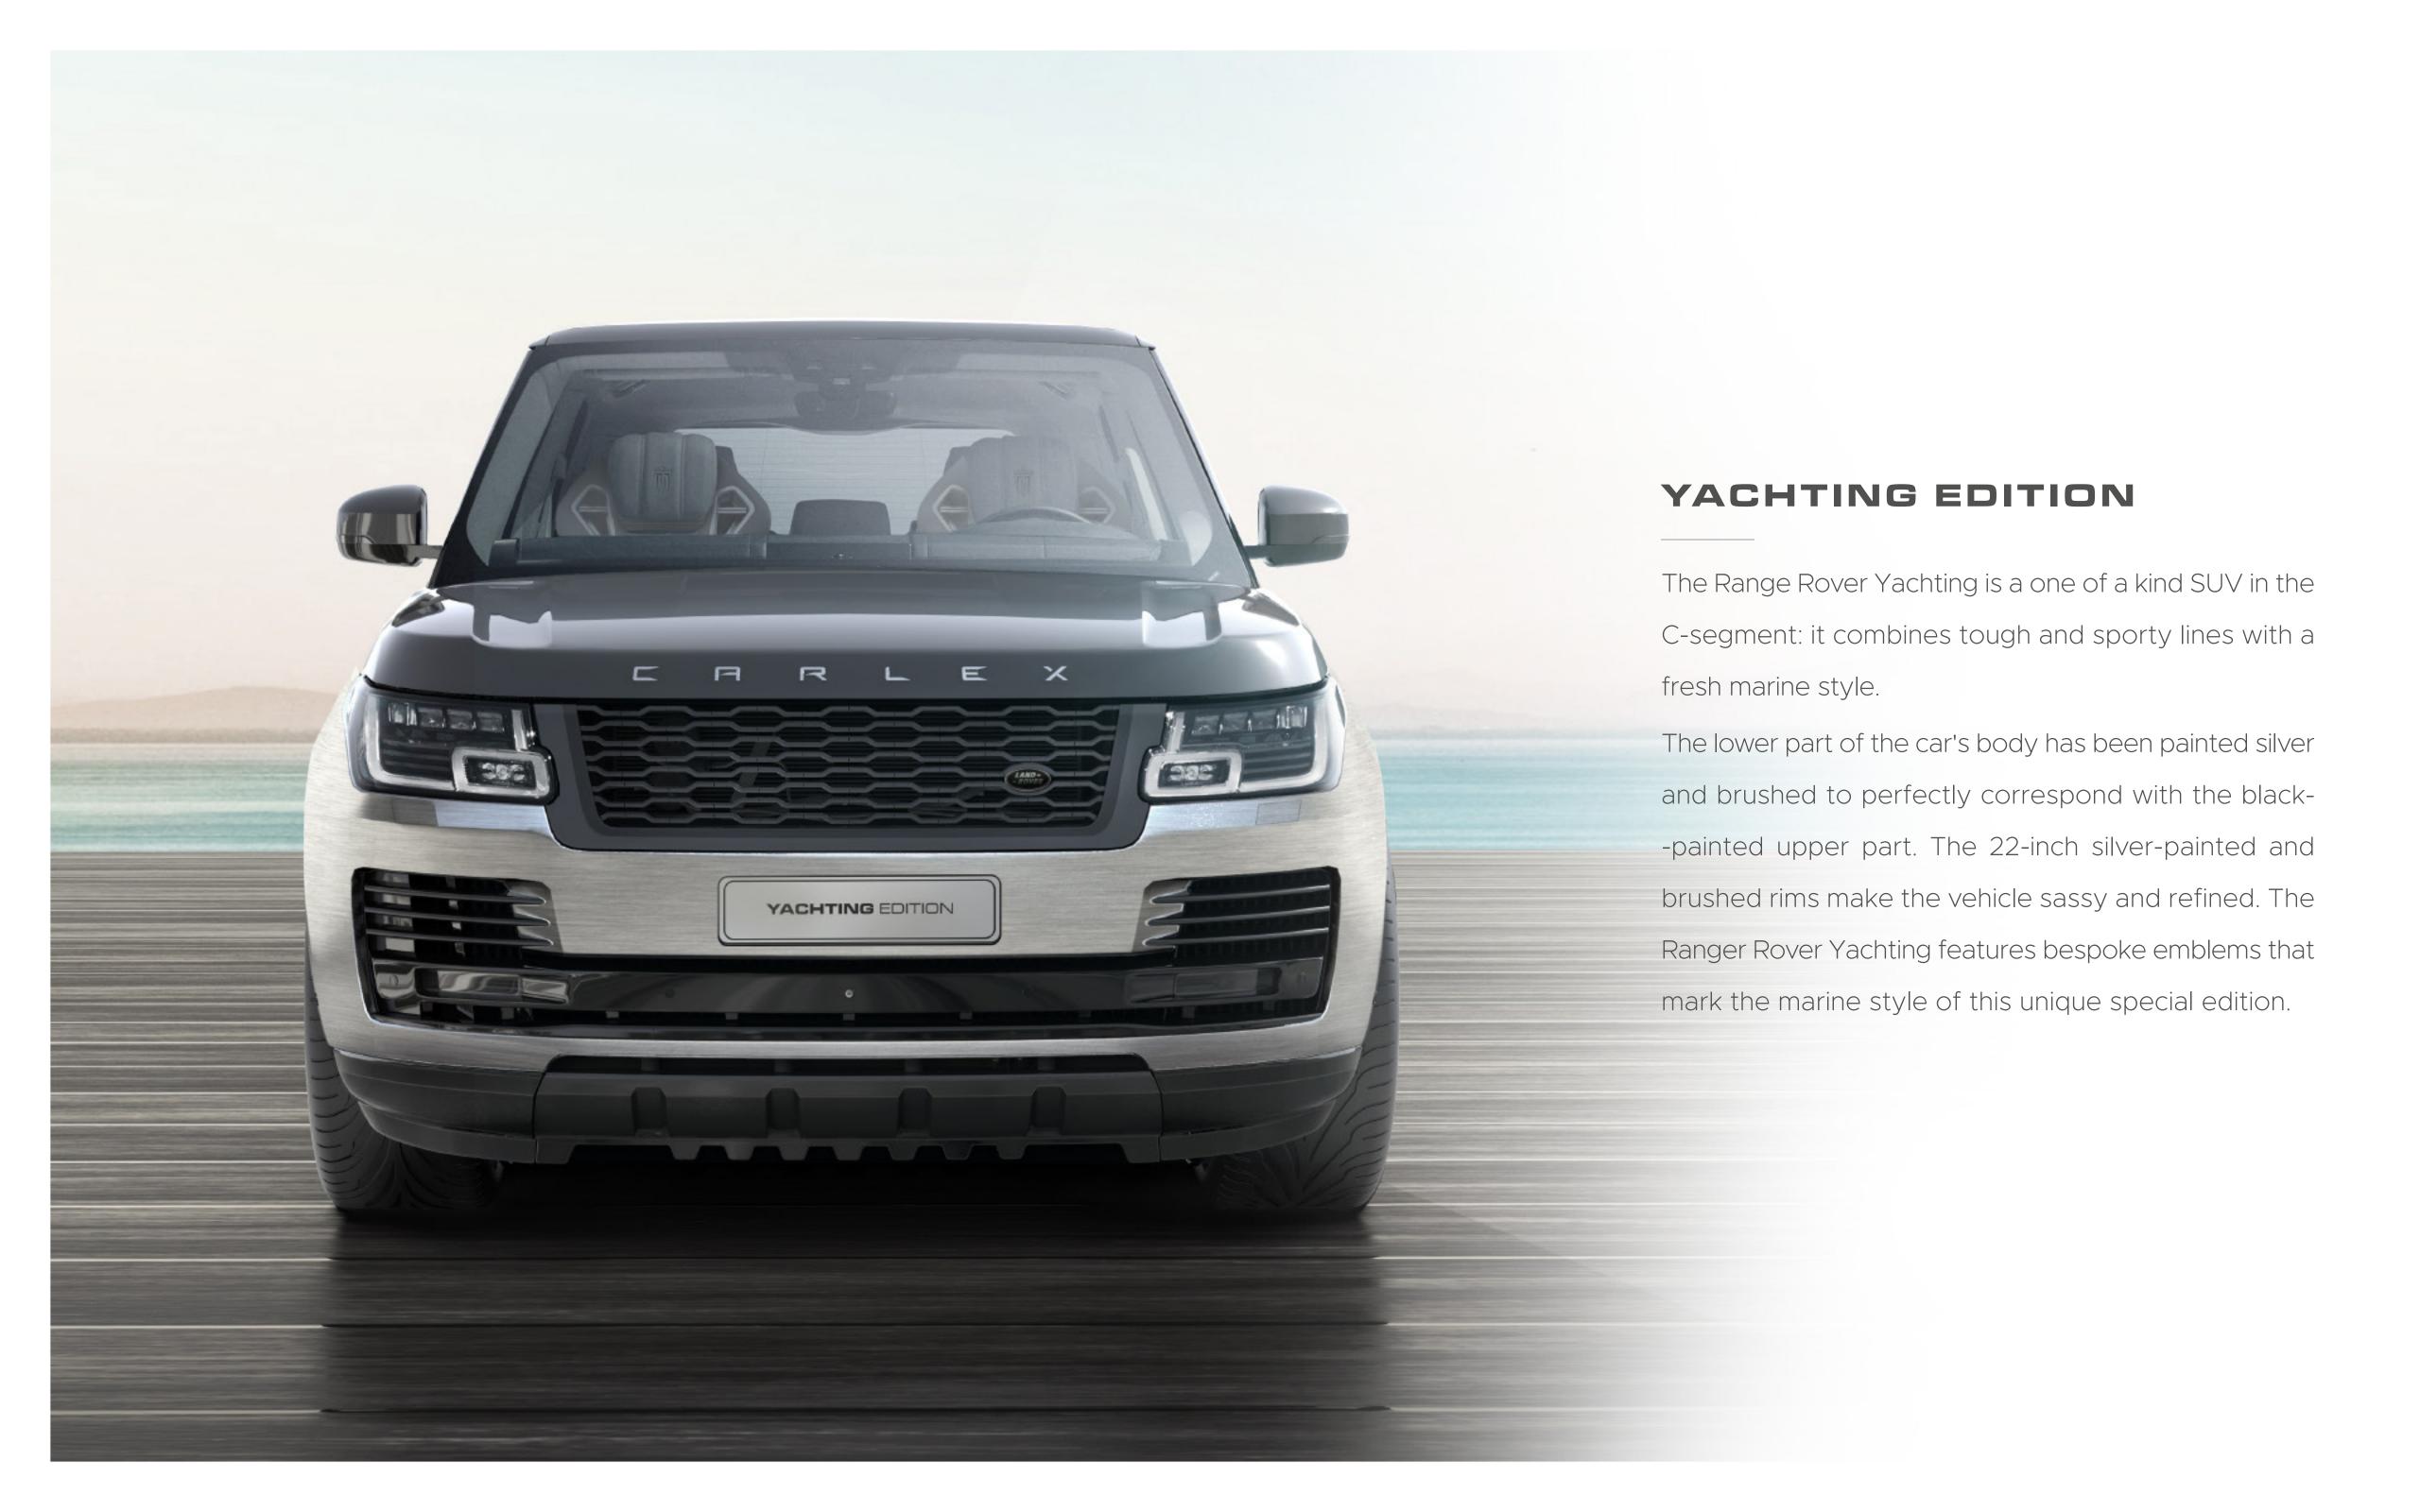

RANGE ROVER YACHTING EDITION YACHTING EDITION CARLEX





## EXTERIOR —









INTERIOR





## INTERIOR

The Yachting edition is a perfect combination of luxury handcraft and a sporty style. Selected parts of the car's interior, including reshaped seats, have been trimmed with off-white leather and decorated with laser-engraved and embossed motifs. The headliner has been padded with light-hued Alcantara® with a flower of the winds embroidery, marking the marine style of this special edition.







## CARLEX DESIGN LIMITED

SP. Z O.O.

address: ul. Świerkowicka 41

43-502 Czechowice-Dziedzice, Poland

**phone no.:** +48 32 210 10 22

VAT PL8961560922

ING EUR PL17 1050 1070 1000 0090 3122 8456

Kod BIC/SWIFT: INGBPLPW