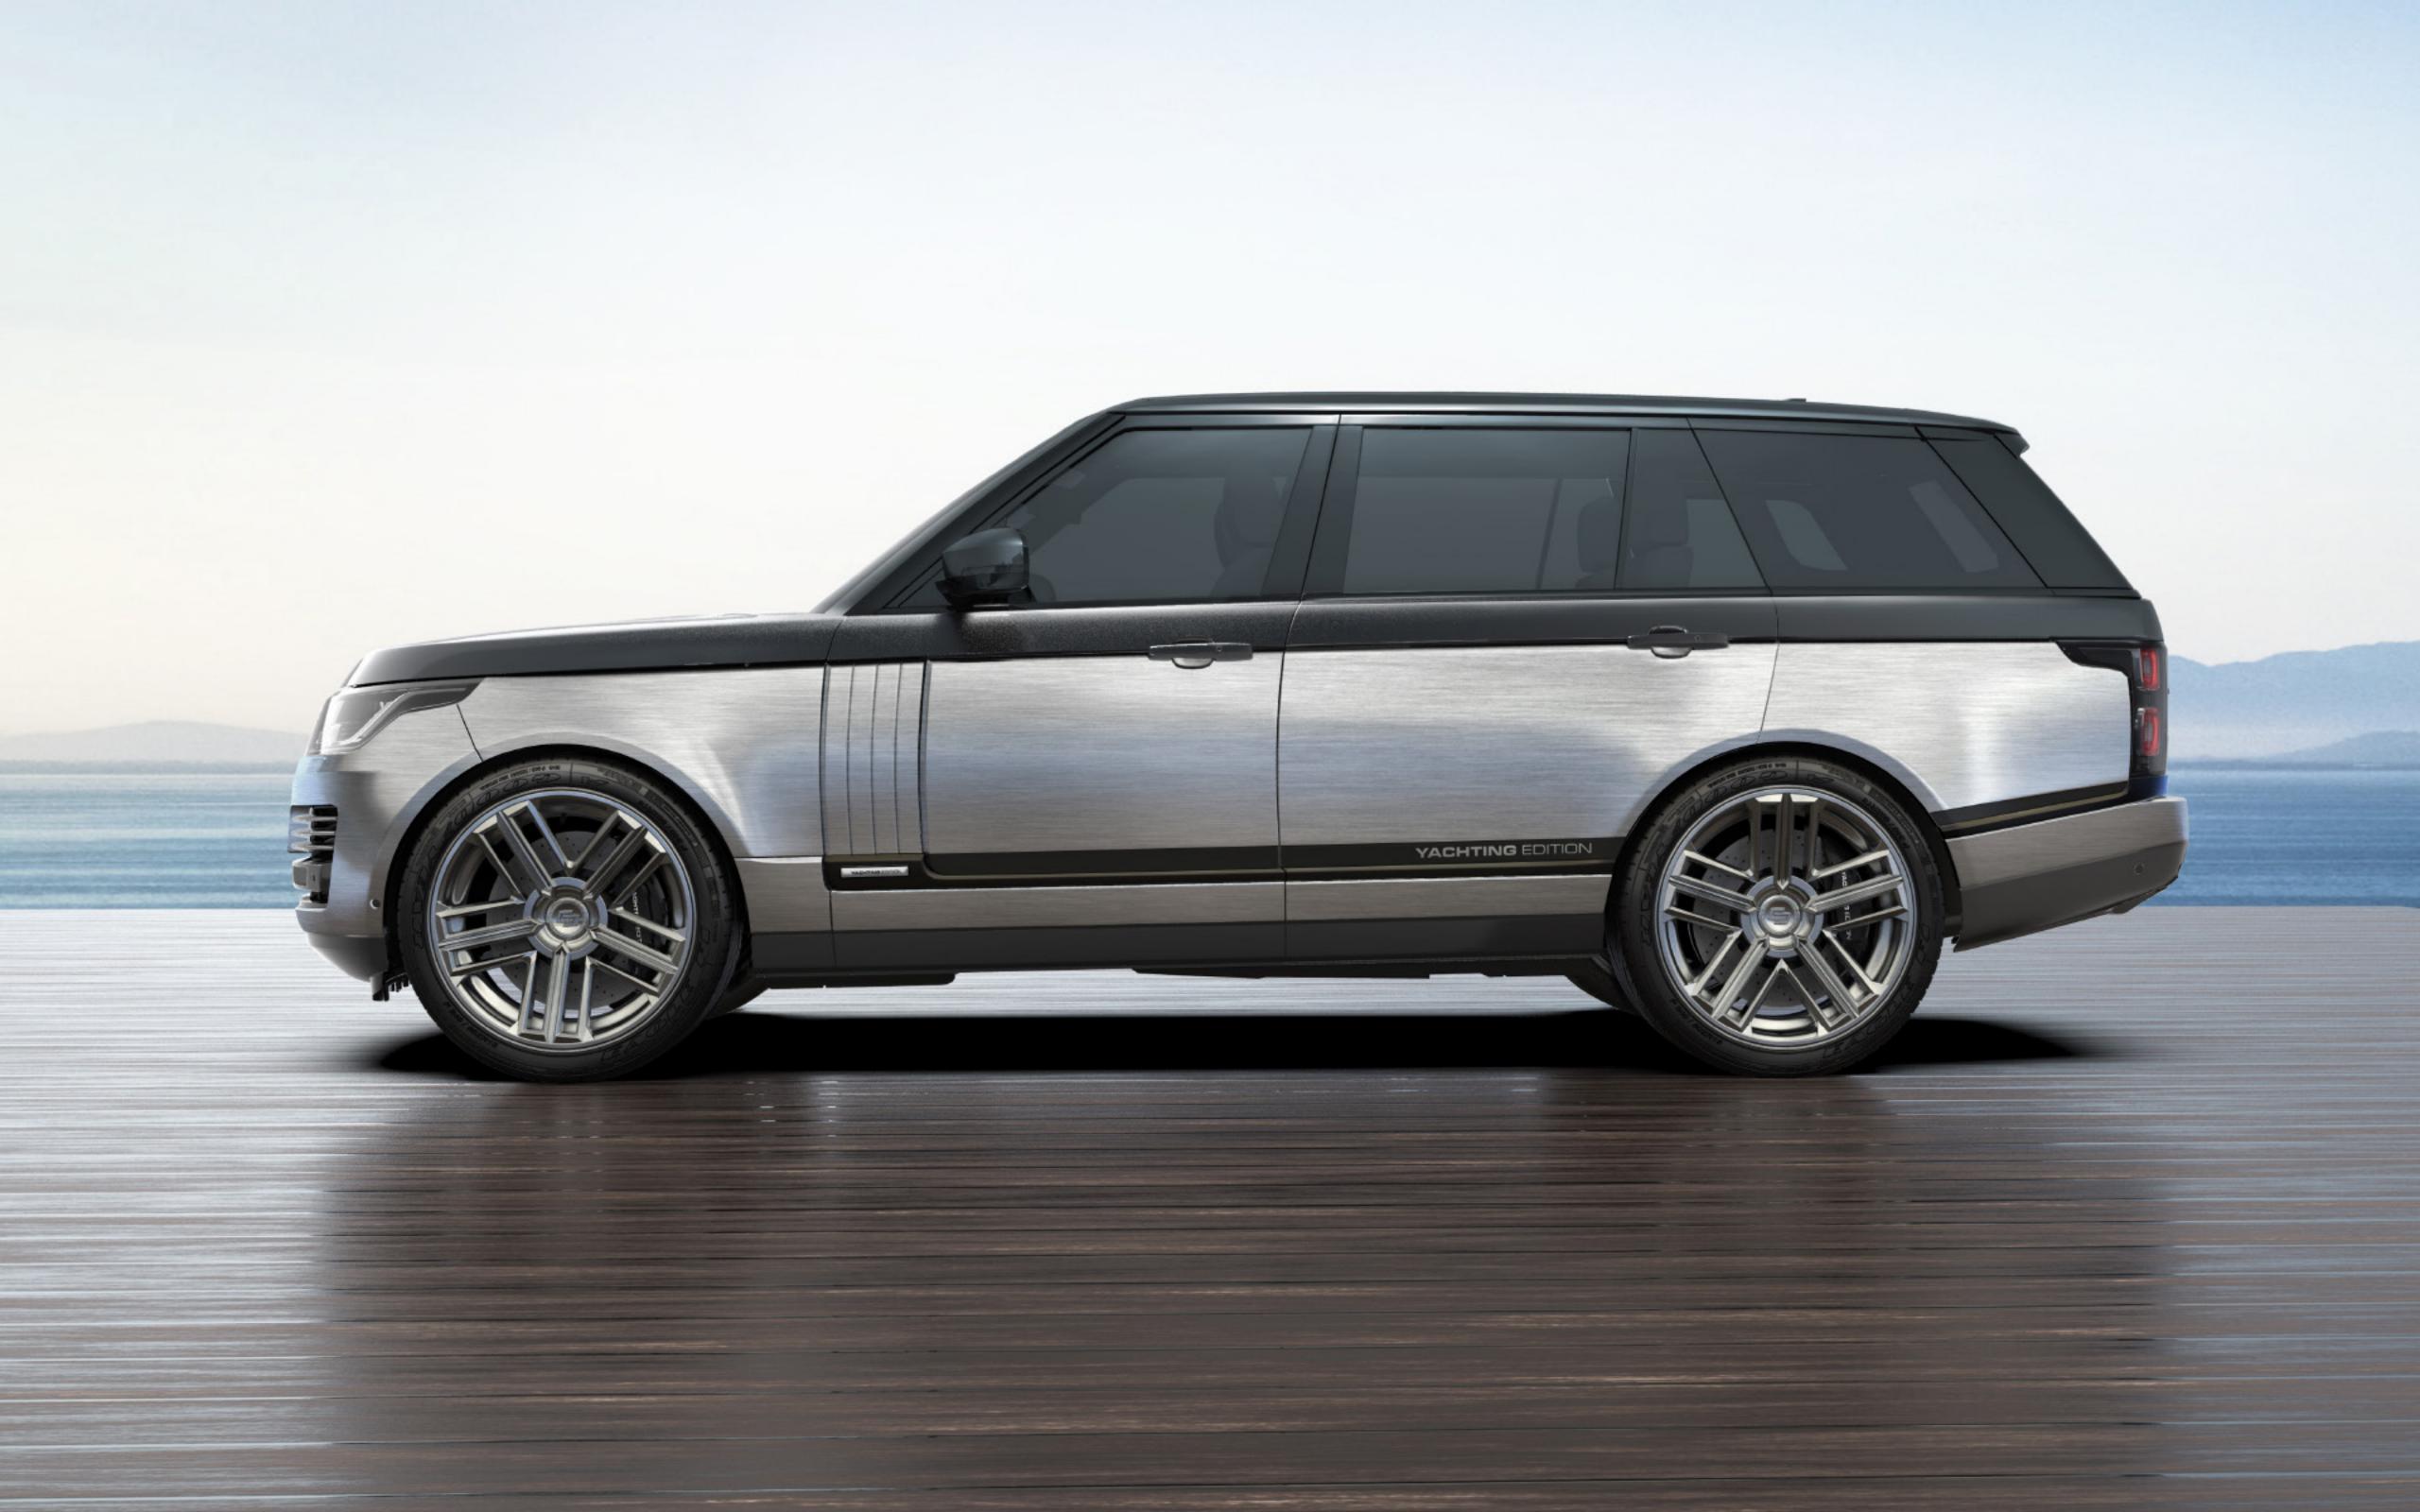

RANGE ROVER YACHTING EDITION YACHTING EDITION CARLEX





## EXTERIOR —









INTERIOR





## INTERIOR

The Yachting edition is a perfect combination of luxury handcraft and a sporty style. Selected parts of the car's interior, including reshaped seats, have been trimmed with off-white leather and decorated with laser-engraved and embossed motifs. The headliner has been padded with light-hued Alcantara® with a flower of the winds embroidery, marking the marine style of this special edition.







## CARLEX DESIGN LIMITED

SP. Z O.O.

address: ul. Świerkowicka 41

43-502 Czechowice-Dziedzice, Poland

**phone no.:** +48 32 210 10 22

VAT PL8961560922

ING EUR PL17 1050 1070 1000 0090 3122 8456

Kod BIC/SWIFT: INGBPLPW