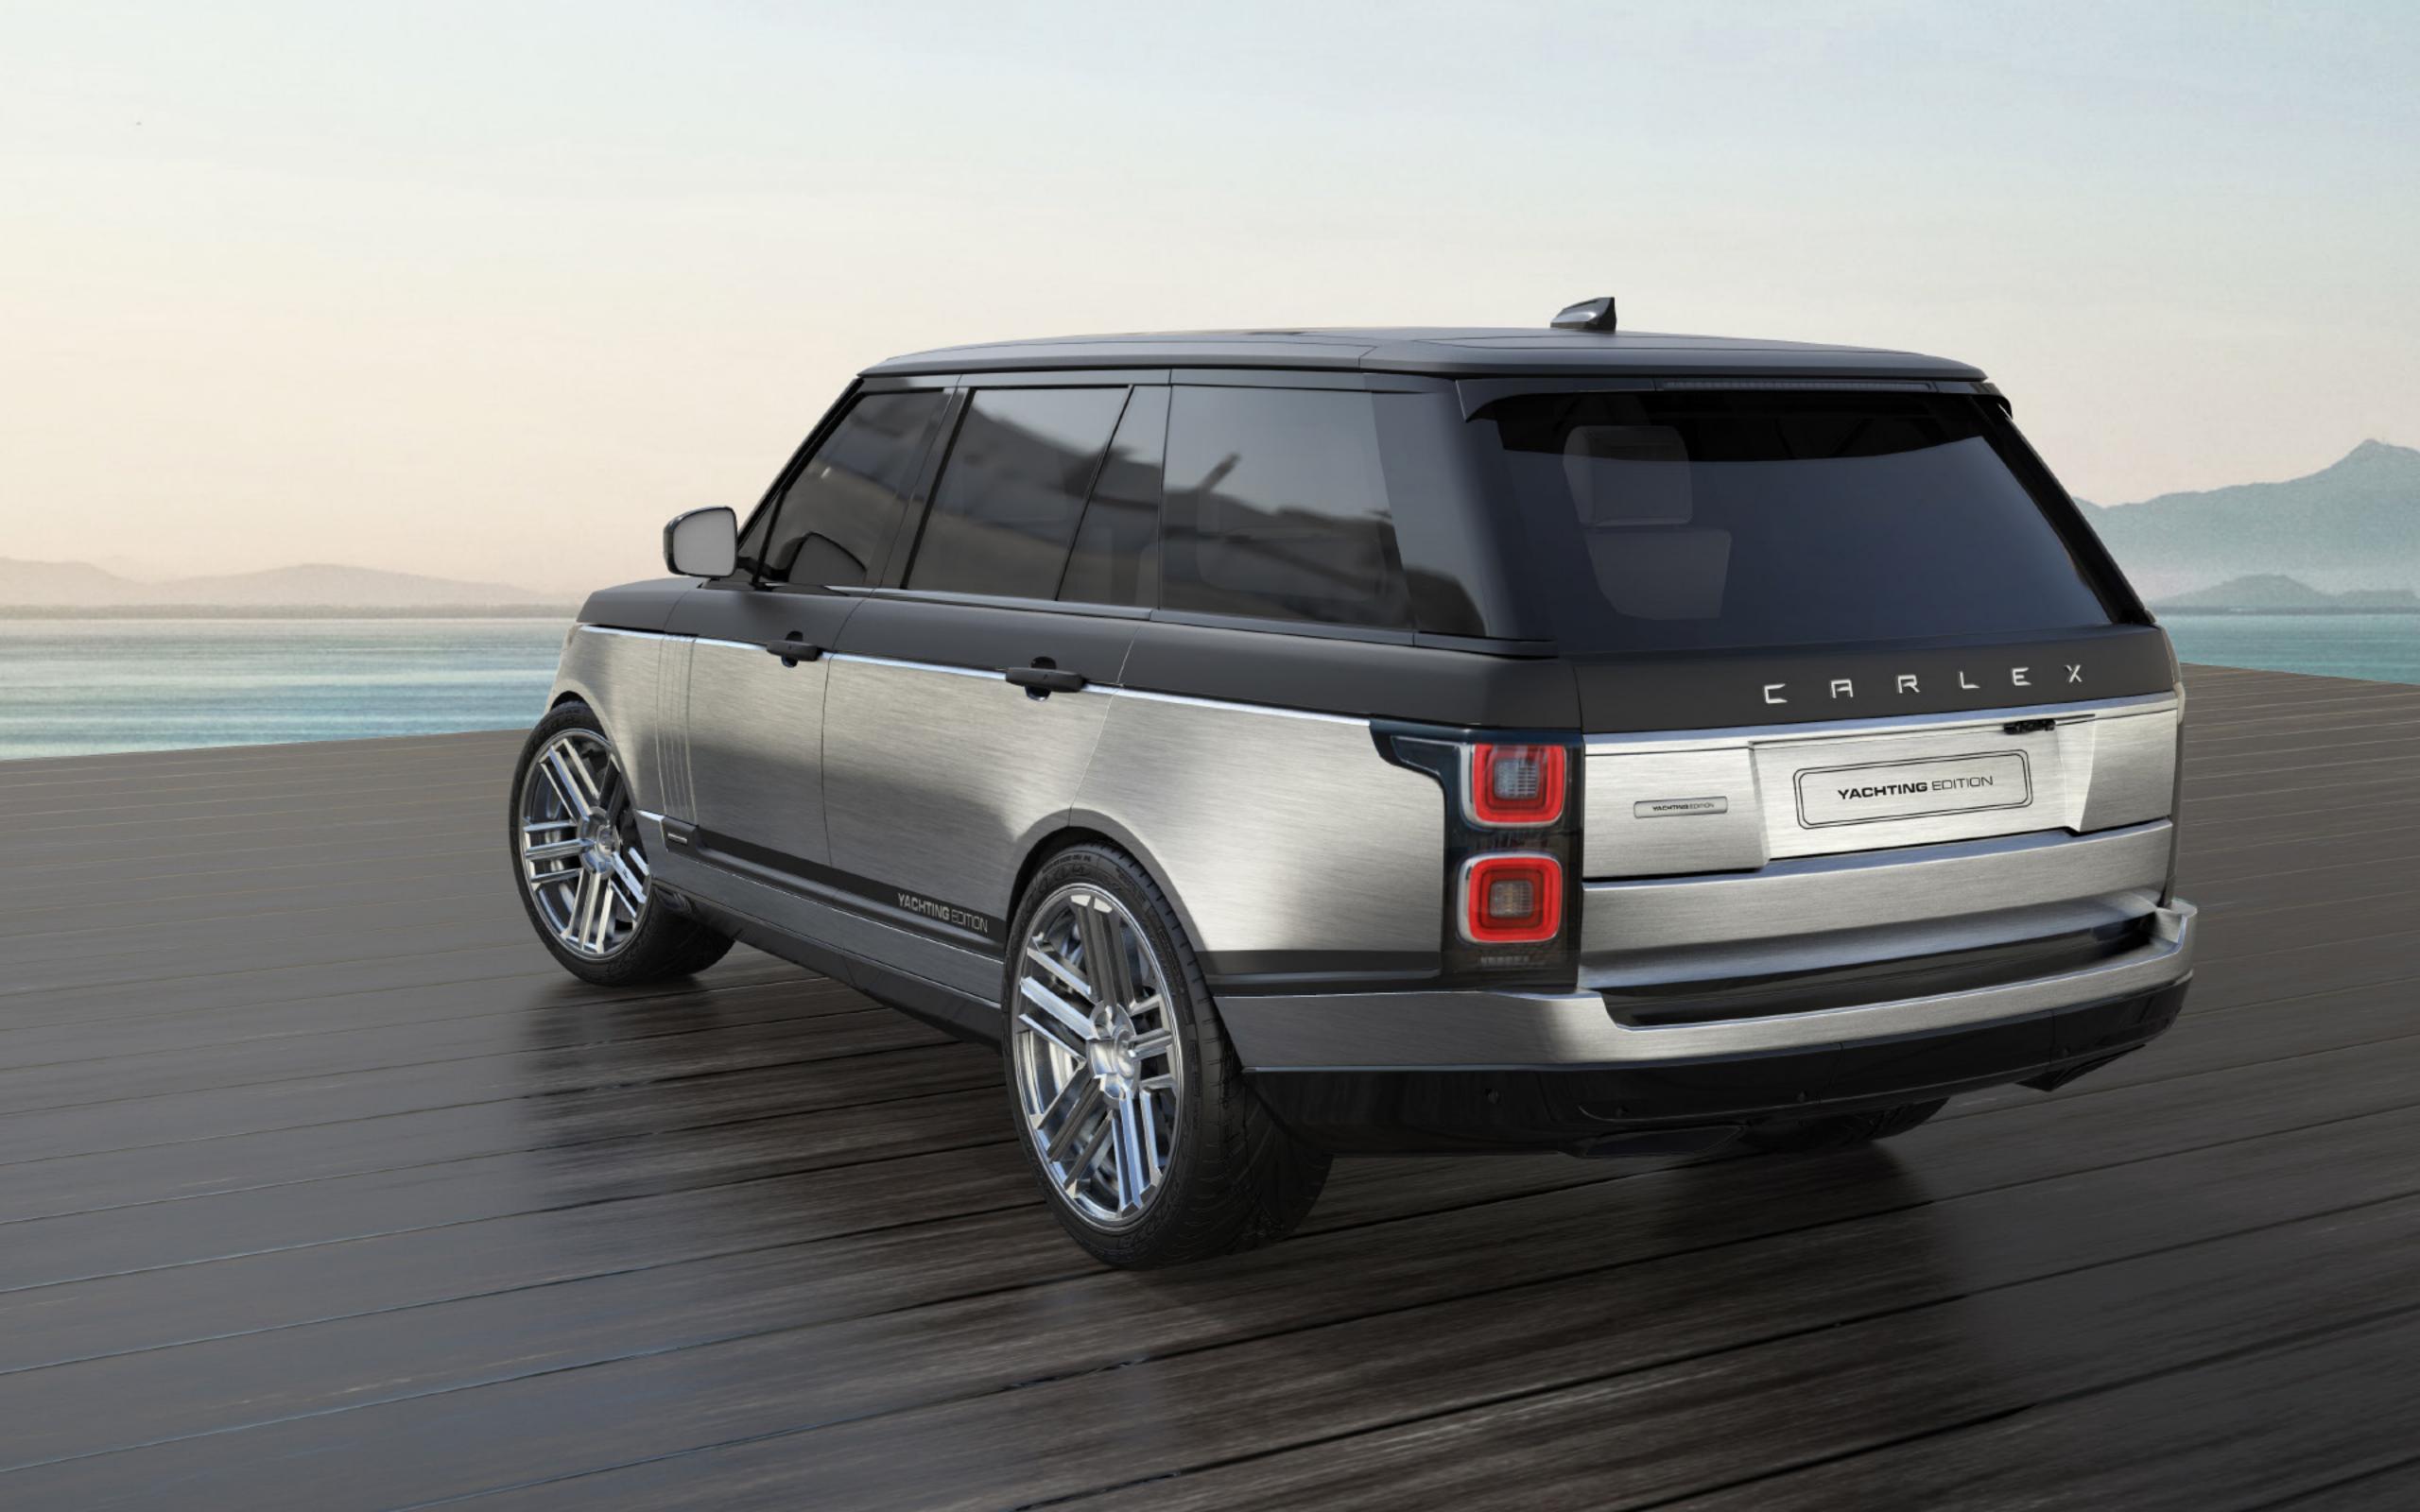

RANGE ROVER YACHTING EDITION YACHTING EDITION CARLEX





## EXTERIOR —









INTERIOR





## INTERIOR

The Yachting edition is a perfect combination of luxury handcraft and a sporty style. Selected parts of the car's interior, including reshaped seats, have been trimmed with off-white leather and decorated with laser-engraved and embossed motifs. The headliner has been padded with light-hued Alcantara® with a flower of the winds embroidery, marking the marine style of this special edition.







## CARLEX DESIGN LIMITED

SP. Z O.O.

address: ul. Świerkowicka 41

43-502 Czechowice-Dziedzice, Poland

**phone no.:** +48 32 210 10 22

VAT PL8961560922

ING EUR PL17 1050 1070 1000 0090 3122 8456

Kod BIC/SWIFT: INGBPLPW