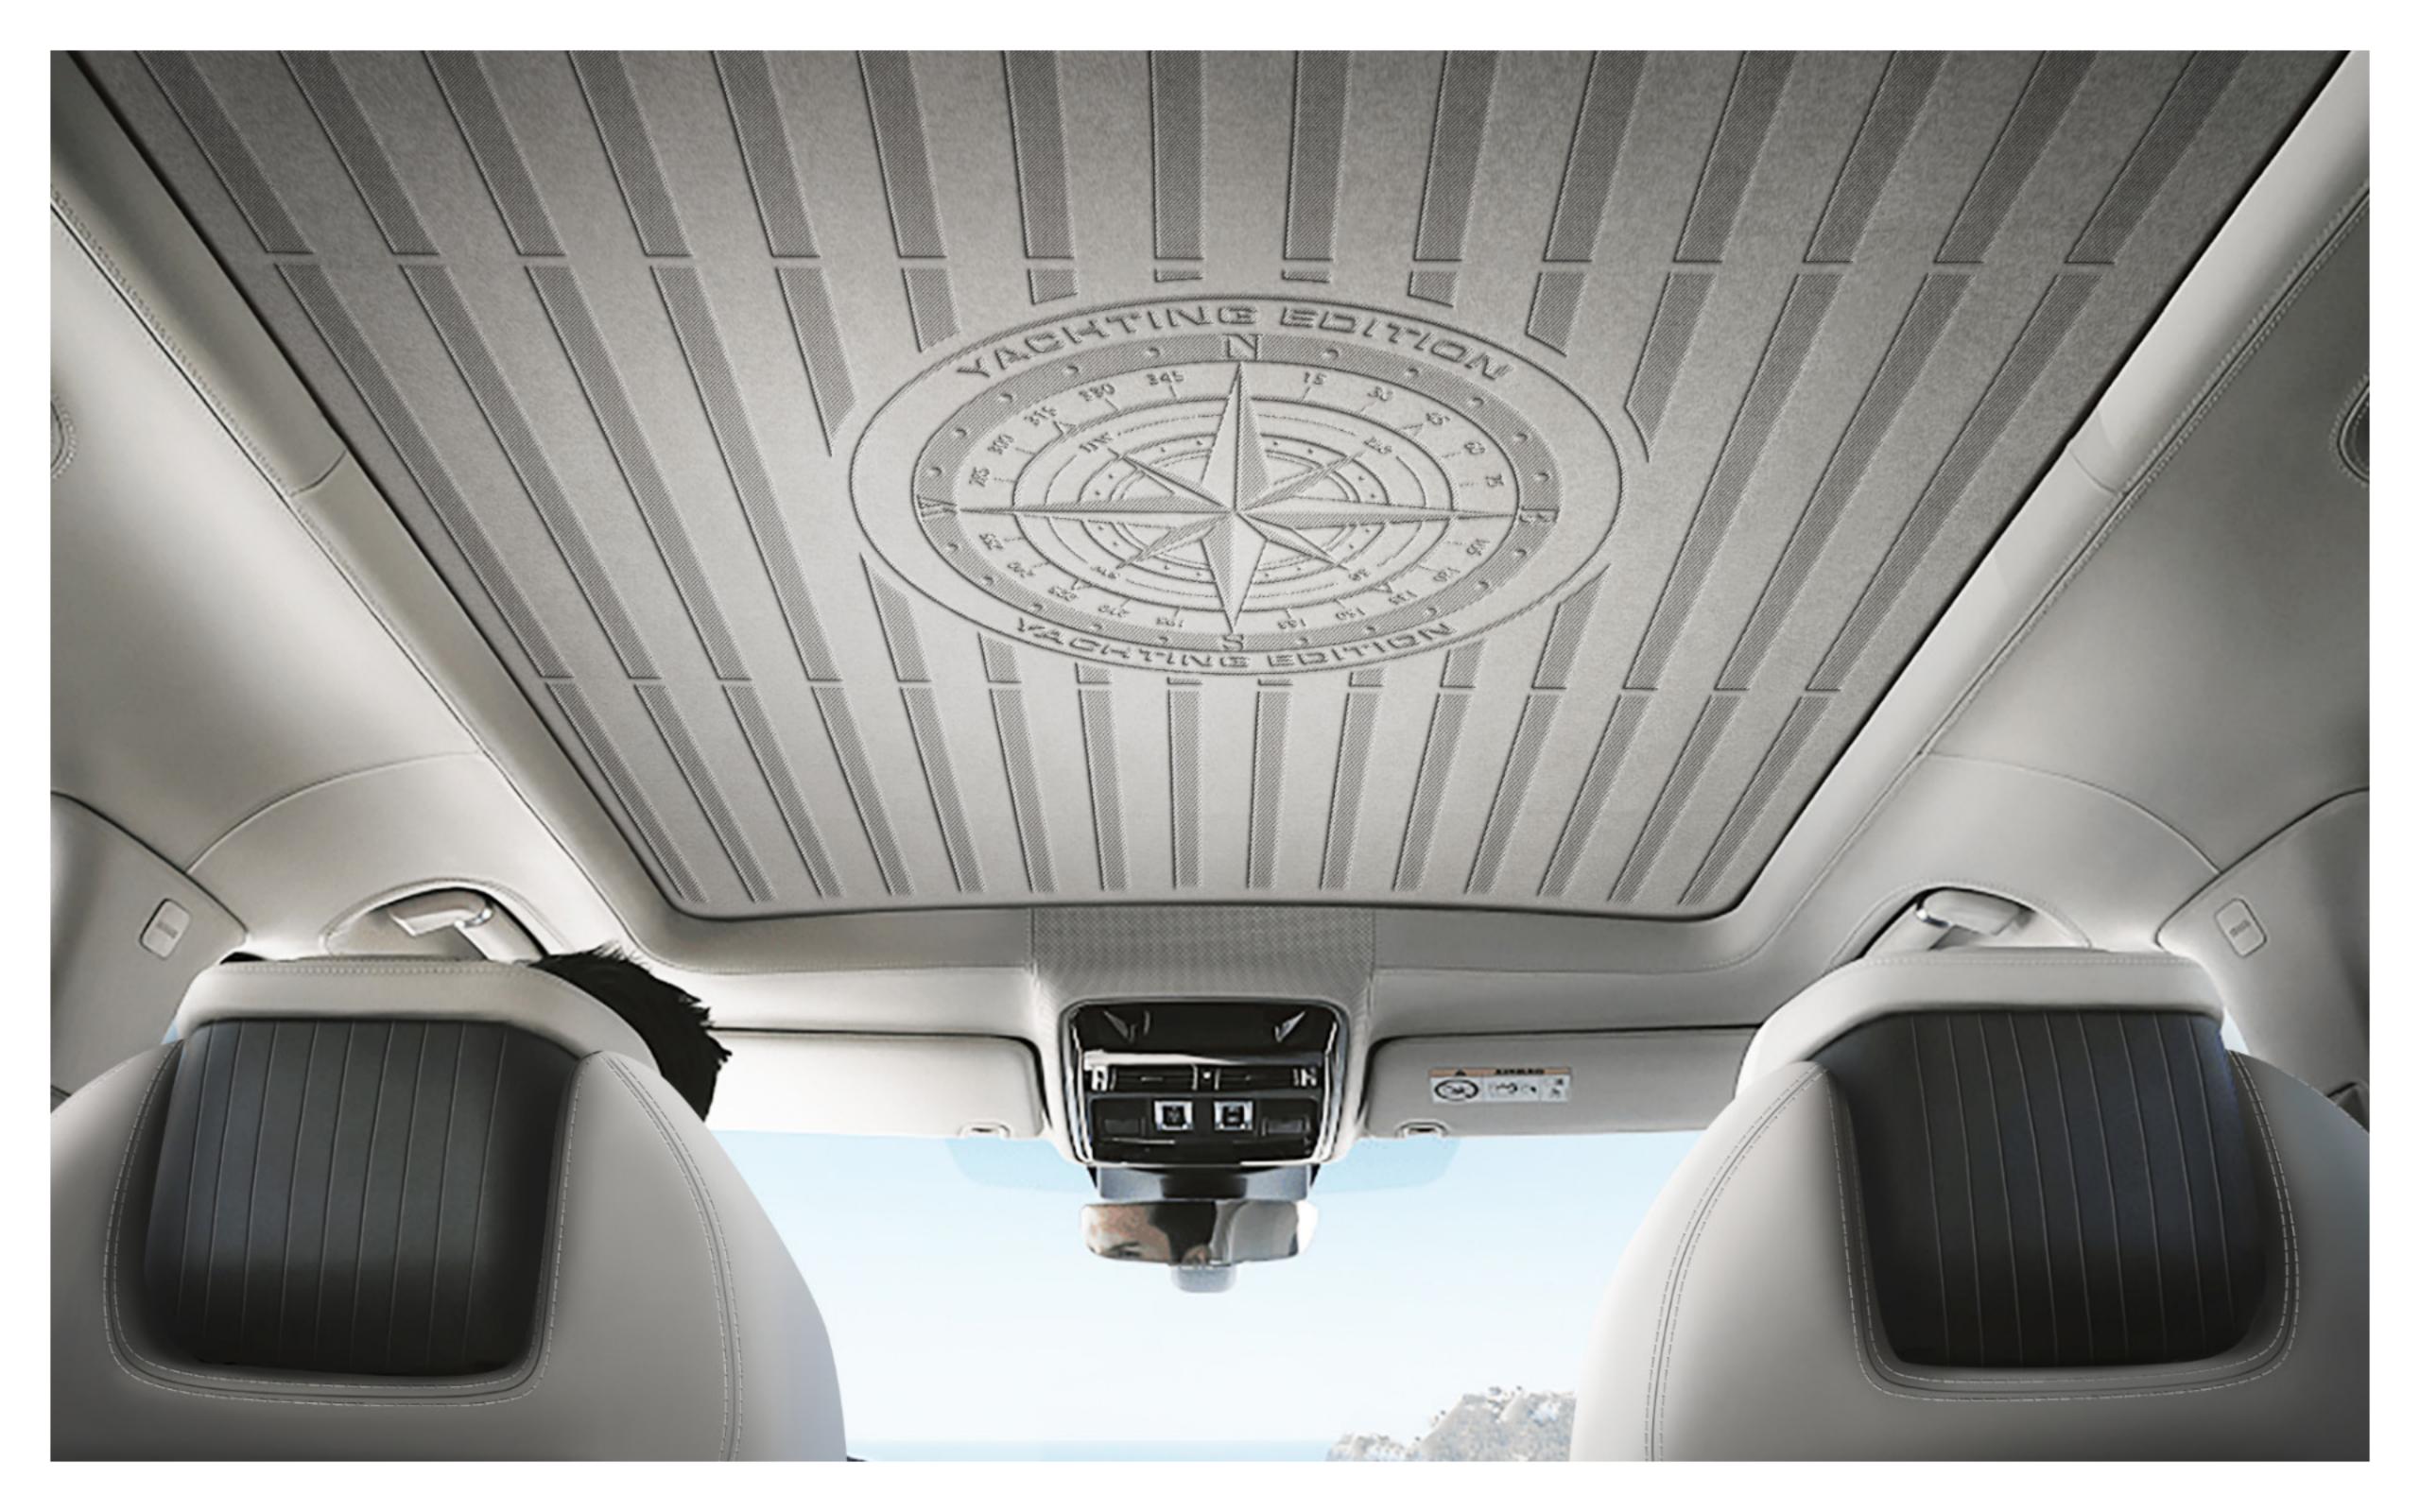

## INTERIOR

The Yachting edition is a perfect combination of luxury handcraft and a sporty style. Selected parts of the car's interior, including reshaped seats, have been trimmed with off-white leather and decorated with laser-engraved and embossed motifs. The headliner has been padded with light-hued Alcantara® with a flower of the winds embroidery, marking the marine style of this special edition.