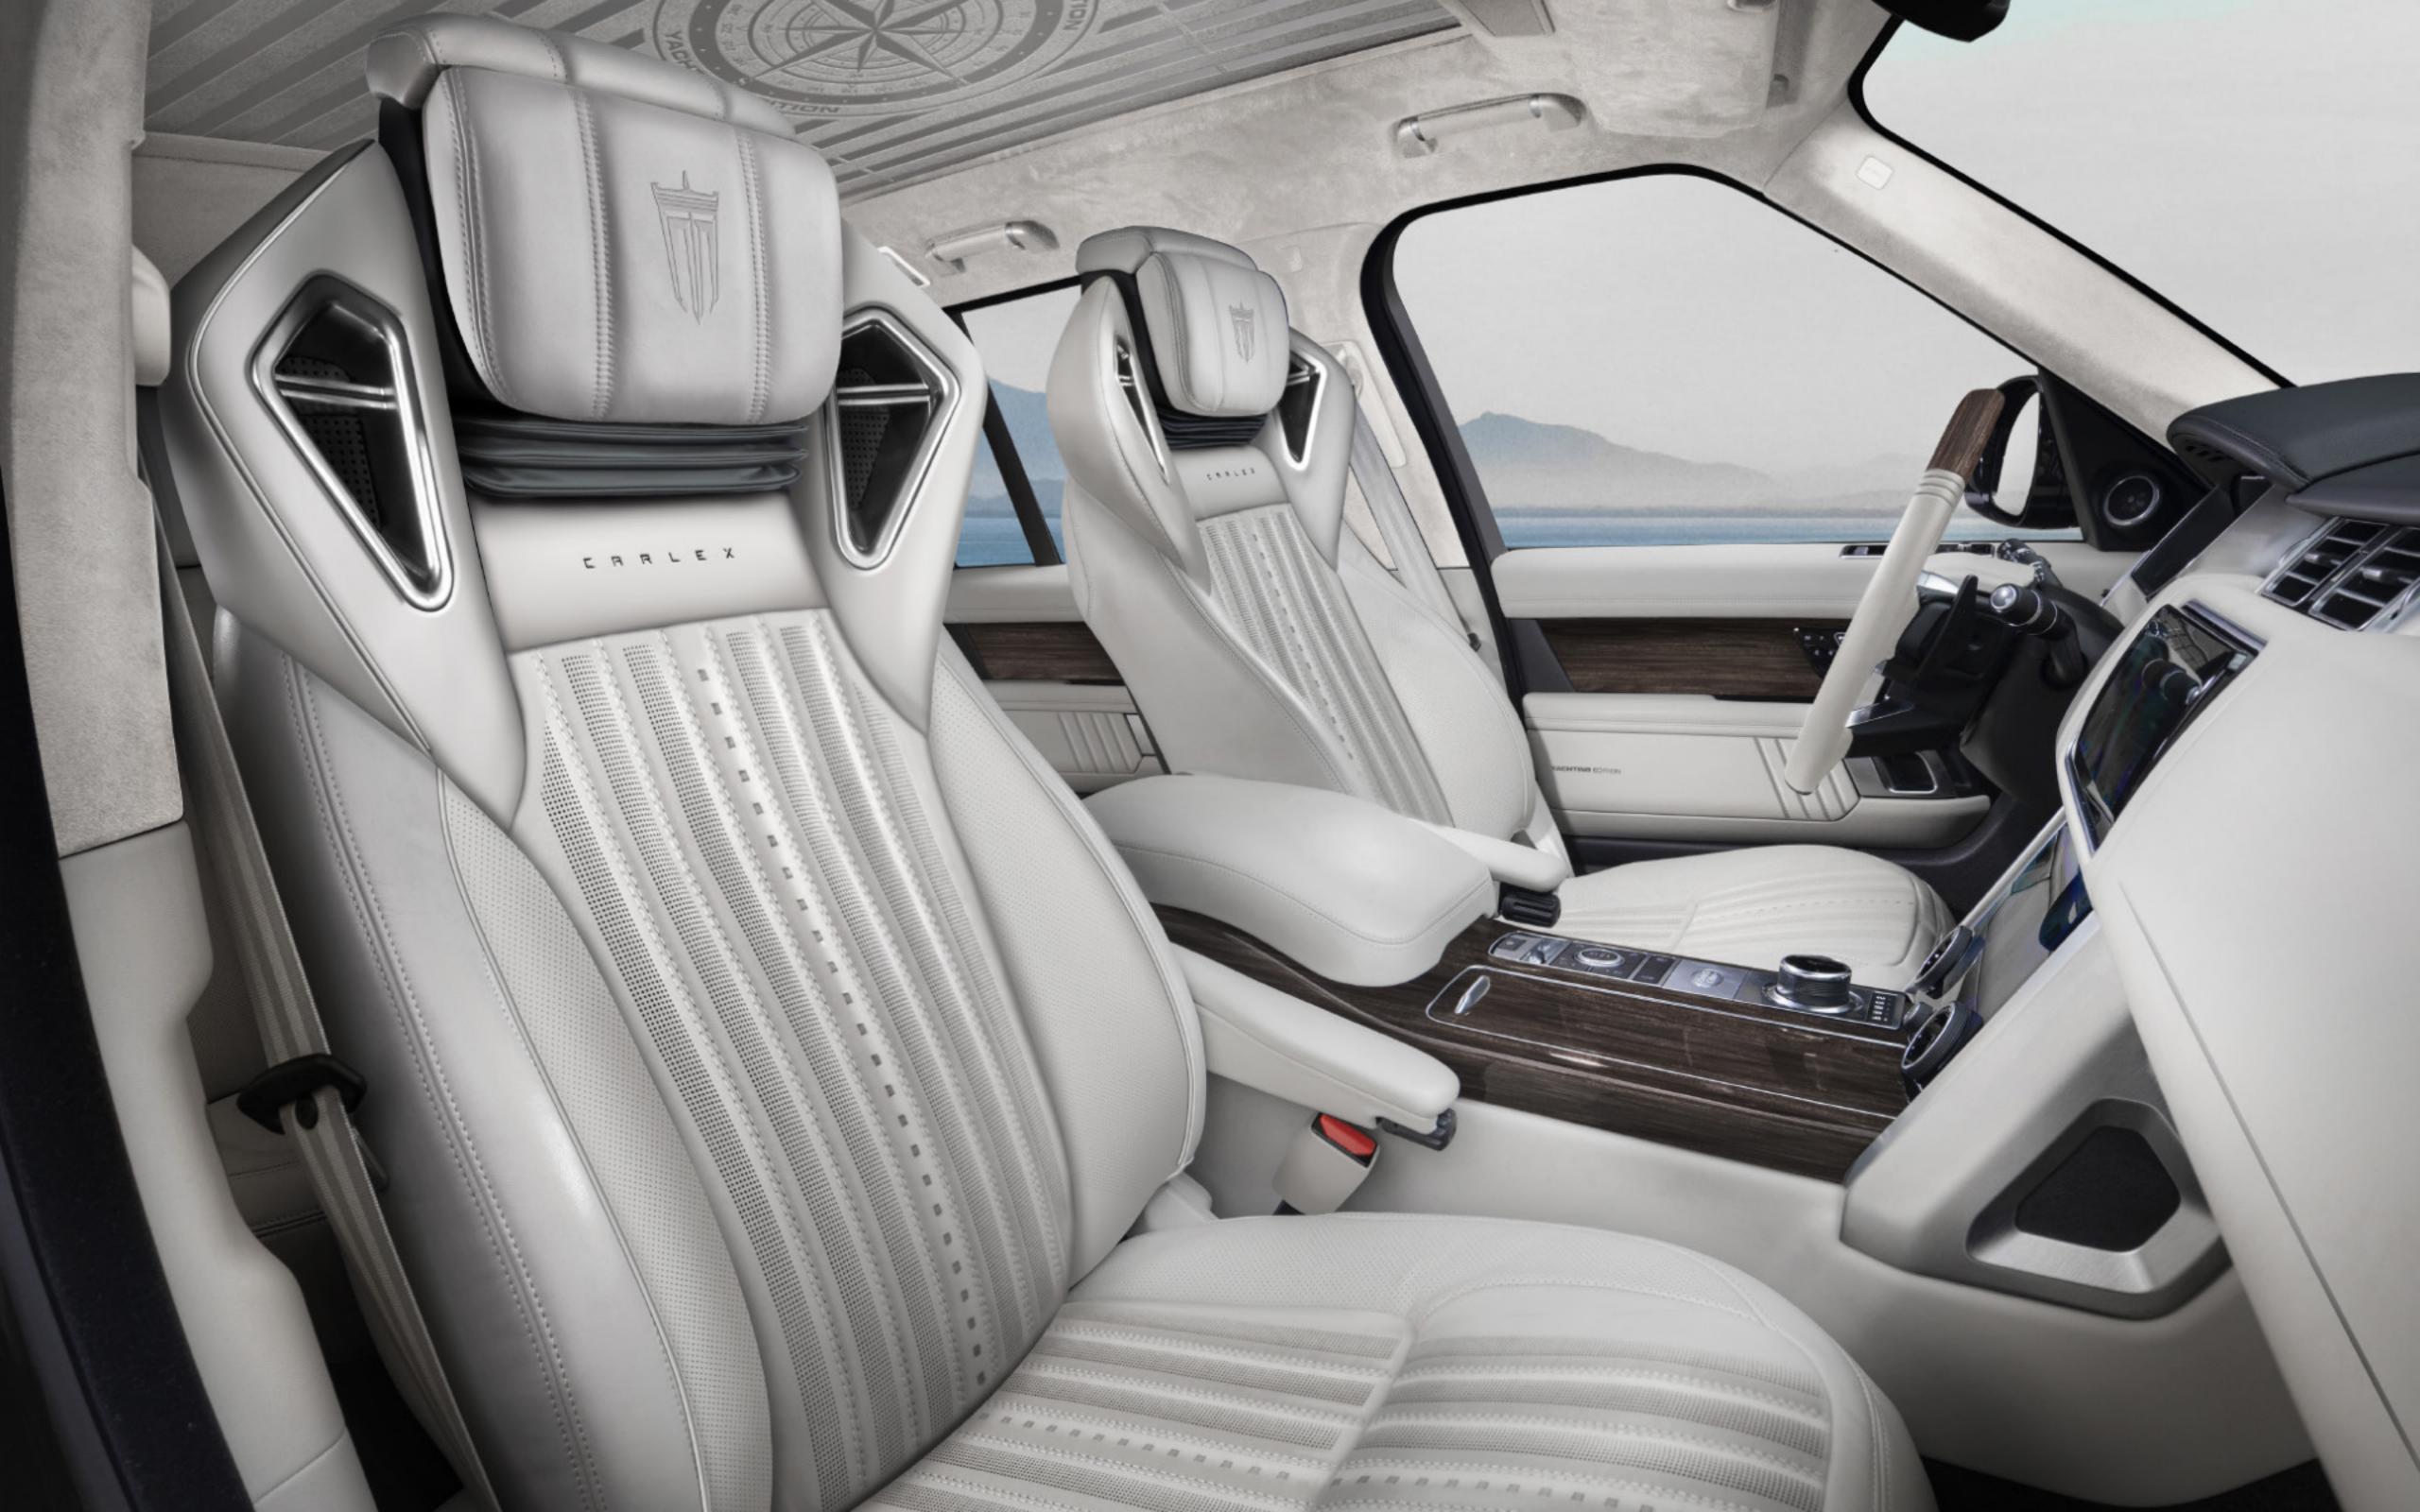

## INTERIOR

The Yachting edition is a perfect combination of luxury handcraft and a sporty style. Selected parts of the car's interior, including reshaped seats, have been trimmed with off-white leather and decorated with laser-engraved and embossed motifs. The headliner has been padded with light-hued Alcantara® with a flower of the winds embroidery, marking the marine style of this special edition.