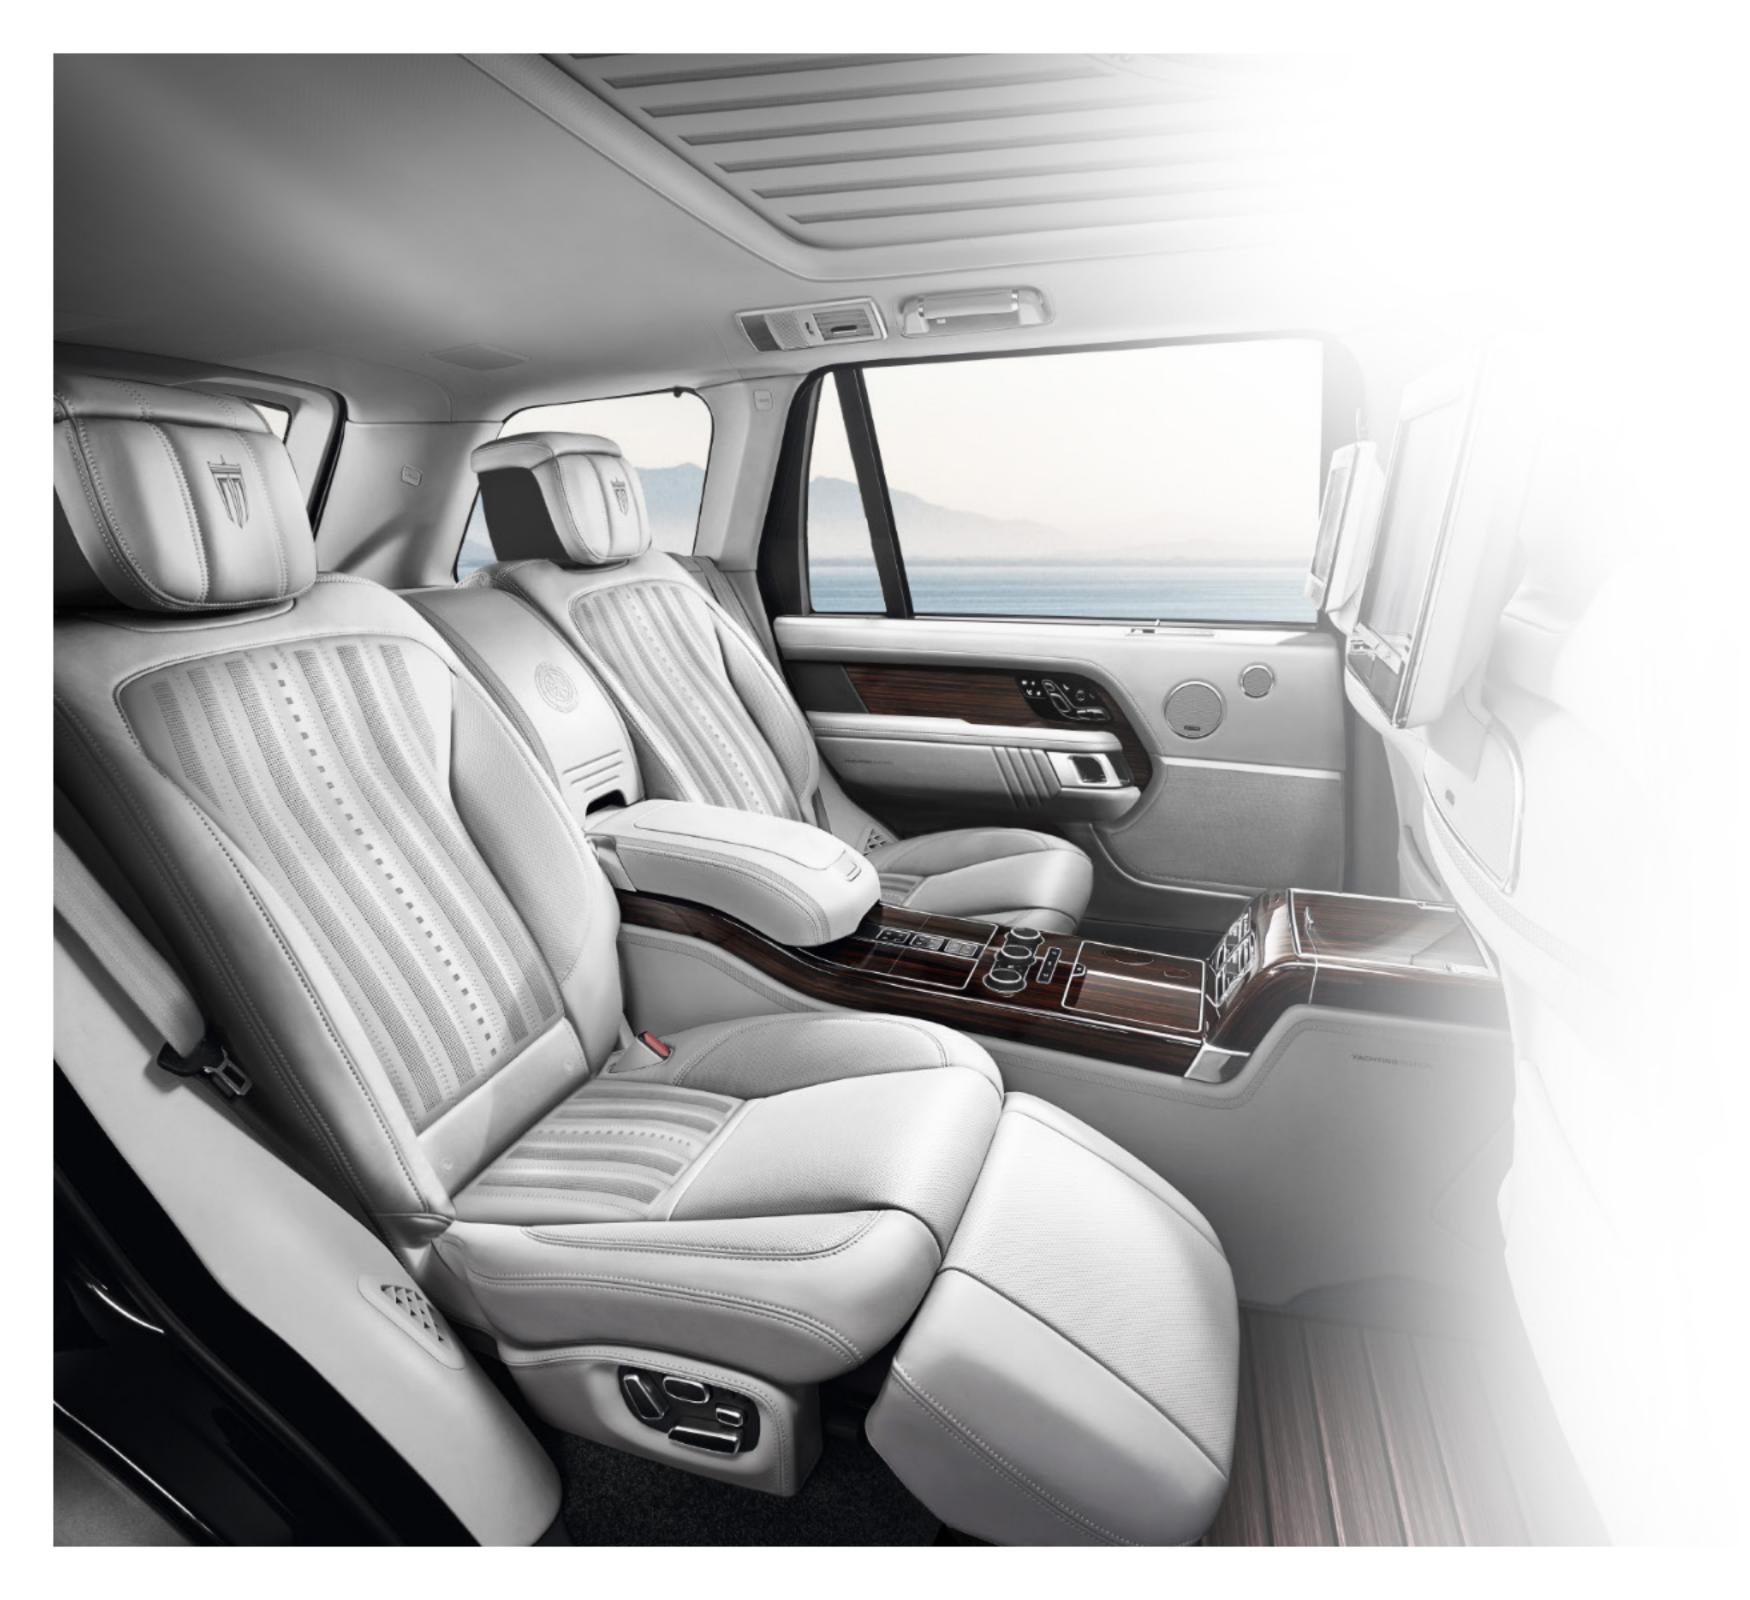

## INTERIOR

The Yachting edition is a perfect combination of luxury handcraft and a sporty style. Selected parts of the car's interior, including reshaped seats, have been trimmed with off-white leather and decorated with laser-engraved and embossed motifs. The headliner has been padded with light-hued Alcantara® with a flower of the winds embroidery, marking the marine style of this special edition.