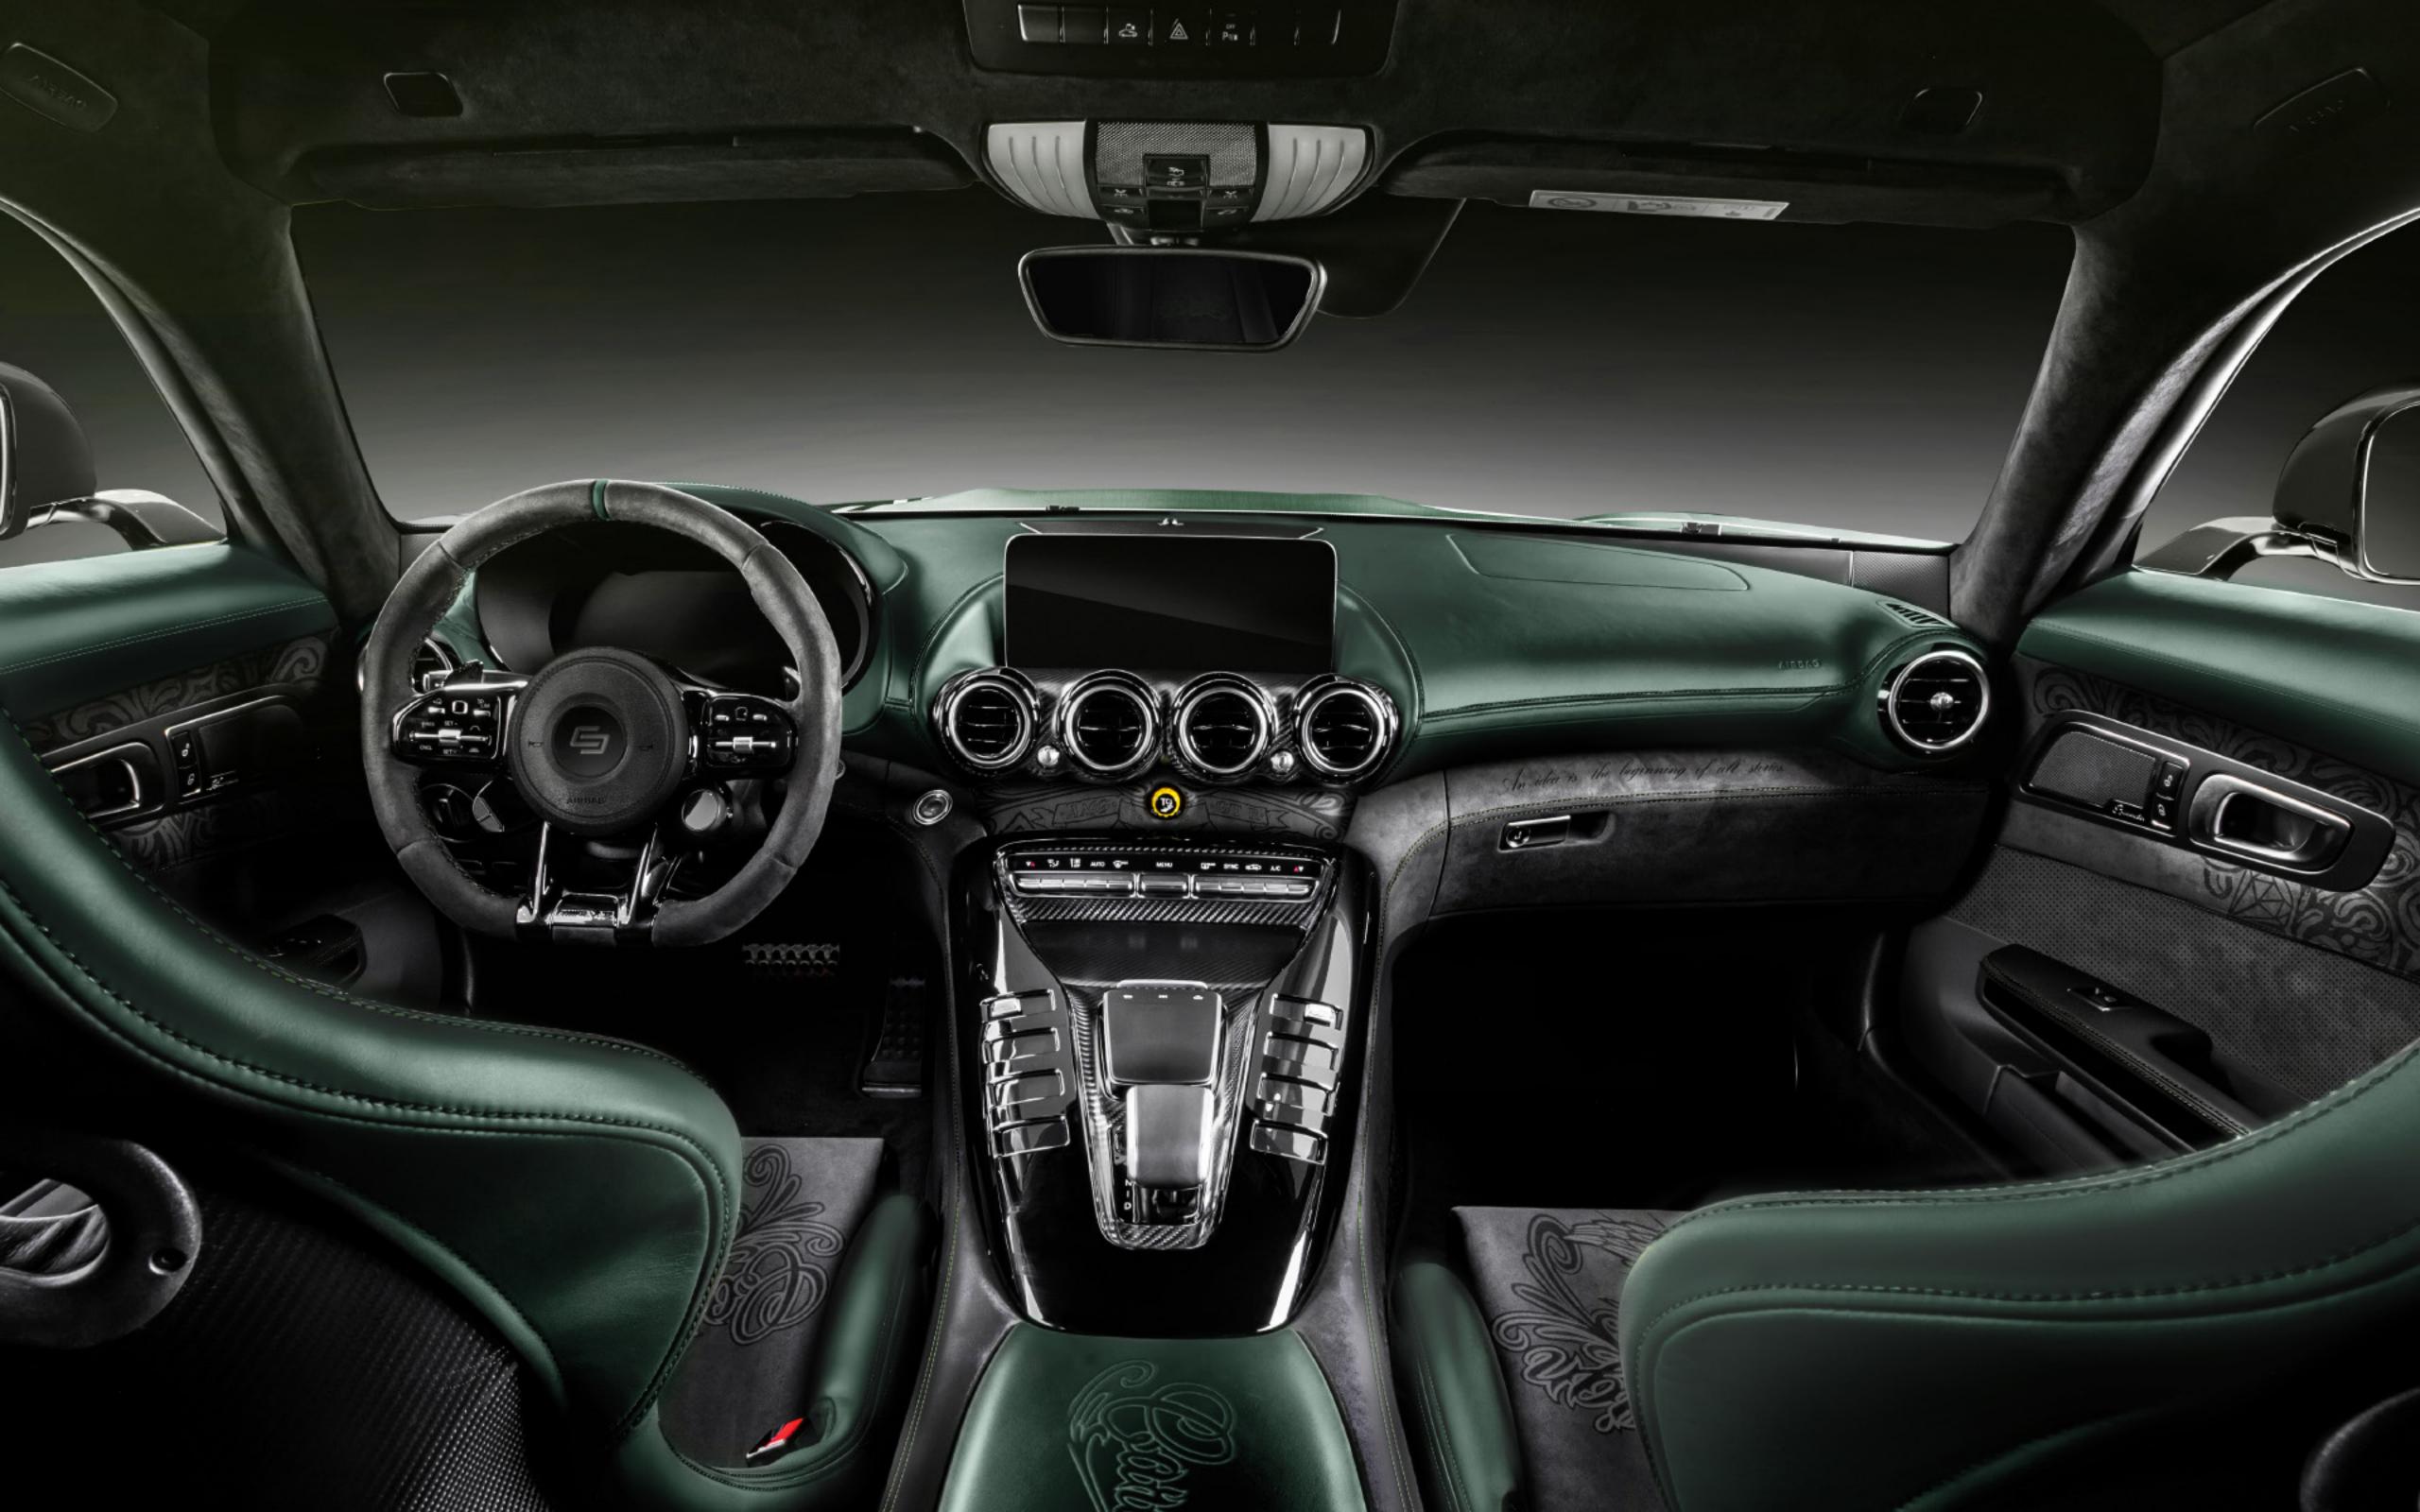

# INTERIOR

The restyled interior of the Tattoo Edition is a completely new level of lavishness: it features stretches of sumptuous deep green leather and black Alcantara®. Feel like someone is watching you? It's the skulls, inspired by the old school tattoo art, which have been meticulously applied on the upholstery. Feel the gloomy ambient of a real tattoo studio!

#### / Carlex Design upholstery:

front seats trimmed with leather and Alcantara®, central console and armrest trimmed with leather and Alcantara®, door panels trimmed with leather and Alcantara®, da-shboard trimmed with leather and Alcantara®, headlining and pillars trimmed with Alcantara®

#### / Steering wheel:

ring and airbag trimmed with leather and Alcantara®