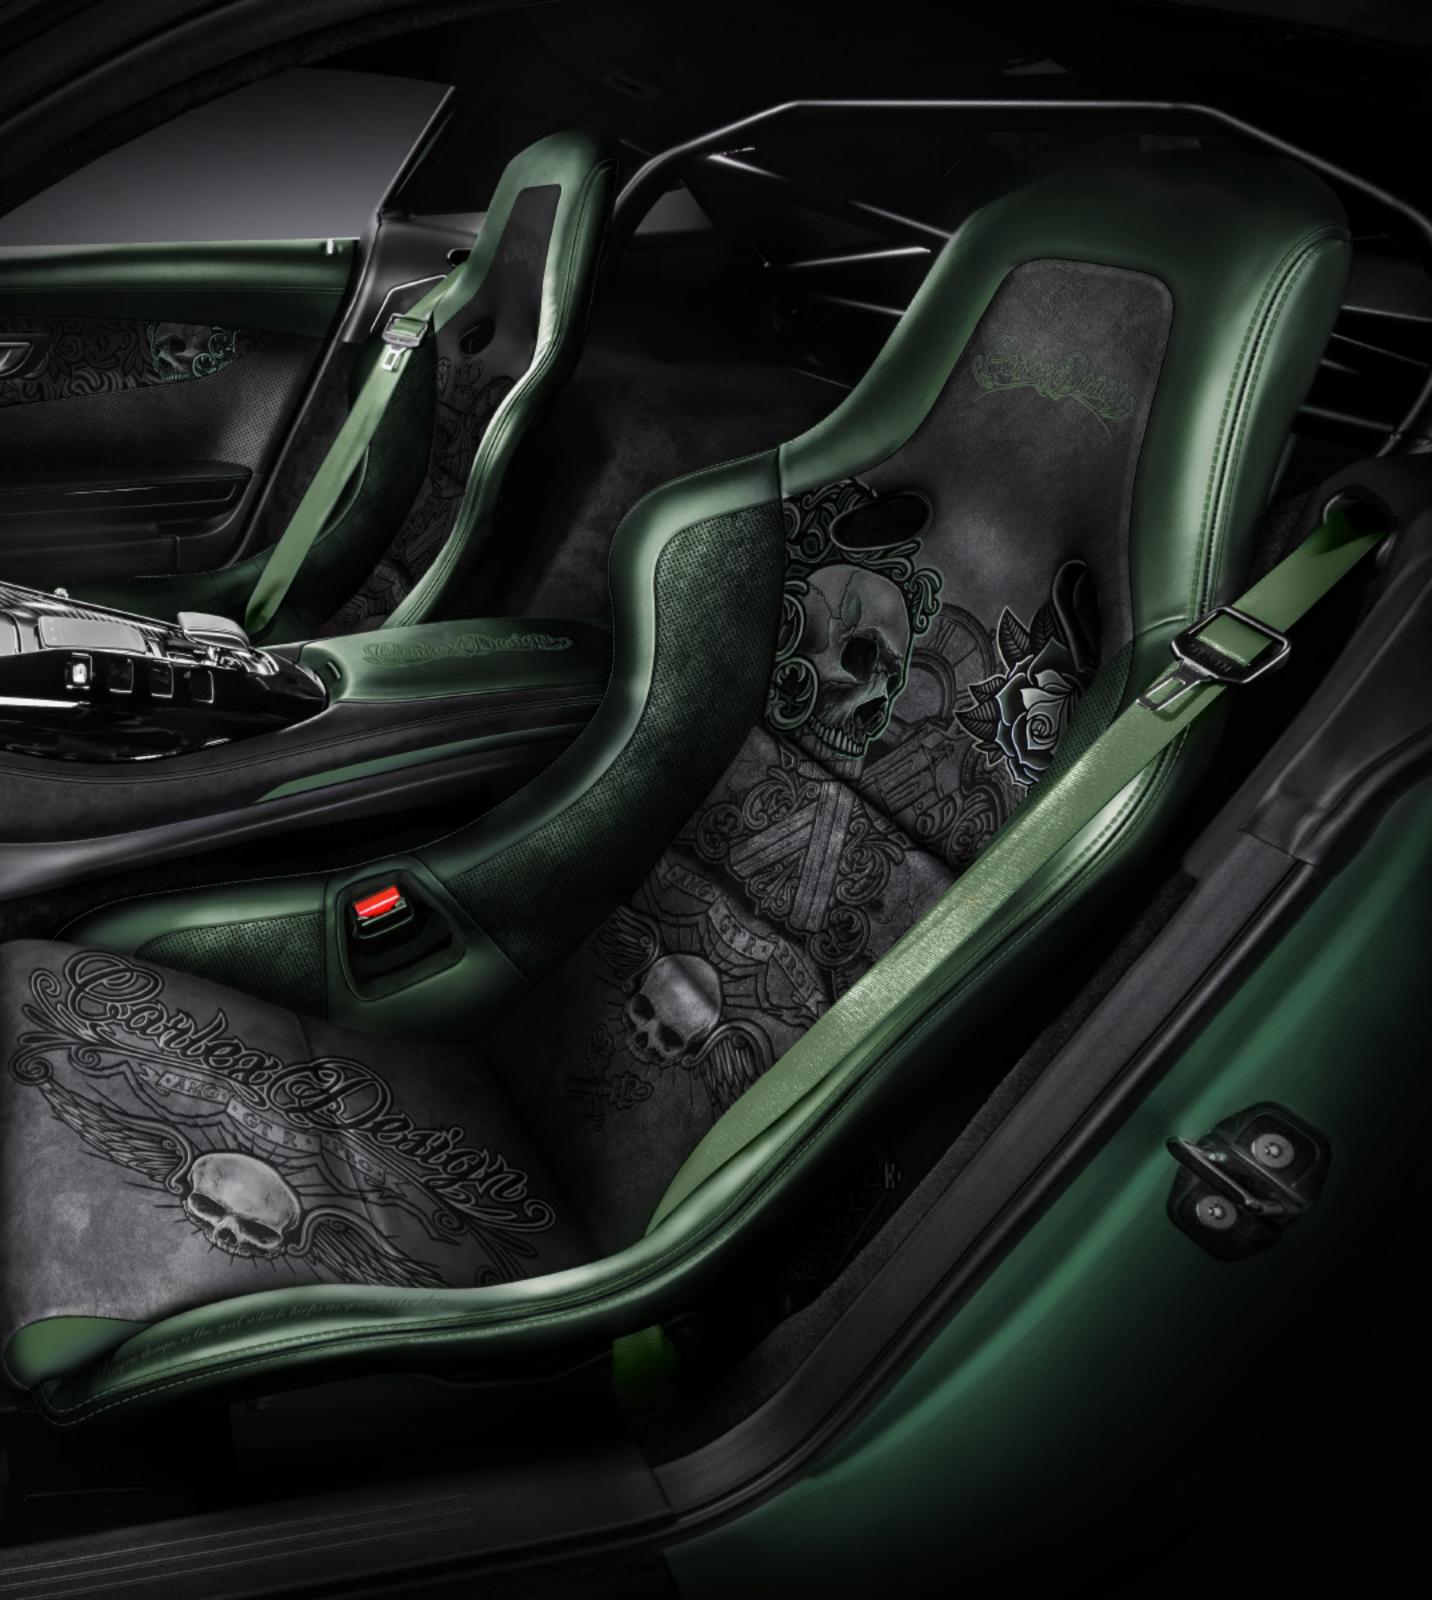

# INTERIOR

The restyled interior of the Tattoo Edition is a completely new level of lavishness: it features stretches of sumptuous deep green leather and black Alcantara®. Feel like someone is watching you? It's the skulls, inspired by the old school tattoo art, which have been meticulously applied on the upholstery. Feel the gloomy ambient of a real tattoo studio!

# TATTOO EDITION

The Tattoo Edition is a daring breakaway from standard solutions: it's meant for those who are bold enough to grab the wheel of this superb machine. Will you dare to ride it?