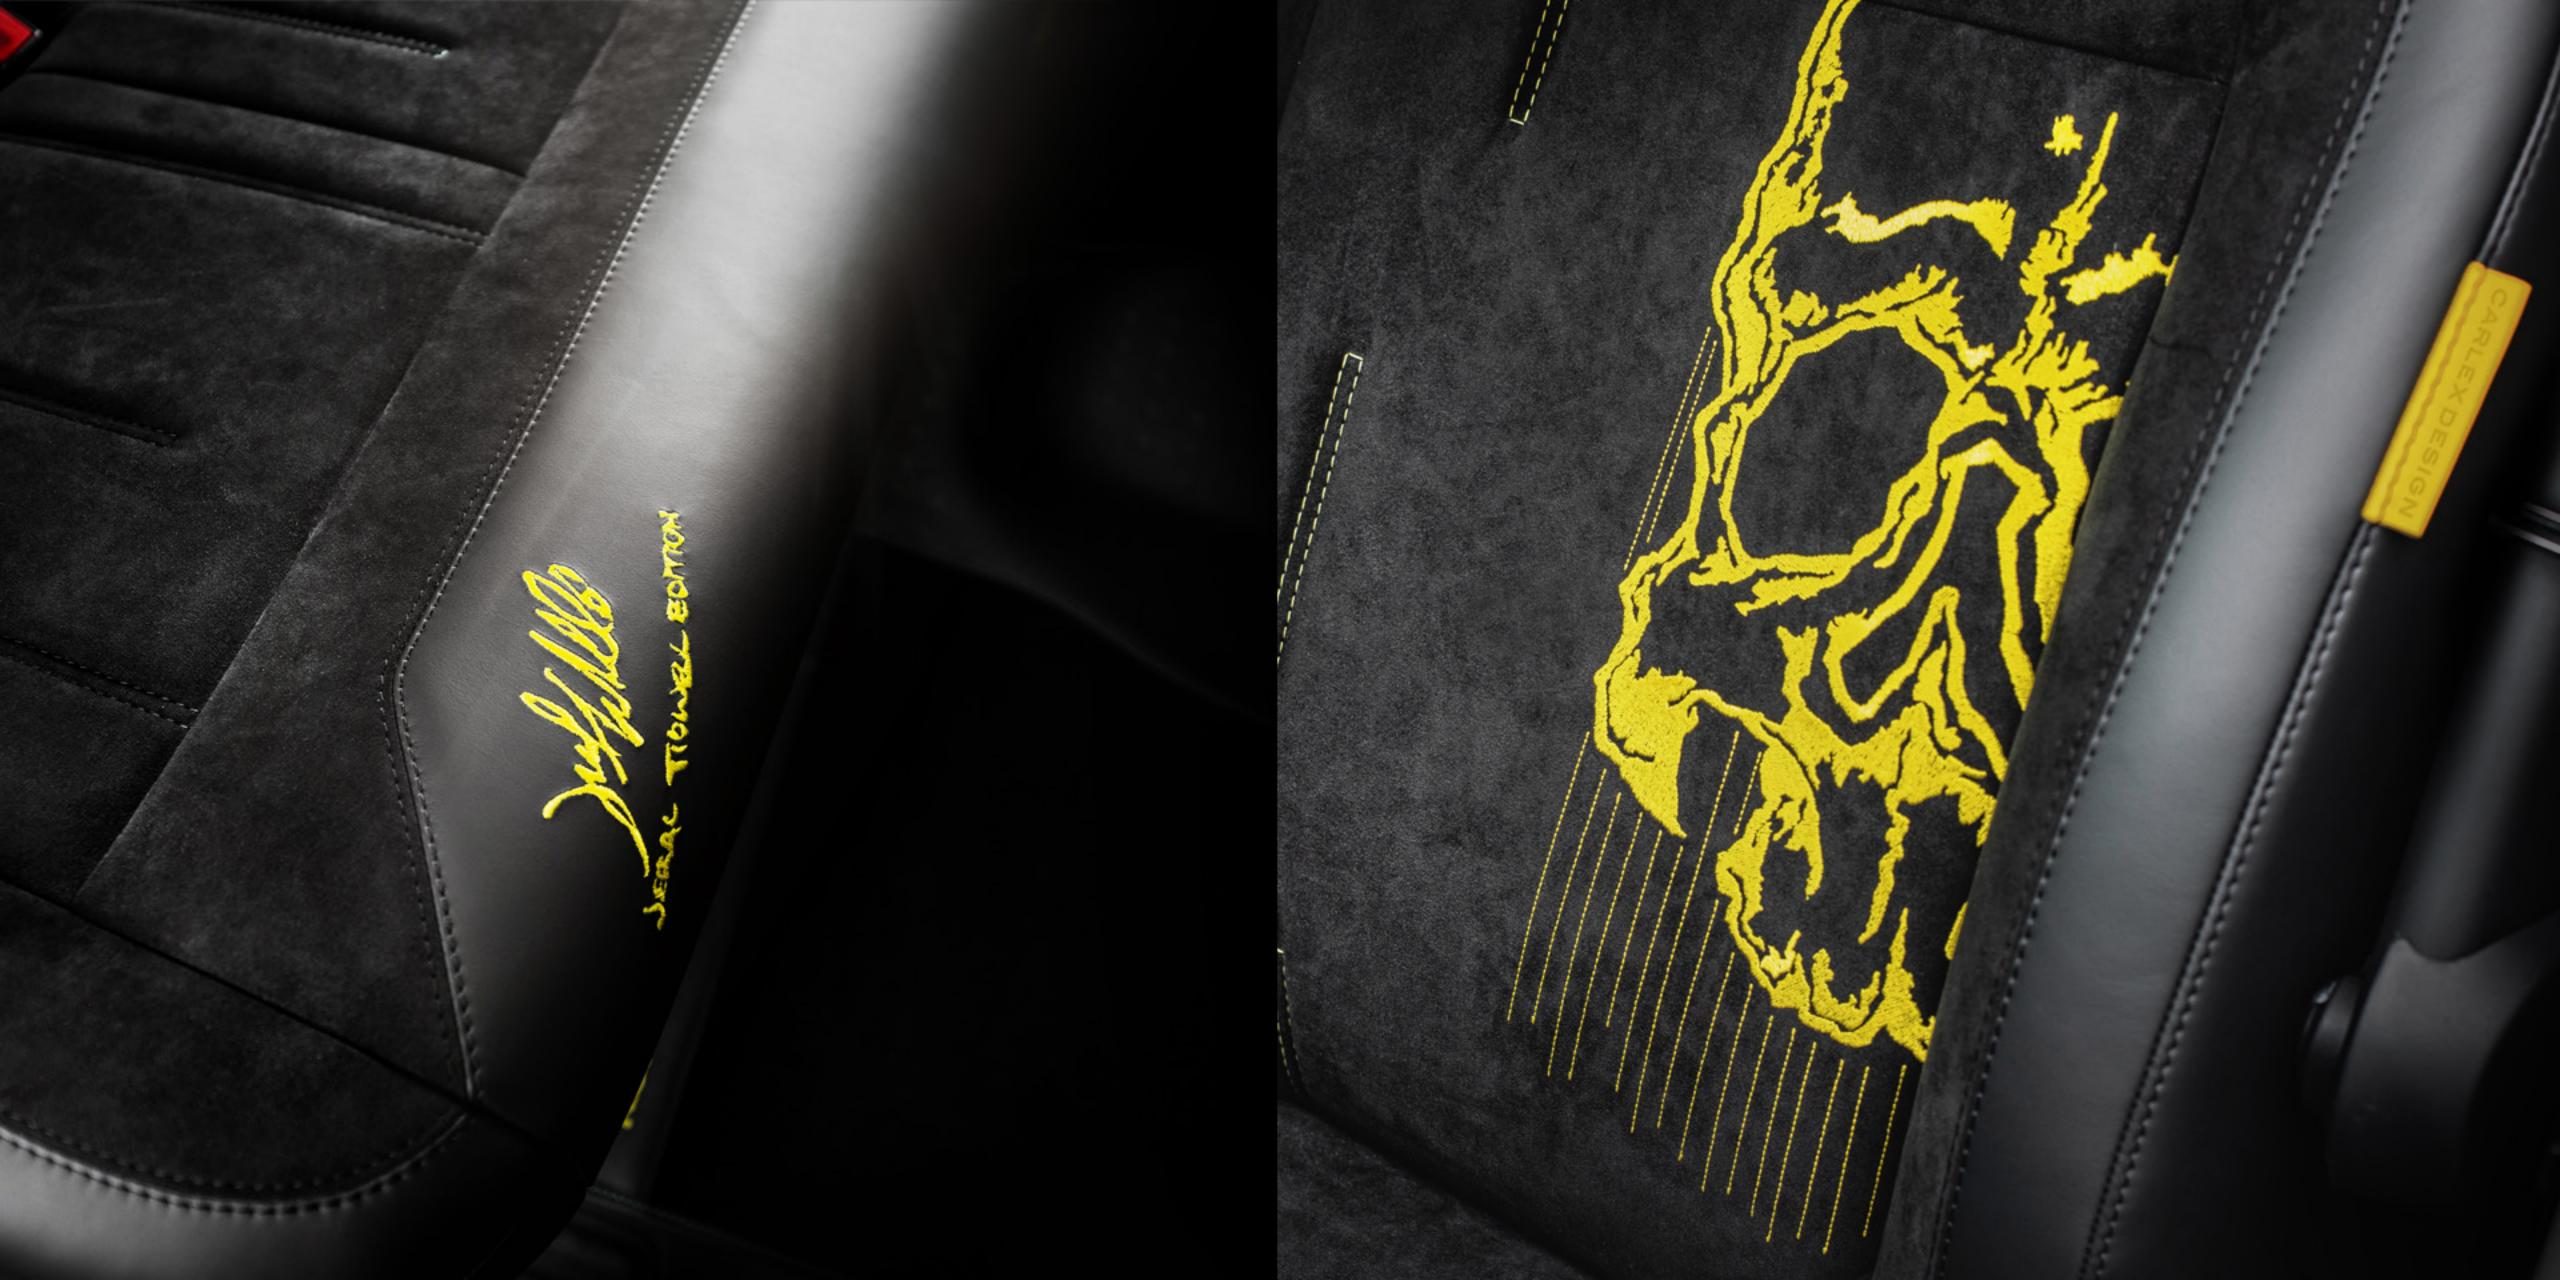

### **INTERIOR**

The interior is dark, but incredibly comfortablethis is what you expect when getting in a car.

We have covered the interior with pure leather and credit for the grotesque motifs on the seats should go to Jeral Tidwell's imagination.

### JERAL TIDWELL

Jeral Tidwell's art is full of dark motifs, verging on the grotesque.

The artist often tackles the motif of death in a peculiar, funny and often perverse way. He gained particular recognition for his colourful, unique series of skulls. Currently, his works have reached multiple fields of artistic experience: drawing, graphics and even tattoo art.