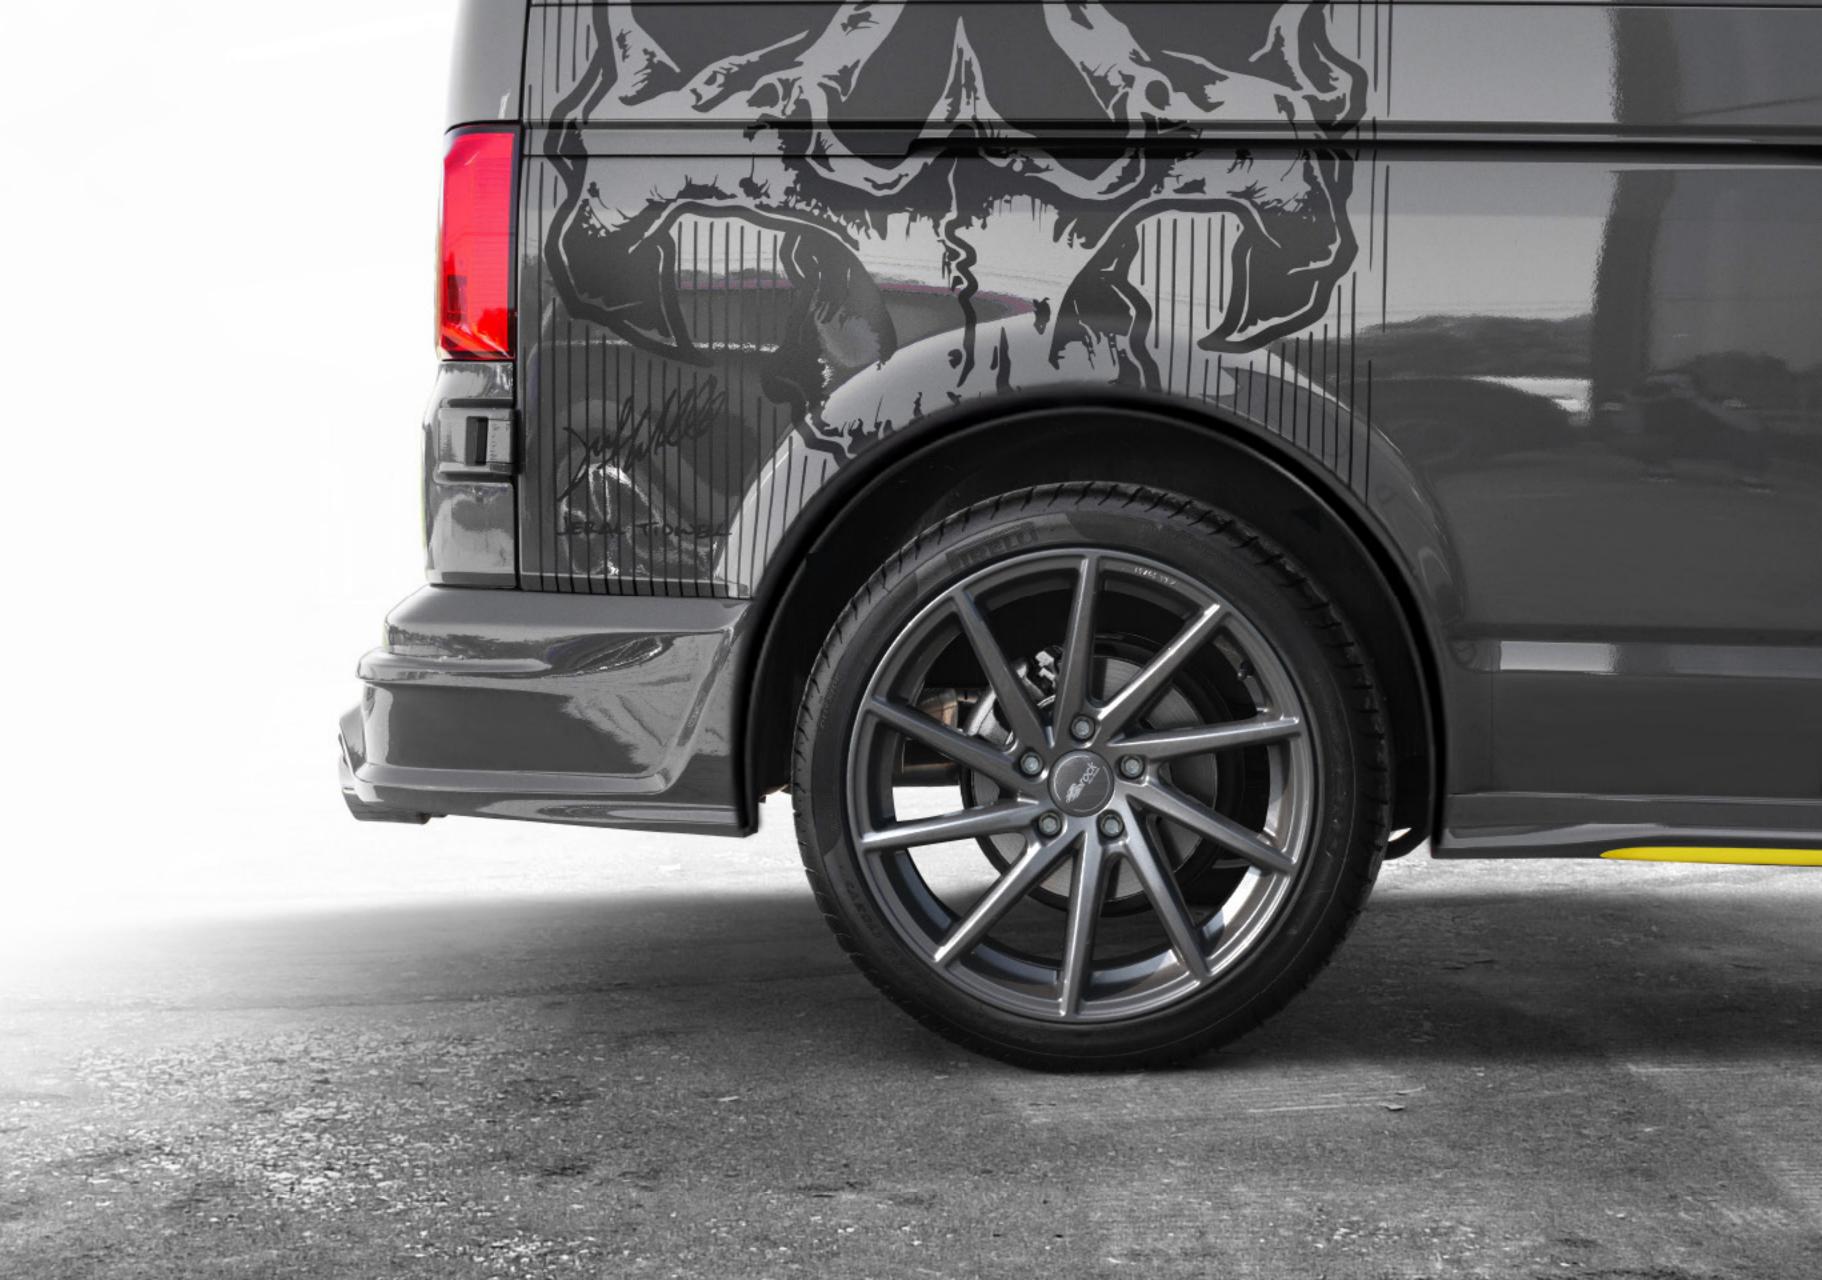

#### **ALLOY WHEELS**

20" BROCK B37 20x8,5

#### **TYRES**

PIRELLI P-ZERO

**SUSPENSION LOWERING KIT** 

EIBACH

**QUAD EXHAUST ENDINGS** 

#### WHEELS

20" BROCK B37 20x8,5" alloy wheels Pirelli P-Zero tyres