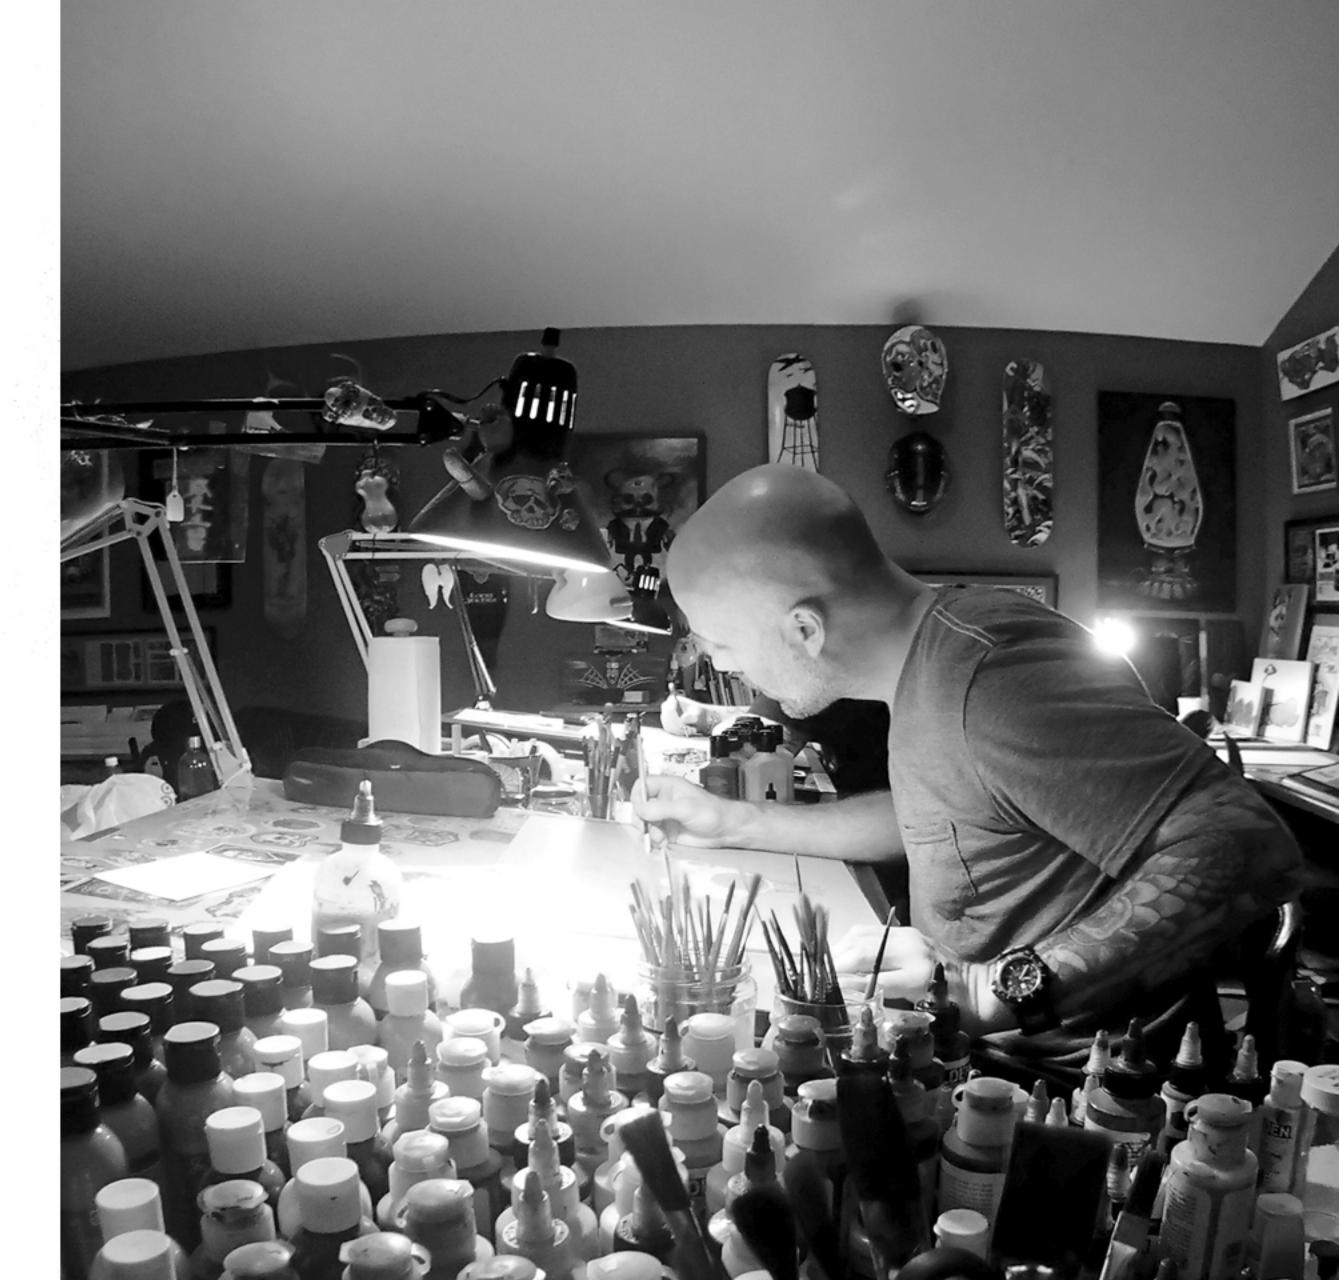

### JERAL TIDWELL

Jeral Tidwell's art is full of dark motifs, verging on the grotesque.

The artist often tackles the motif of death in a peculiar, funny and often perverse way. He gained particular recognition for his colourful, unique series of skulls. Currently, his works have reached multiple fields of artistic experience: drawing, graphics and even tattoo art.

His works were exhibited in art galleries in Los Angeles and New York. He created illustrations for many books and magazines, from automotive to science-fiction.

### **INTERIOR**

The interior is dark, but incredibly comfortablethis is what you expect when getting in a car.

We have covered the interior with pure leather and credit for the grotesque motifs on the seats should go to Jeral Tidwell's imagination.