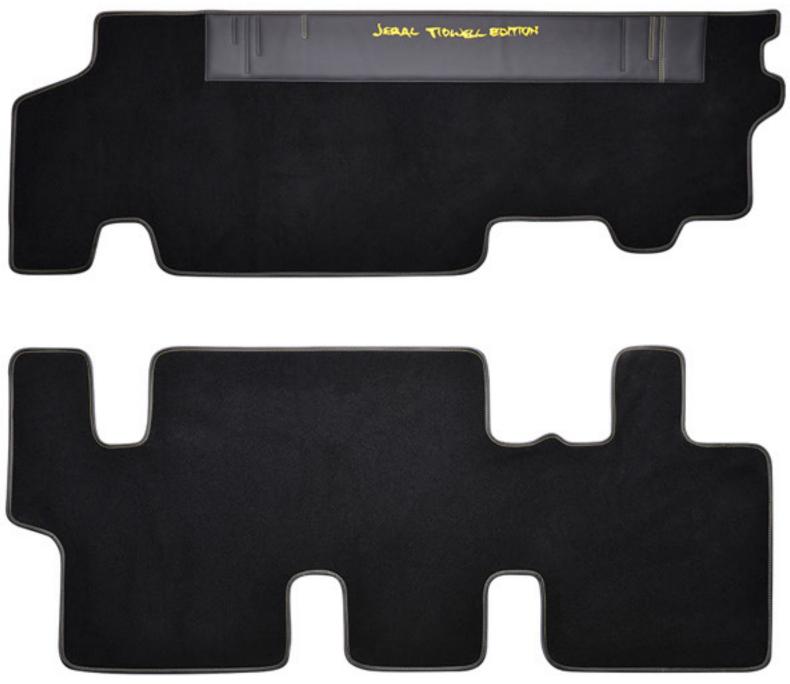

hat will give you the creeps.

### **EXTERIOR CONVERSION**

**BODY KIT** 



REAR

FULL REAR

**BUMPER** 

**SPOILER** 

### **EXTERIOR CONVERSION**

OTHER ELEMENTS

#### **ALLOY WHEELS**

20" BROCK B37 20x8,5

#### **TYRES**

PIRELLI P-ZERO

**SUSPENSION LOWERING KIT** 

EIBACH

**QUAD EXHAUST ENDINGS** 



# **EXTERIOR CONVERSION**

GRAPHIC STYLING STICKERS



### **INTERIOR**

The interior is dark, but incredibly comfortablethis is what you expect when getting in a car.

We have covered the interior with pure leather and credit for the grotesque motifs on the seats should go to Jeral Tidwell's imagination.







# STEERING WHEEL

Additionally, we have modified the shape of the steering wheel and covered it with leather, to provide you with maximum comfort for all your journeys.









### **CONVERSION PARTS**

#### **BODY KIT**

front bumper rear bumper rear spoiler side sills 3400mm

#### WHEELS

20" BROCK B37 20x8,5" alloy wheels Pirelli P-Zero tyres

#### SUSPENSION

Eibach suspension lowering kit (ca. 20mm)

### QUAD EXHAUST ENDINGS

#### STYLING

graphic styling stickers limited edition plaque

#### UPHOLSTERY BY CARLEX DESIGN

front seats trimmed with leather and Alcantara®

#### STEERING WHEEL

reshaping trimming with black and yellow leather

### **EXTRA FEATURES**

#### PICKUP DESIGN V8 SOUND SYSTEM

operated with a mobile aplication

#### ADDITIONAL UPHOLSTERY

3/4/5/6/7/8/9 seats

#### ADDITIONAL FLOOR MATS

1-st line / 2-nd line / 3-rd line

#### CARBON MIRROR COVERS



#### CARLEX DESIGN LIMITED SP. Z O.O.

adres: ul. Świerkowicka 41 41-502 Czechowice-Dzi