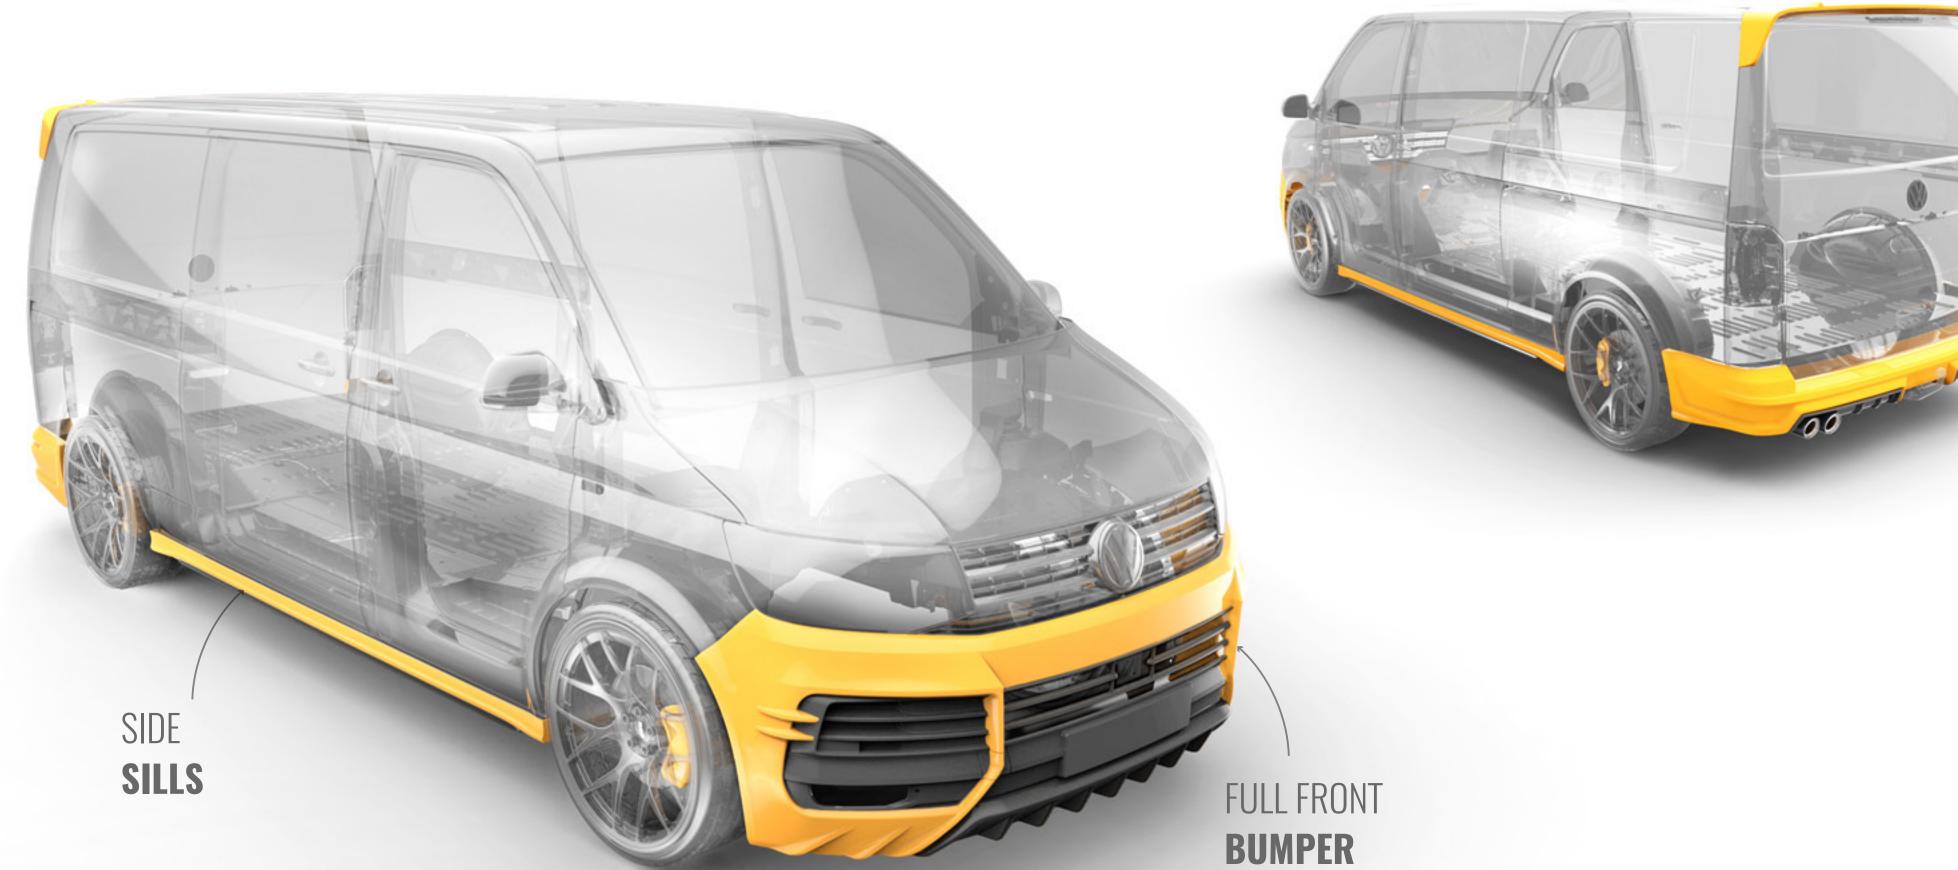

# **EXTERIOR**

Always go for unconventional solutions, which will show others who you are and what you're into.

You like being expressive? So do we, that's why we've come up with a generous exterior design including: a customised body kit, quad sports exhaust endings and a graphic design that will give you the creeps.

### **EXTERIOR CONVERSION**

**BODY KIT** 

REAR

FULL REAR

**BUMPER** 

**SPOILER** 

#### **BODY KIT**

front bumper rear bumper rear spoiler side sills 3400mm