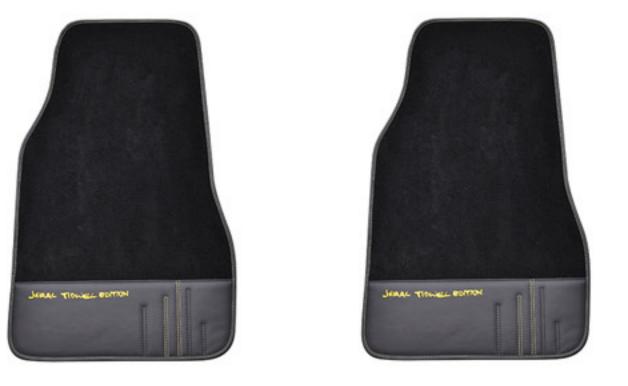

that will give you the creeps.

### **EXTERIOR CONVERSION**

**BODY KIT** 



REAR

FULL REAR

**BUMPER** 

**SPOILER** 

### **EXTERIOR CONVERSION**

OTHER ELEMENTS

#### **ALLOY WHEELS**

20" BROCK B37 20x8,5

#### **TYRES**

PIRELLI P-ZERO

**SUSPENSION LOWERING KIT** 

EIBACH

**QUAD EXHAUST ENDINGS** 



# **EXTERIOR CONVERSION**

GRAPHIC STYLING STICKERS



### **INTERIOR**

The interior is dark, but incredibly comfortablethis is what you expect when getting in a car.

We have covered the interior with pure leather and credit for the grotesque motifs on the seats should go to Jeral Tidwell's imagination.







# STEERING WHEEL

Additionally, we have modified the shape of the steering wheel and covered it with leather, to provide you with maximum comfort for all your journeys.









### **CONVERSION PARTS**

#### **BODY KIT**

front bumper rear bumper rear spoiler side sills 3400mm

#### WHEELS

20" BROCK B37 20x8,5" alloy wheels Pirelli P-Zero tyres

#### SUSPENSION

Eibach suspension lowering kit (ca. 20mm)

### QUAD EXHAUST ENDINGS

#### STYLING

graphic styling stickers limited edition plaque

#### UPHOLSTERY BY CARLEX DESIGN

front seats trimmed with leather and Alcantara®

#### STEERING WHEEL

reshaping trimming with black and yellow leather

### **EXTRA FEATURES**

#### PICKUP DESIGN V8 SOUND SYSTEM

operated with a mobile aplication

#### ADDITIONAL UPHOLSTERY

3/4/5/6/7/8/9 seats

#### ADDITIONAL FLOOR MATS

1-st line / 2-nd line / 3-rd line

#### CARBON MIRROR COVERS



#### CARLEX DESIGN LIMITED SP. Z O.O.

adres: ul. Świerkowicka 41 41-502 Czechowice-D