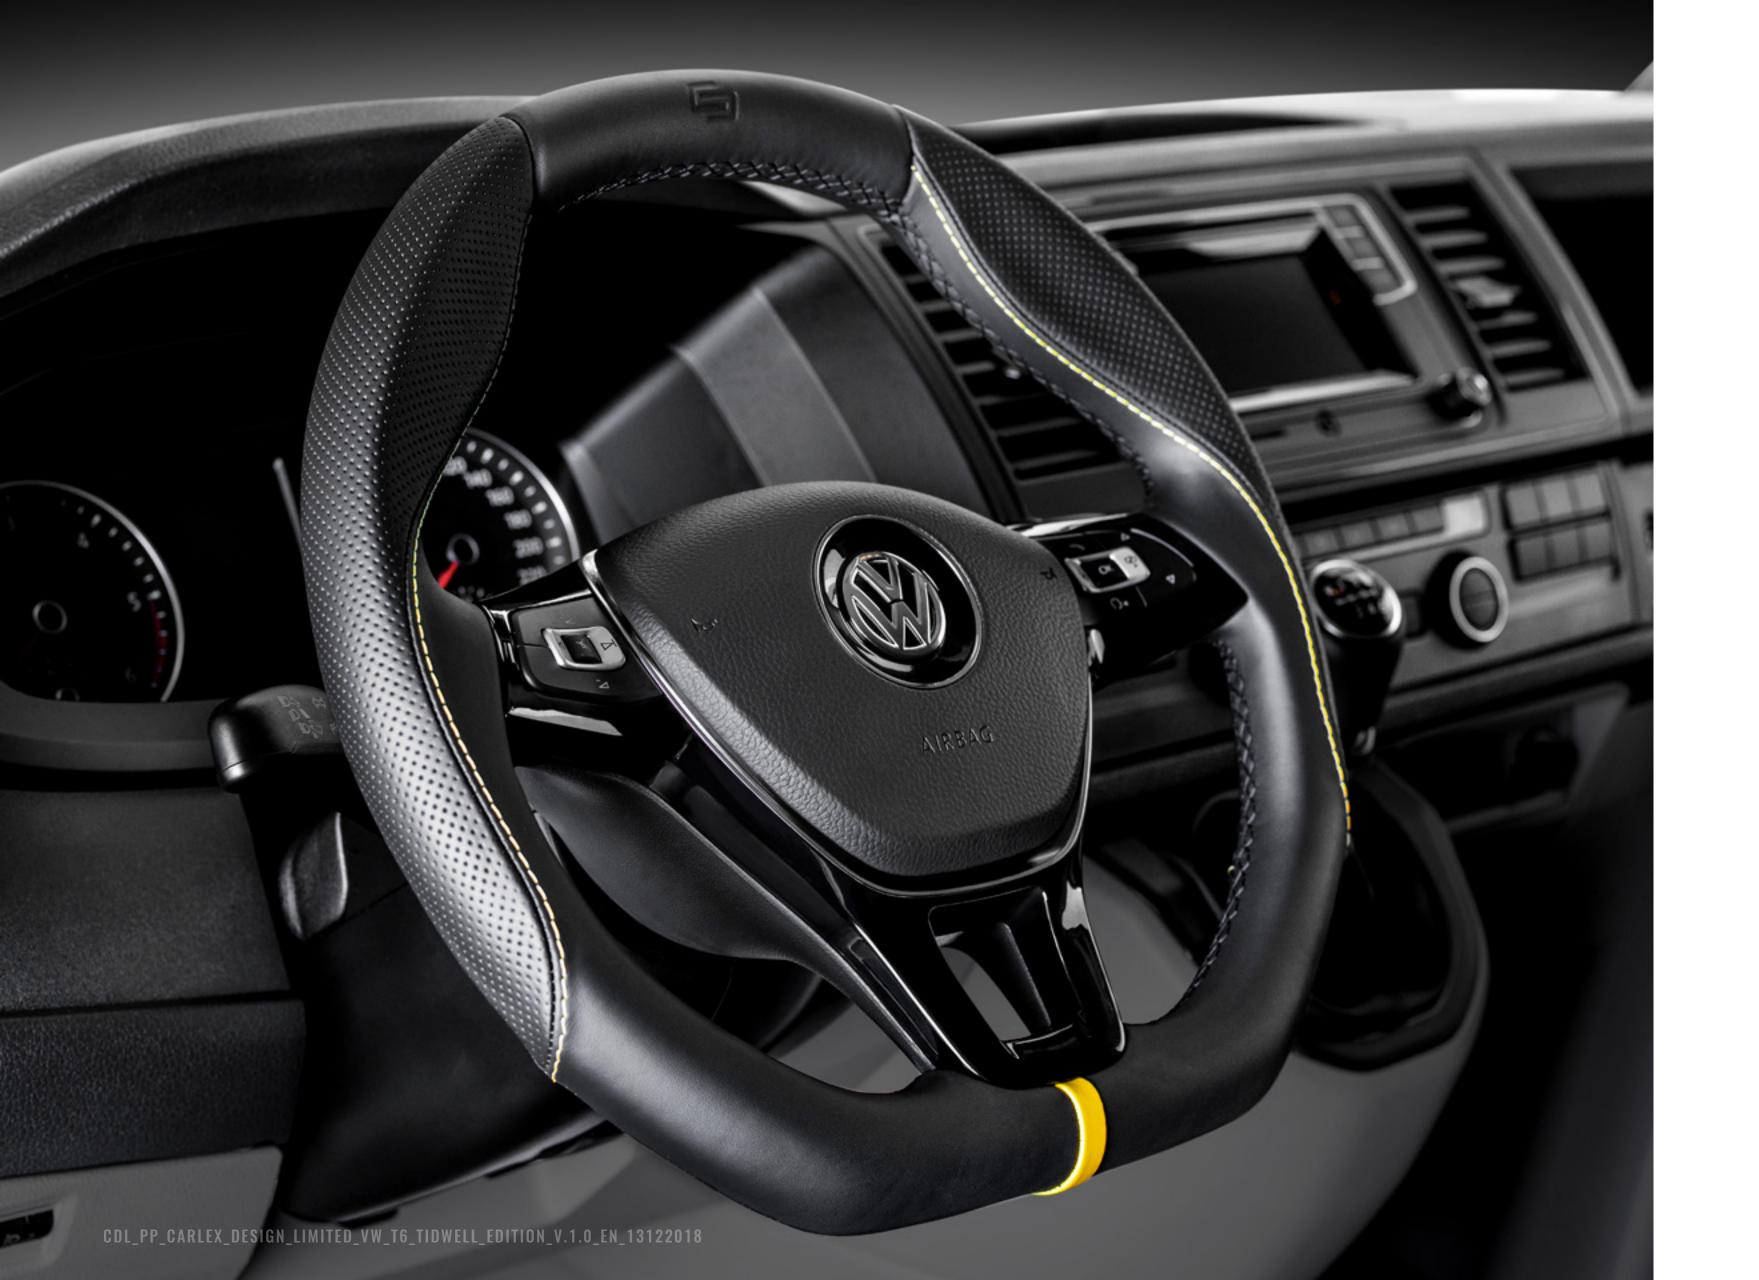

# STEERING WHEEL

Additionally, we have modified the shape of the steering wheel and covered it with leather, to provide you with maximum comfort for all your journeys.

#### STEERING WHEEL

reshaping trimming with black and yellow leather