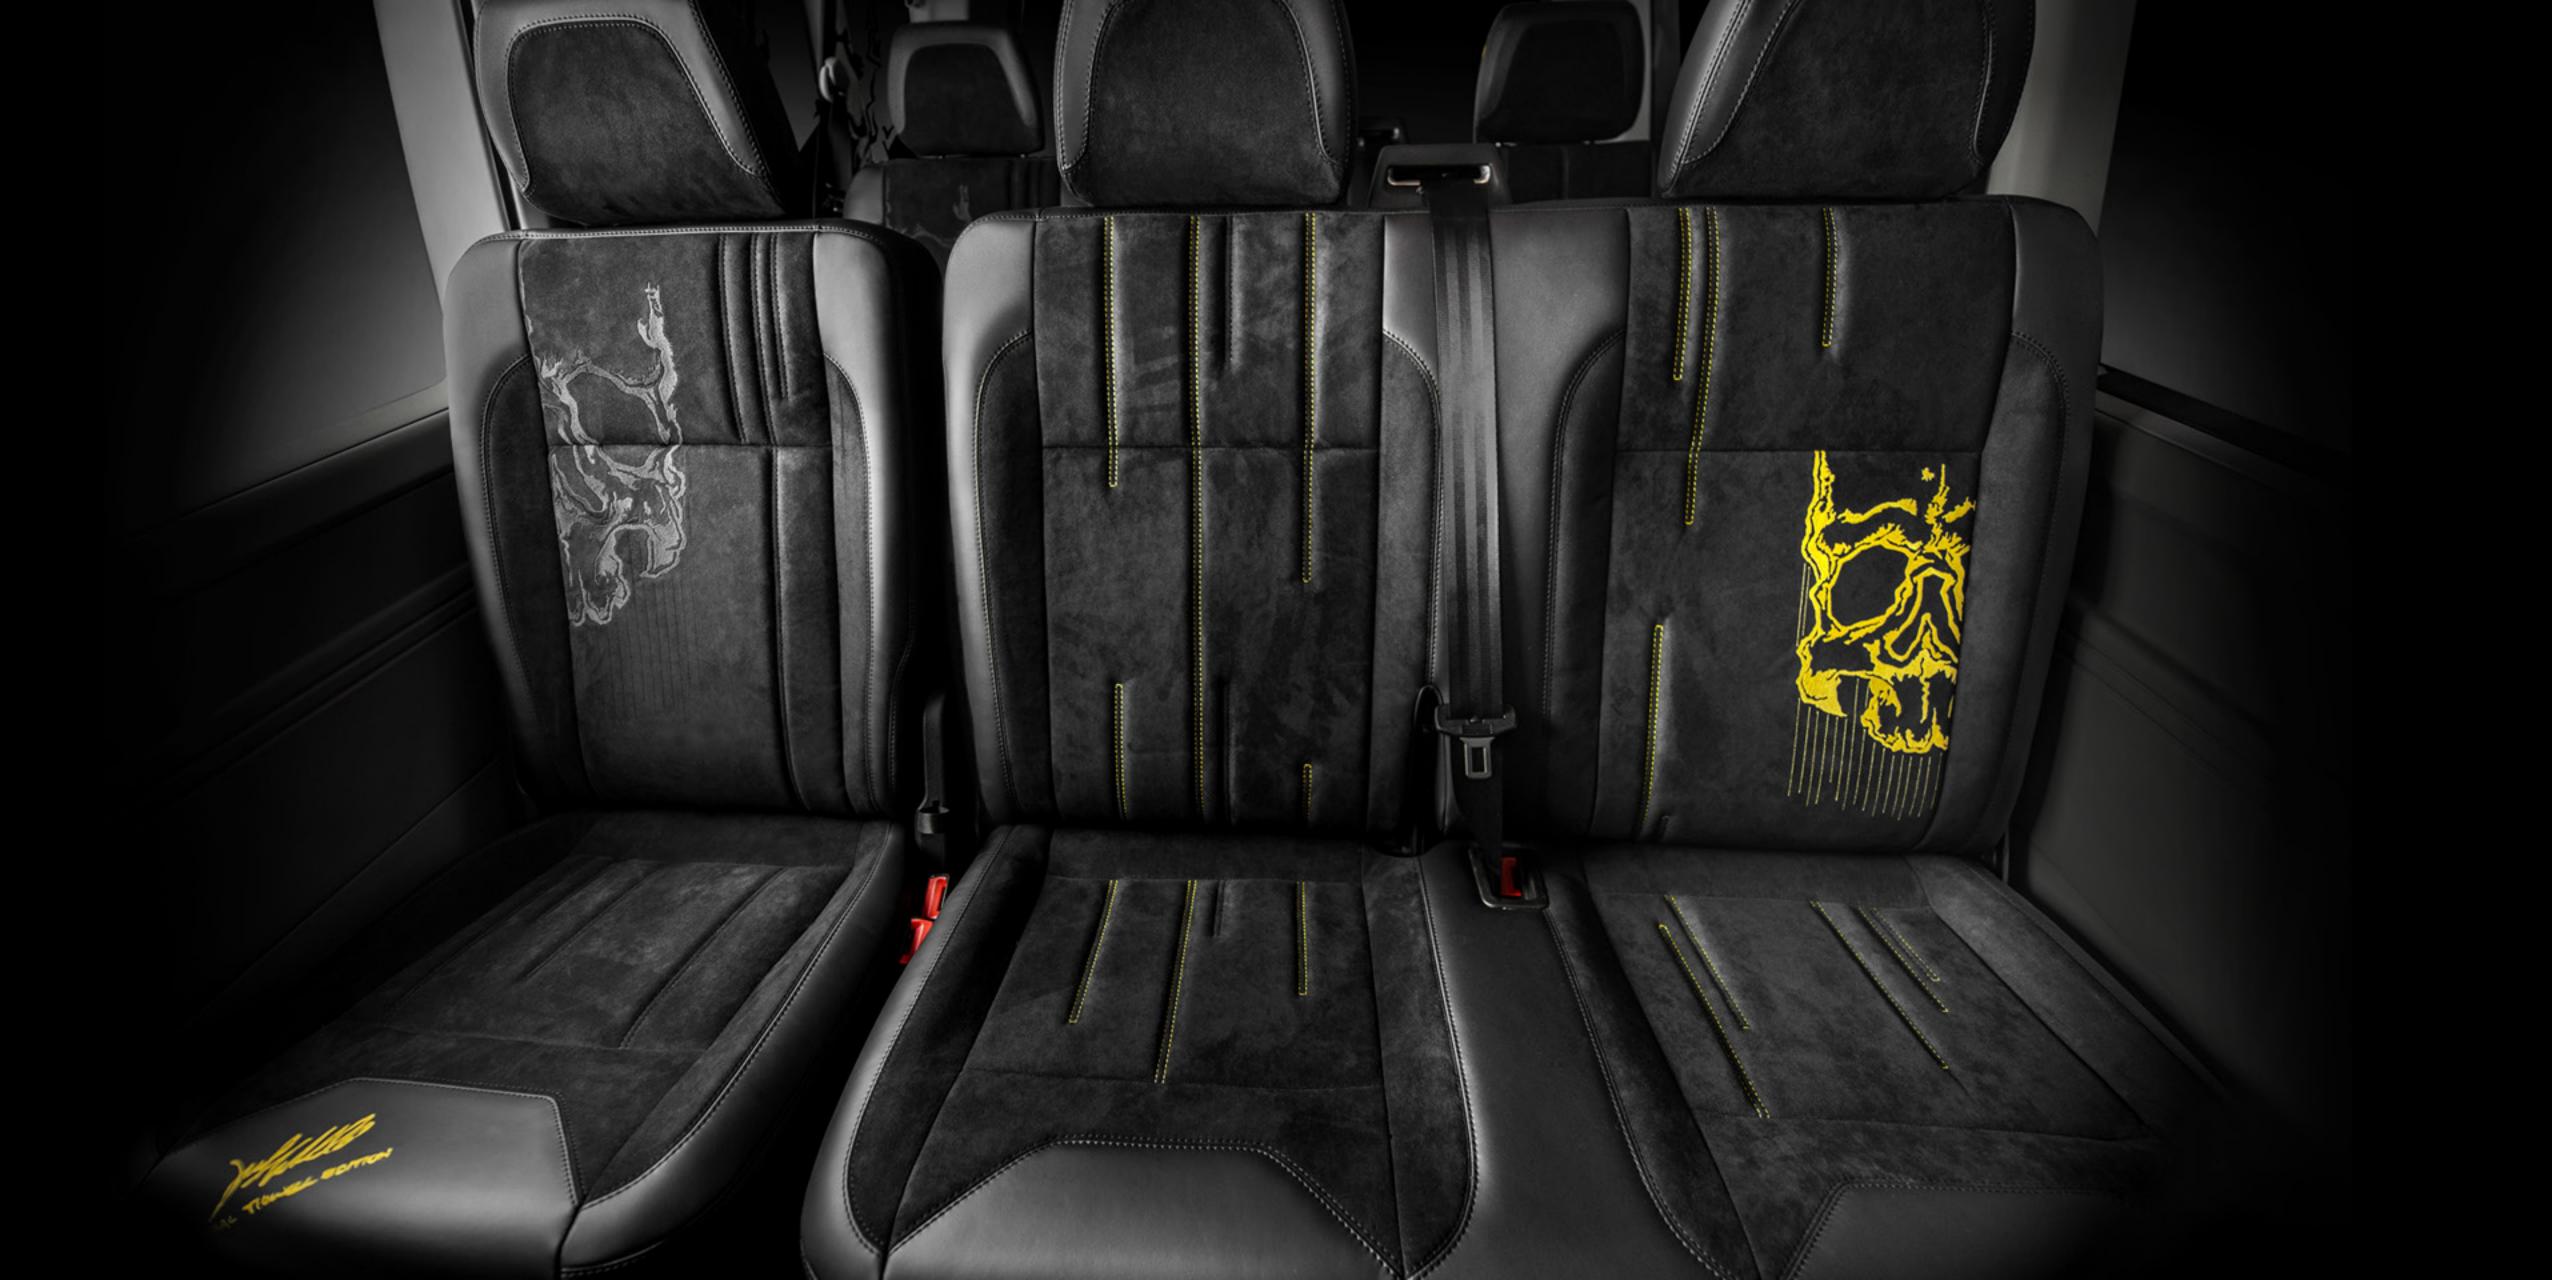

### **INTERIOR**

The interior is dark, but incredibly comfortablethis is what you expect when getting in a car.

We have covered the interior with pure leather and credit for the grotesque motifs on the seats should go to Jeral Tidwell's imagination.

#### UPHOLSTERY BY CARLEX DESIGN

front seats trimmed with leather and Alcantara®

#### ADDITIONAL UPHOLSTERY

3/4/5/6/7/8/9 seats