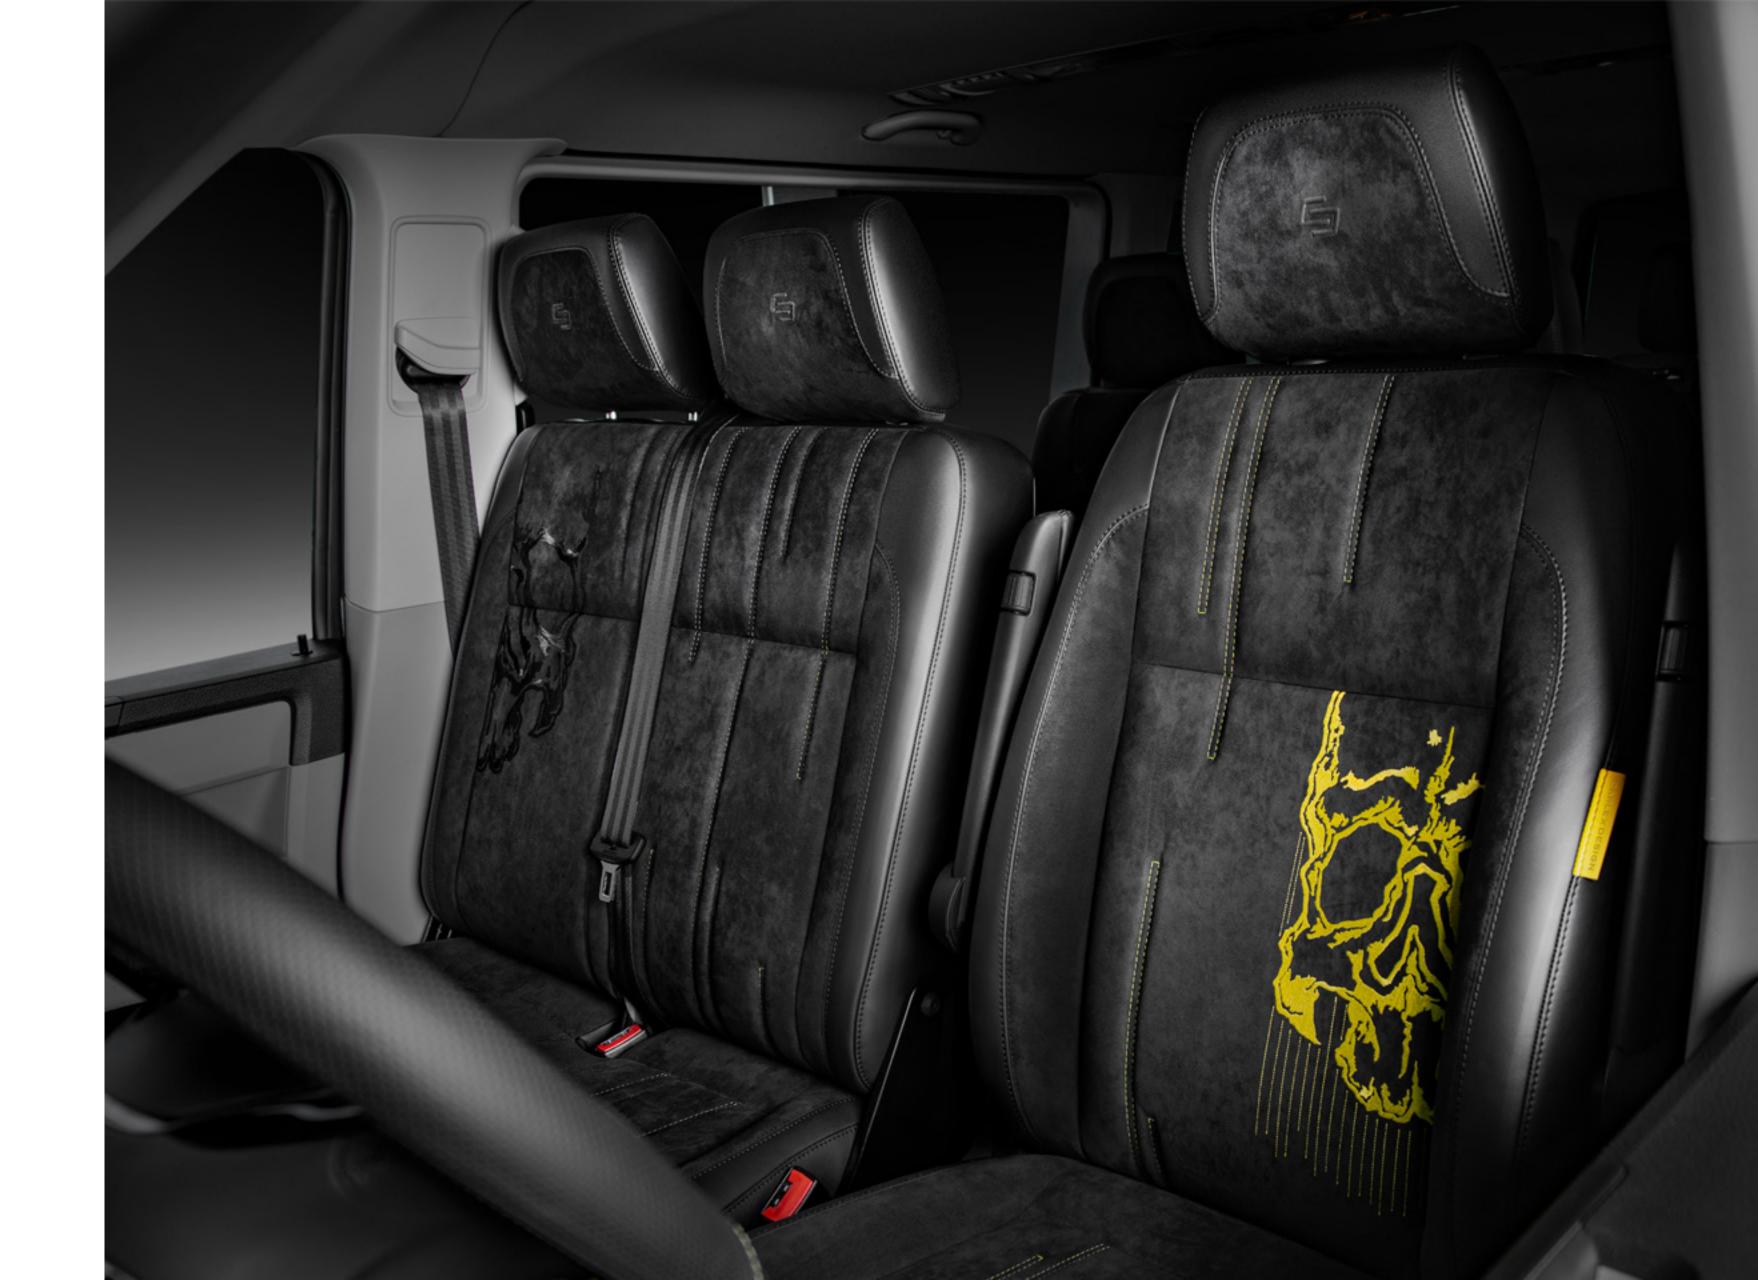

### **INTERIOR**

The interior is dark, but incredibly comfortablethis is what you expect when getting in a car.

We have covered the interior with pure leather and credit for the grotesque motifs on the seats should go to Jeral Tidwell's imagination.

#### UPHOLSTERY BY CARLEX DESIGN

front seats trimmed with leather and Alcantara®