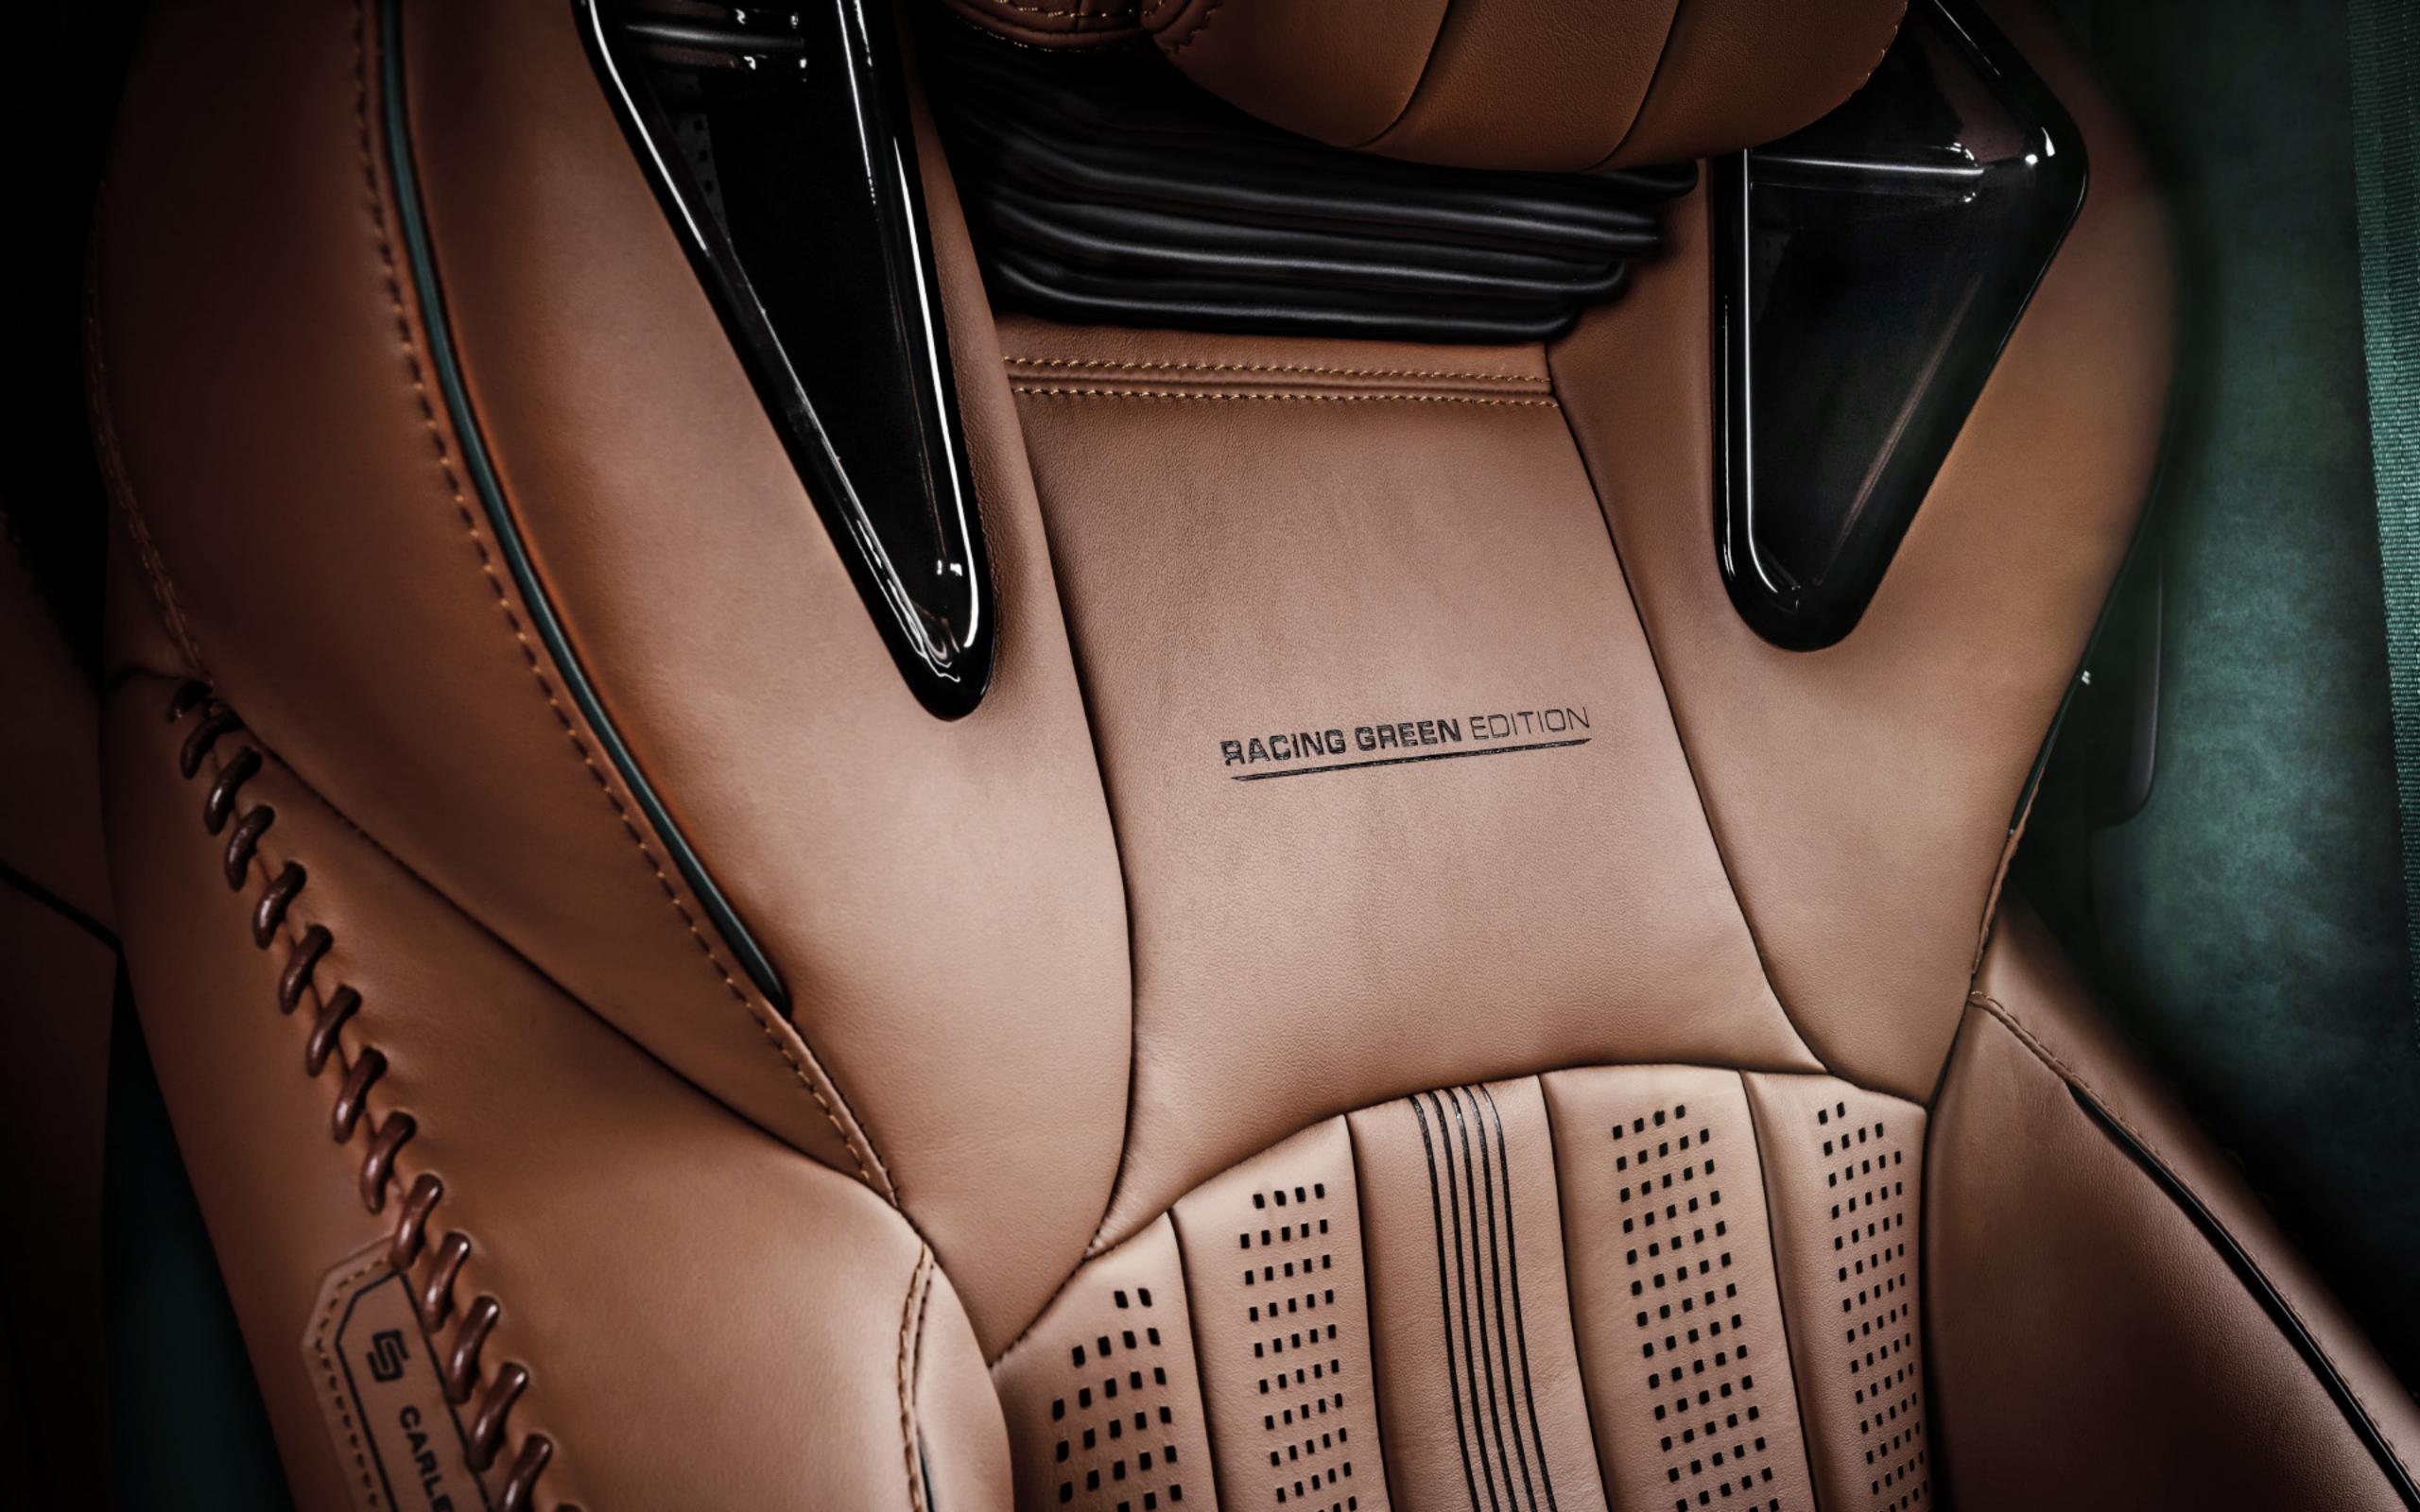

# INTERIOR

The new interior of the Racing Green is an atmospheric and intimate space. Dark bottle green leather and Alcantara perfectly complement the milk chocolate brown upholstery. The unique perforation pattern, the embossed motifs, and the leather cords have given the car's interior an artistic dimension.

The bespoke sporty seats and the carbon decors placed, among others, on the steering wheel, make the new interior of the Racing Green Edition bold and energetic. The Racing Green by Carlex Design is a perfect choice for the lovers of classic style, handcraft, and a spot of nonchalant boldness.