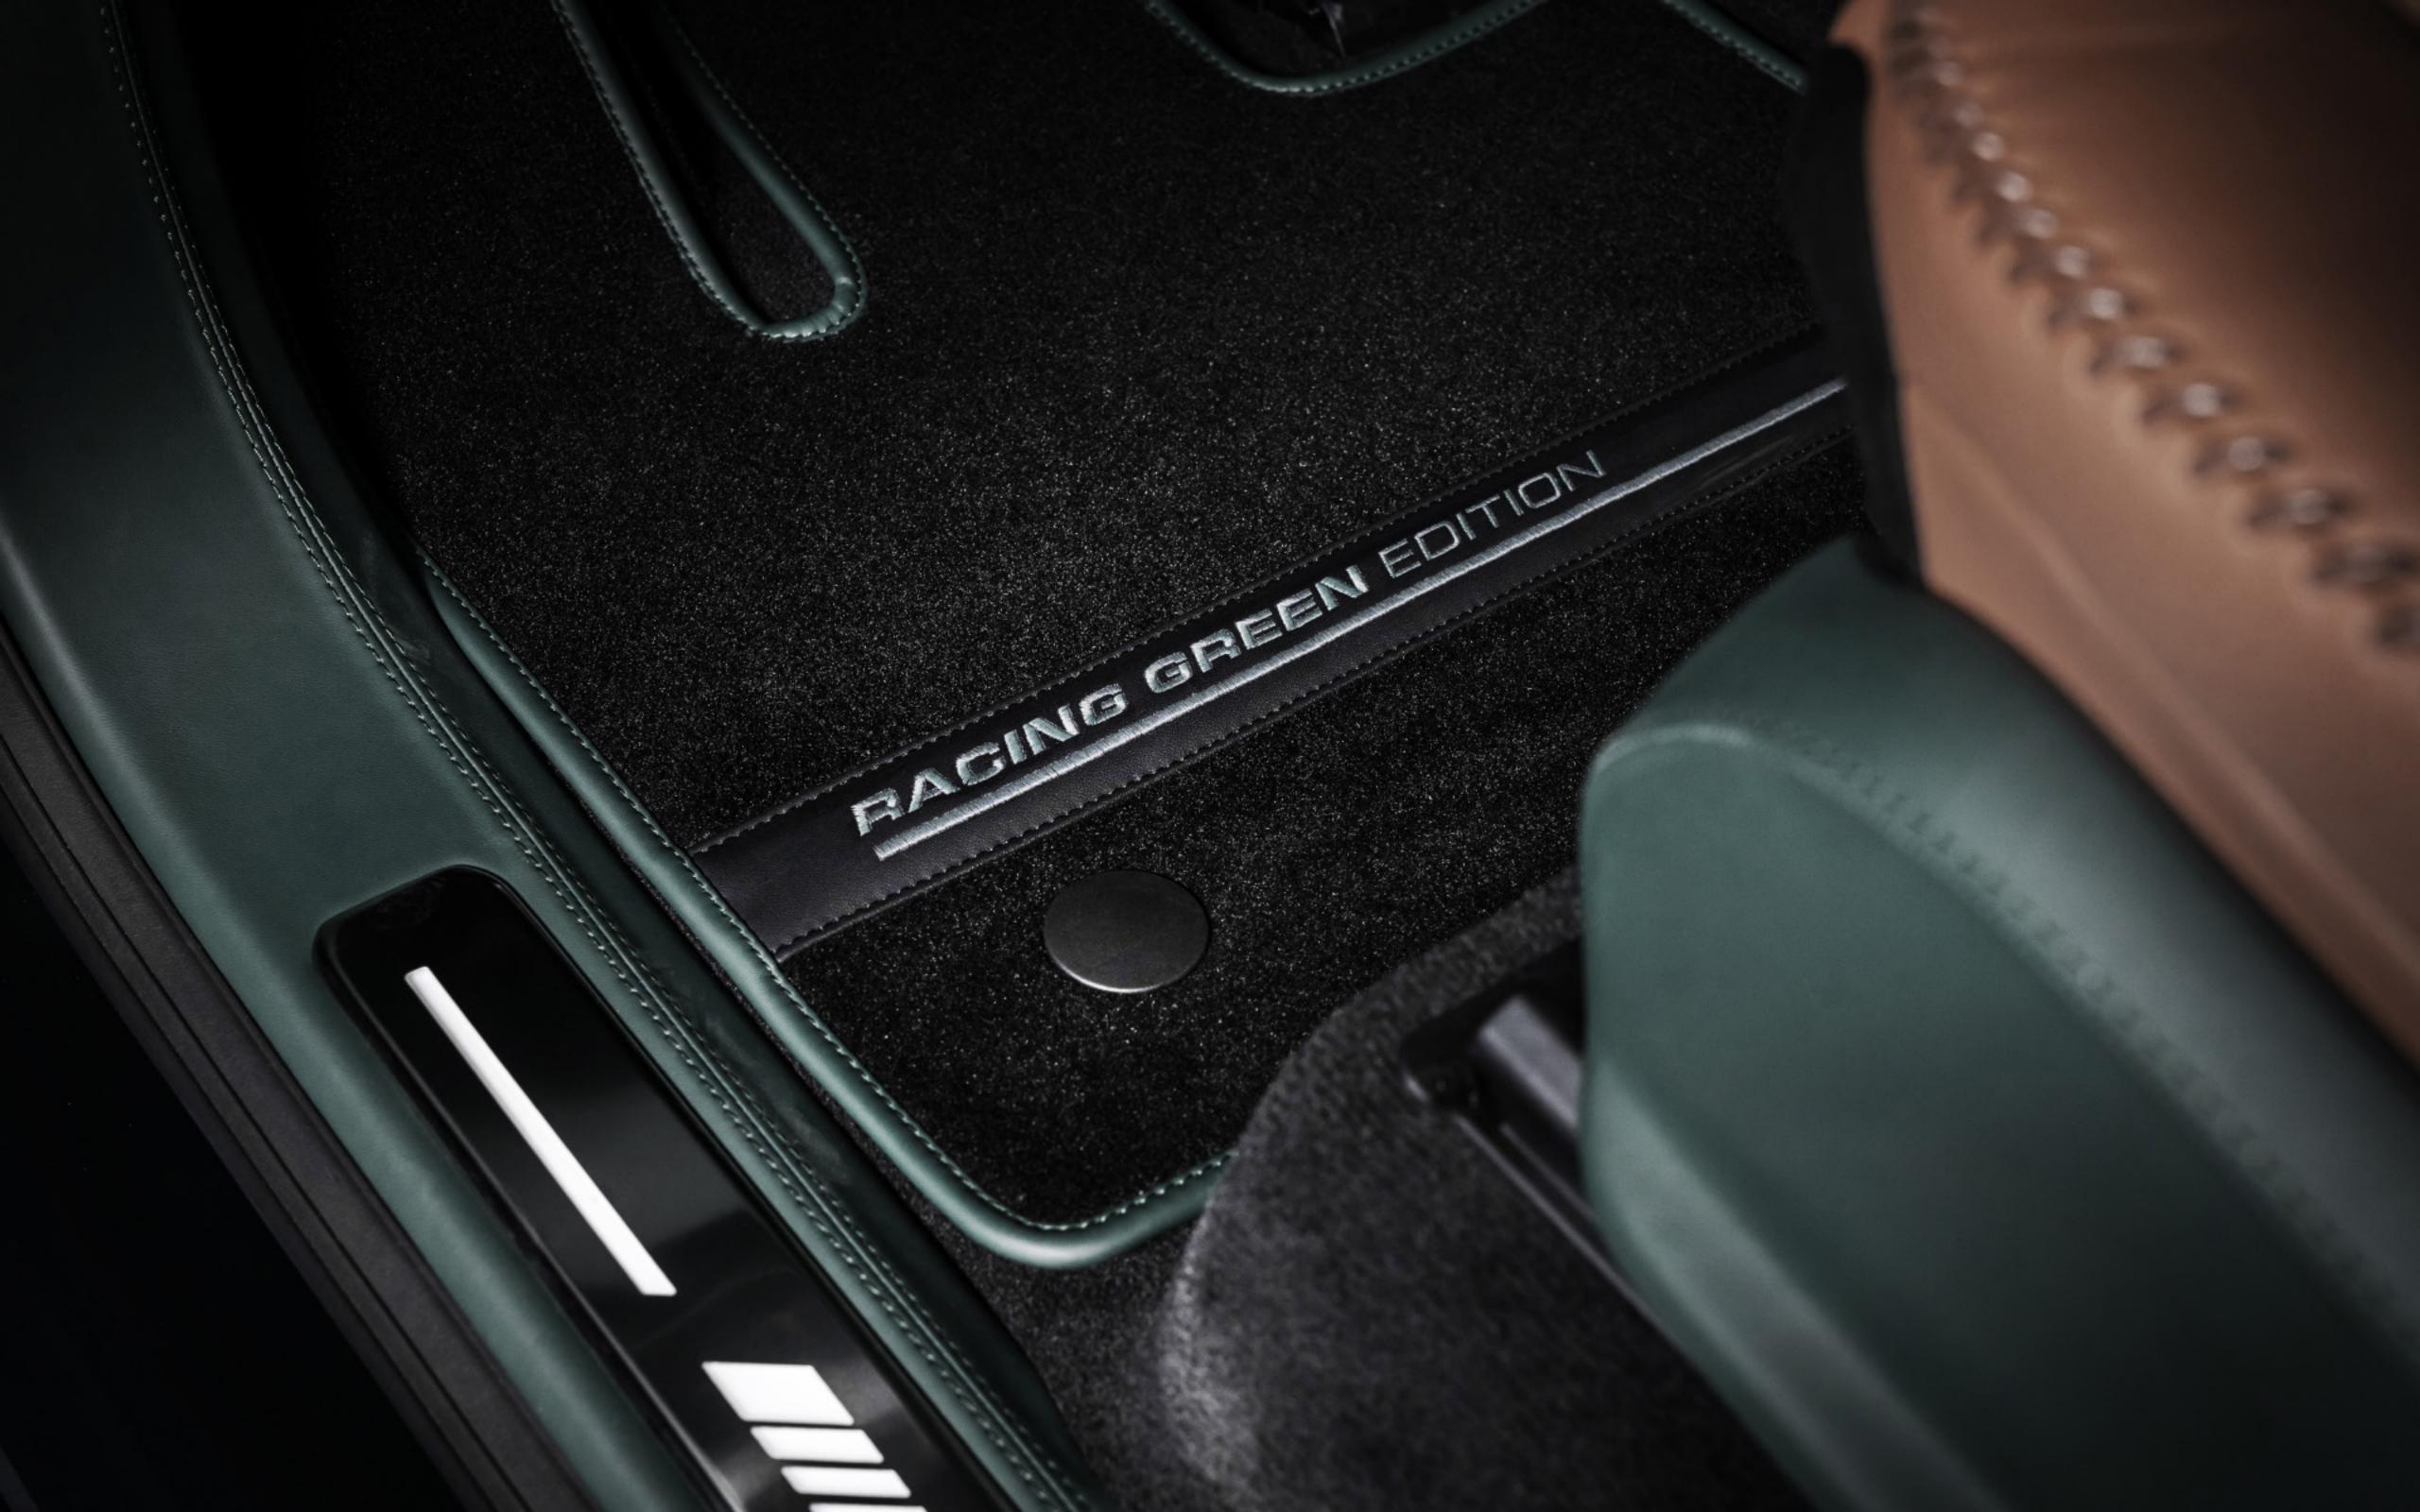

# INTERIOR

The new interior of the Racing Green is an atmospheric and intimate space. Dark bottle green leather and Alcantara perfectly complement the milk chocolate brown upholstery. The unique perforation pattern, the embossed motifs, and the leather cords have given the car's interior an artistic dimension.

### Interior:

- / Front seats: reshaped front seats trimmed with plain and perforated leather, decorated with embossed motifs
- / Rear seats: trimmed with plain and perforated leather
- / Steering wheel: trimmed with plain and perforated leather; carbon covers
- / Dashboard and central tunnel trimmed with leather
- / Door panels and central armrest trimmed with leather
- / Headliner padded with Alcantara®
- / Pillars trimmed with Alcantara®
- / Floor mats