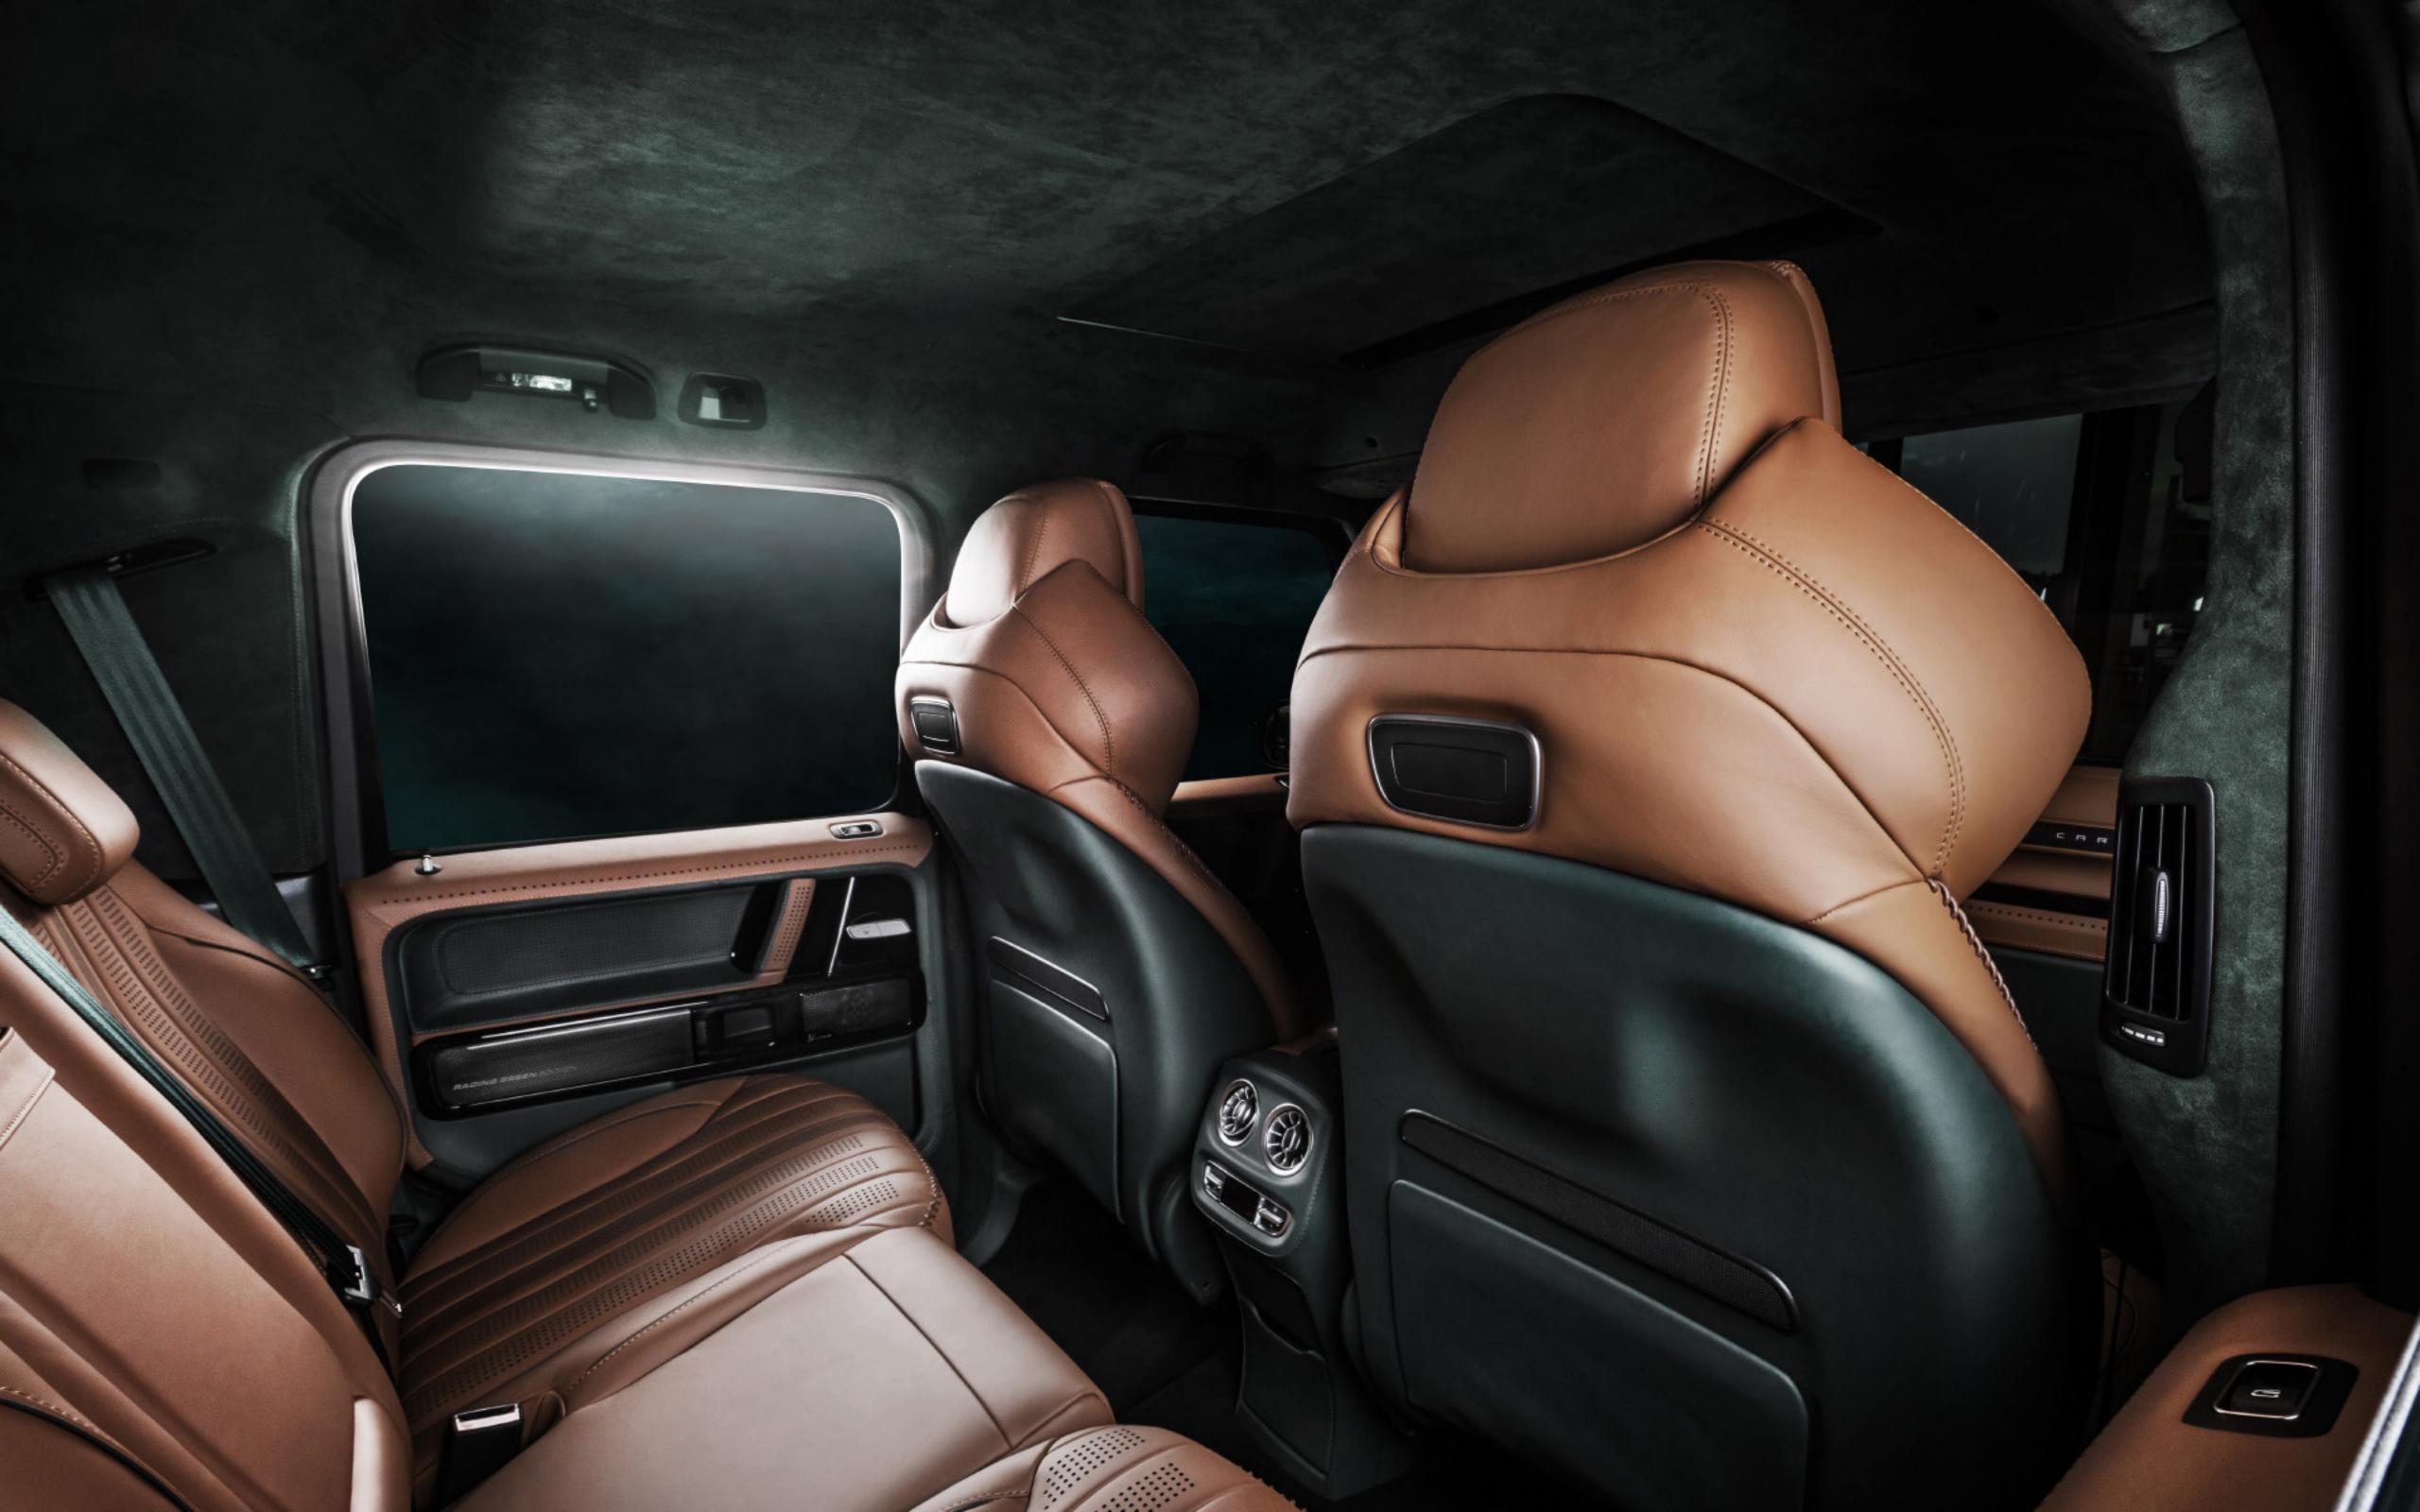

### Interior:

- / Front seats: reshaped front seats trimmed with plain and perforated leather, decorated with embossed motifs
- / Rear seats: trimmed with plain and perforated leather
- / Steering wheel: trimmed with plain and perforated leather; carbon covers
- / Dashboard and central tunnel trimmed with leather
- / Door panels and central armrest trimmed with leather
- / Headliner padded with Alcantara®
- / Pillars trimmed with Alcantara®
- / Floor mats