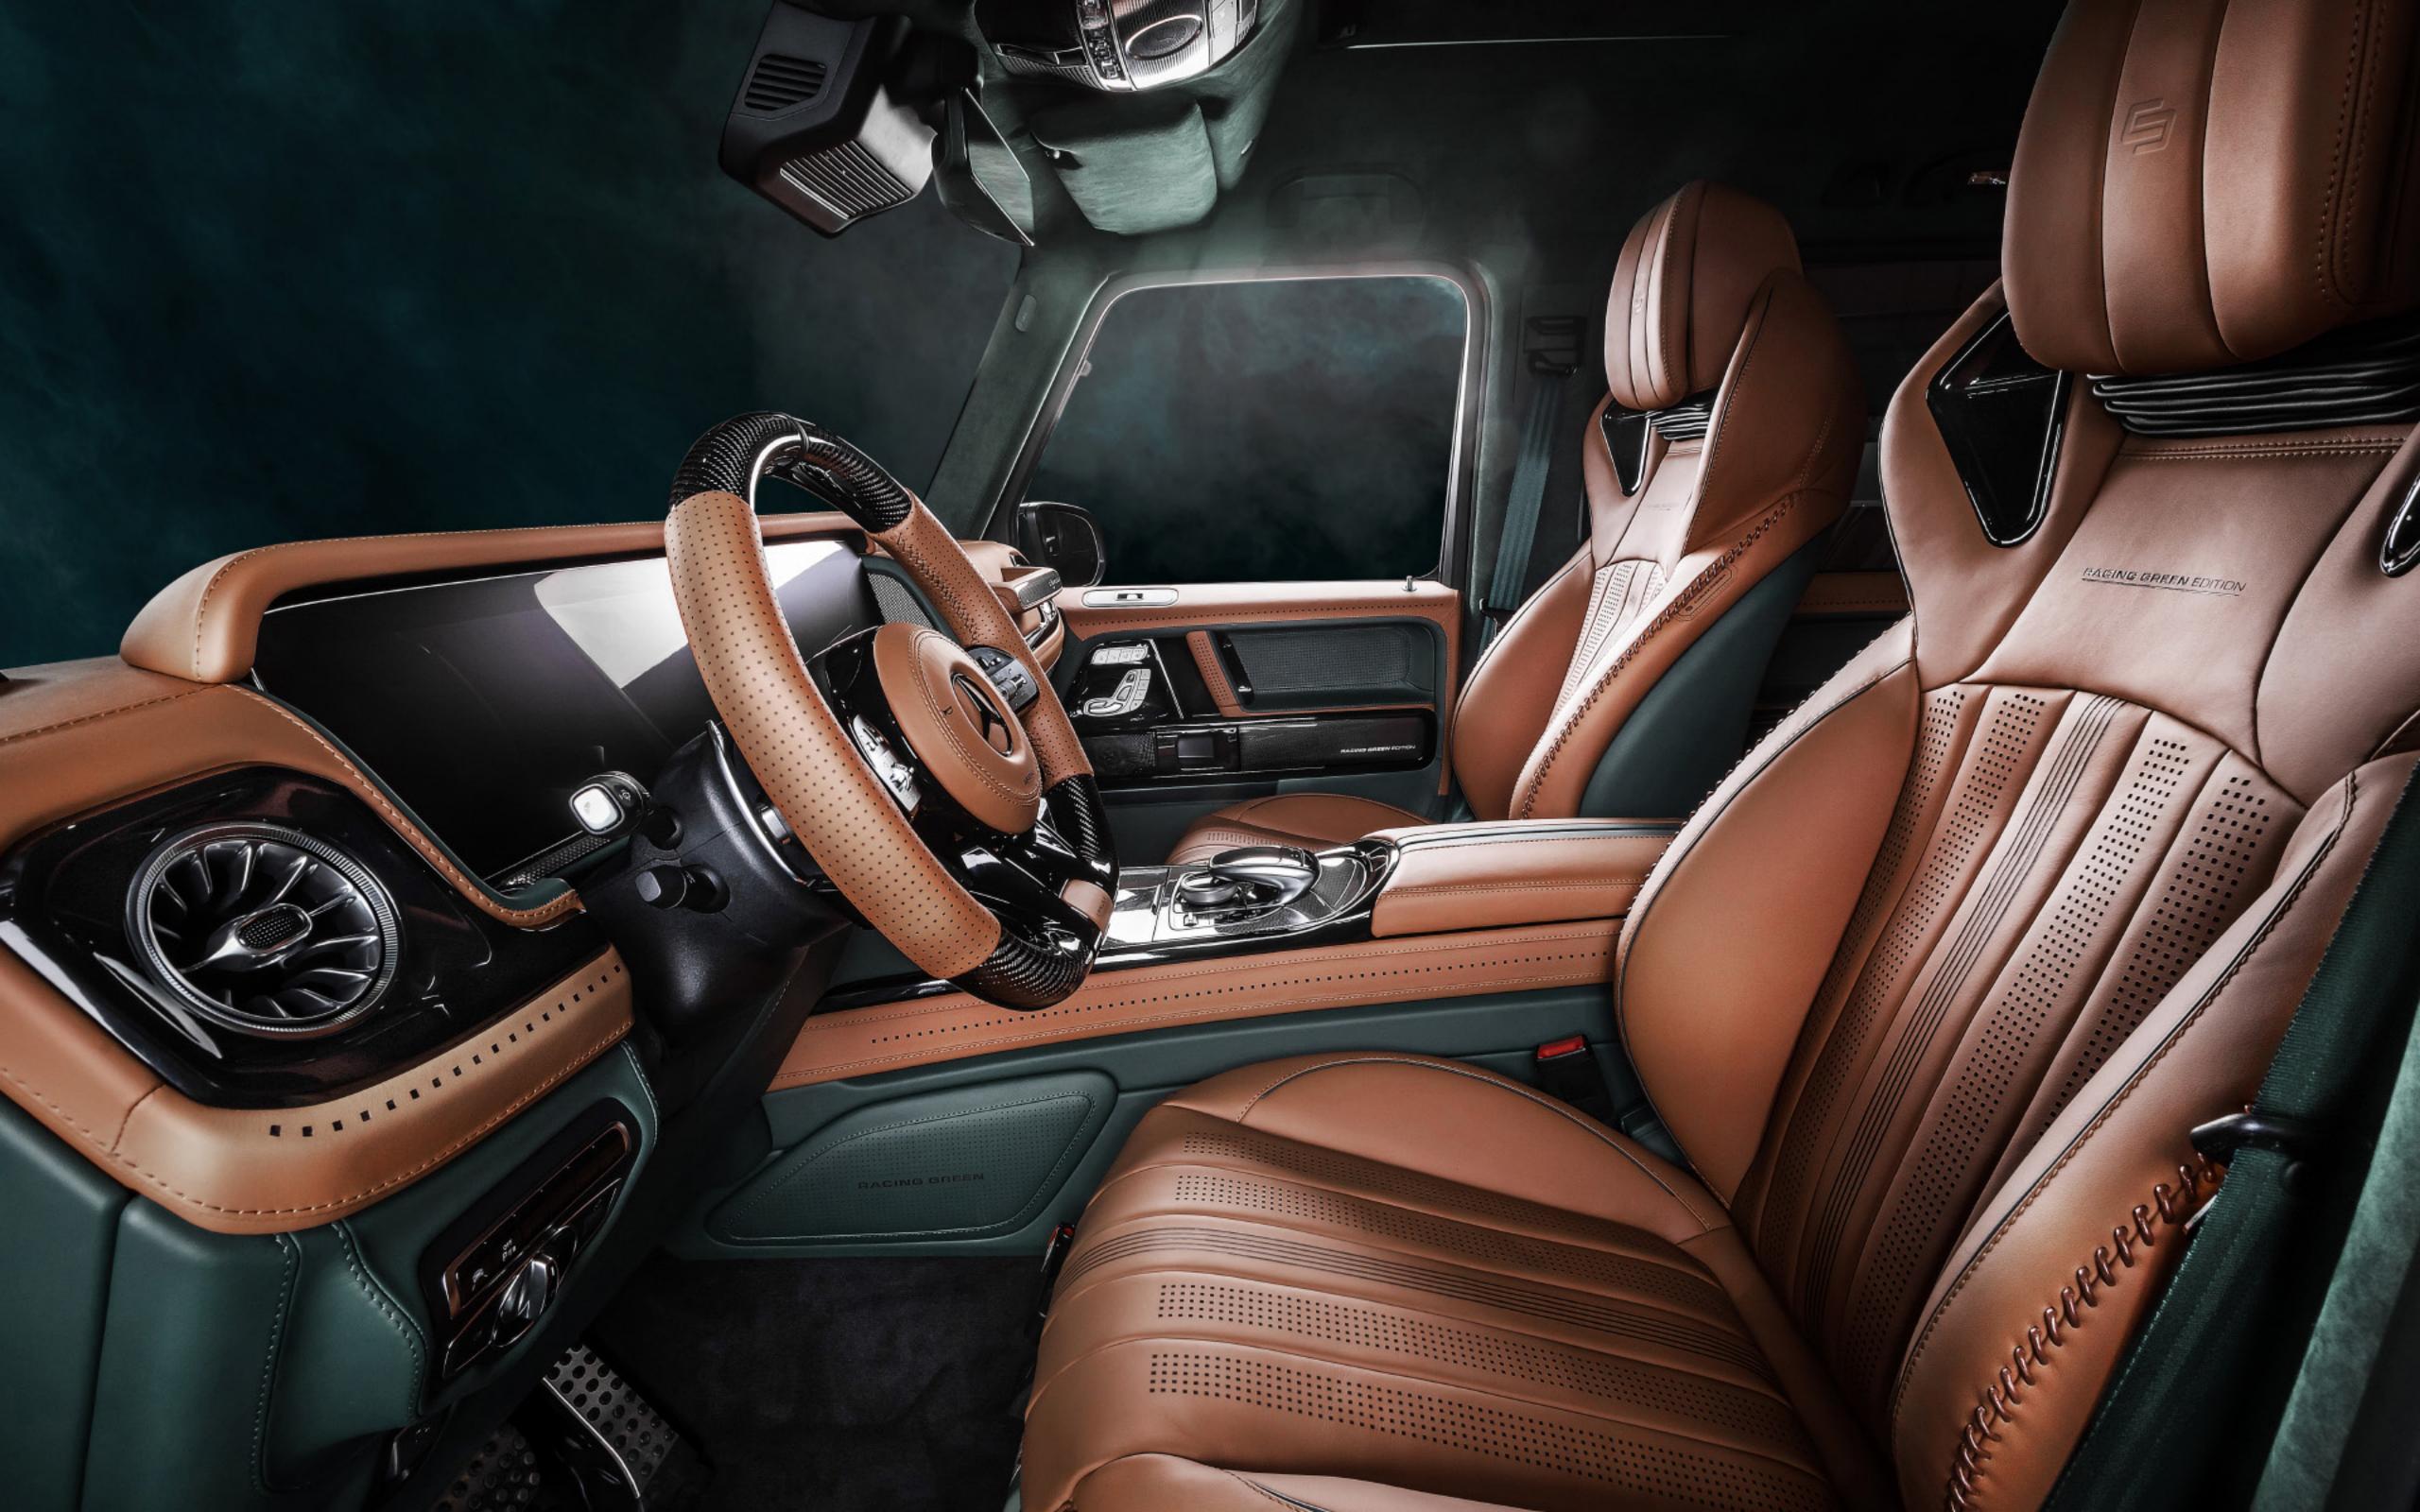

# INTERIOR

The new interior of the Racing Green is an atmospheric and intimate space. Dark bottle green leather and Alcantara perfectly complement the milk chocolate brown upholstery. The unique perforation pattern, the embossed motifs, and the leather cords have given the car's interior an artistic dimension.

The bespoke sporty seats and the carbon decors placed, among others, on the steering wheel, make the new interior of the Racing Green Edition bold and energetic. The Racing Green by Carlex Design is a perfect choice for the lovers of classic style, handcraft, and a spot of nonchalant boldness.

### Interior:

- / Front seats: reshaped front seats trimmed with plain and perforated leather, decorated with embossed motifs
- / Rear seats: trimmed with plain and perforated leather
- / Steering wheel: trimmed with plain and perforated leather; carbon covers
- / Dashboard and central tunnel trimmed with leather
- / Door panels and central armrest trimmed with leather
- / Headliner padded with Alcantara®
- / Pillars trimmed with Alcantara®
- / Floor mats