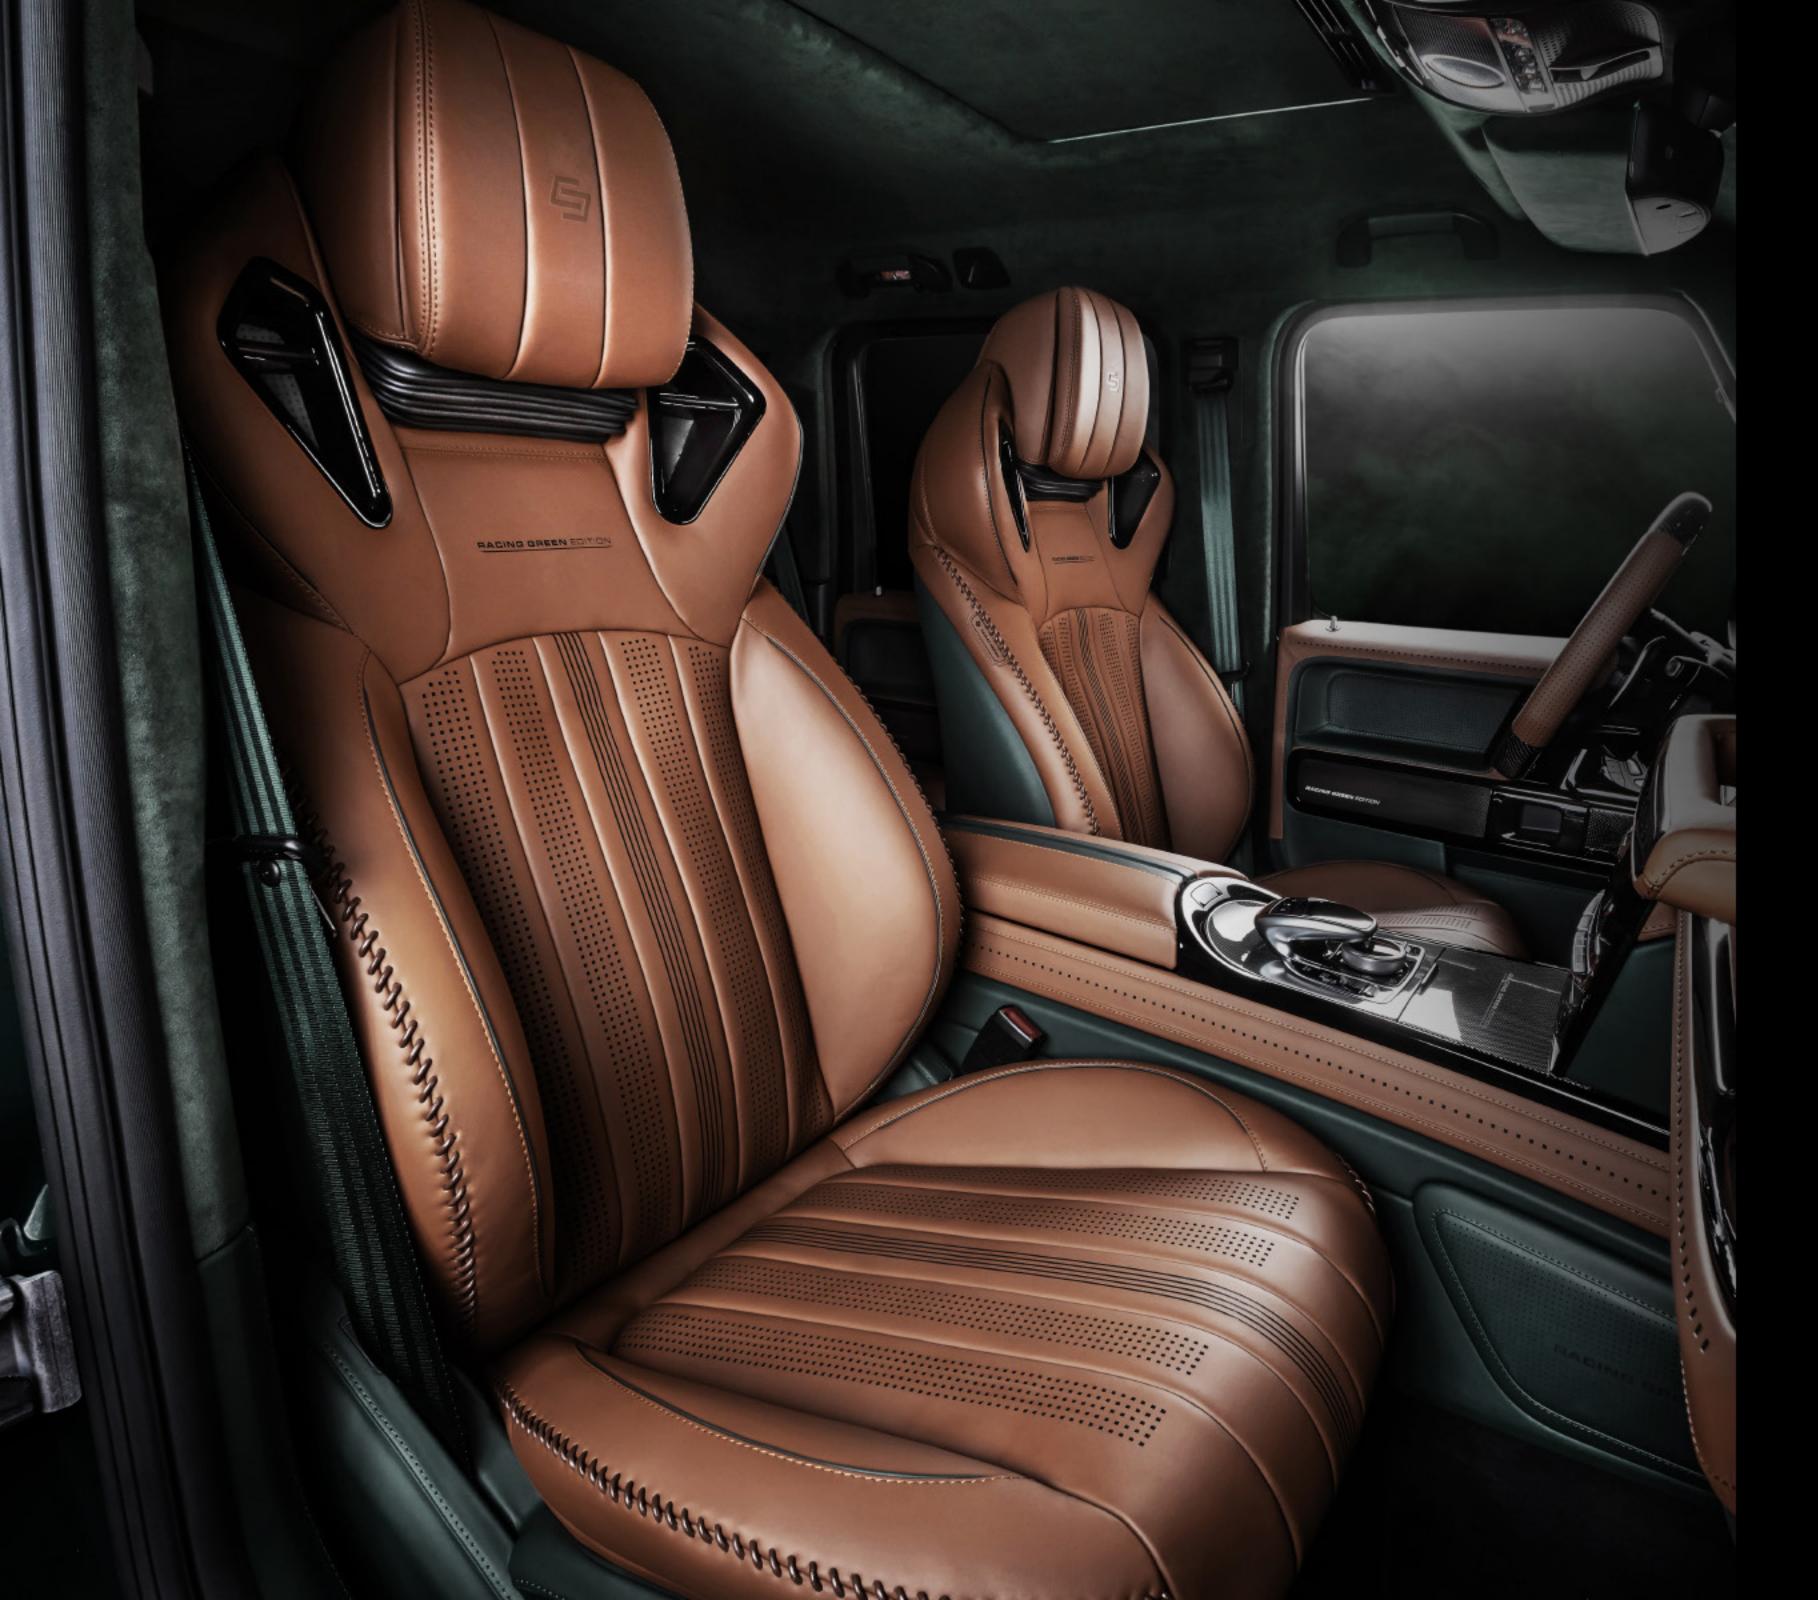

# INTERIOR

The new interior of the Racing Green is an atmospheric and intimate space. Dark bottle green leather and Alcantara perfectly complement the milk chocolate brown upholstery. The unique perforation pattern, the embossed motifs, and the leather cords have given the car's interior an artistic dimension.

The bespoke sporty seats and the carbon decors placed, among others, on the steering wheel, make the new interior of the Racing Green Edition bold and energetic. The Racing Green by Carlex Design is a perfect choice for the lovers of classic style, handcraft, and a spot of nonchalant boldness.

### Interior:

- / Front seats: reshaped front seats trimmed with plain and perforated leather, decorated with embossed motifs
- / Rear seats: trimmed with plain and perforated leather
- / Steering wheel: trimmed with plain and perforated leather; carbon covers
- / Dashboard and central tunnel trimmed with leather
- / Door panels and central armrest trimmed with leather
- / Headliner padded with Alcantara®
- / Pillars trimmed with Alcantara®
- / Floor mats