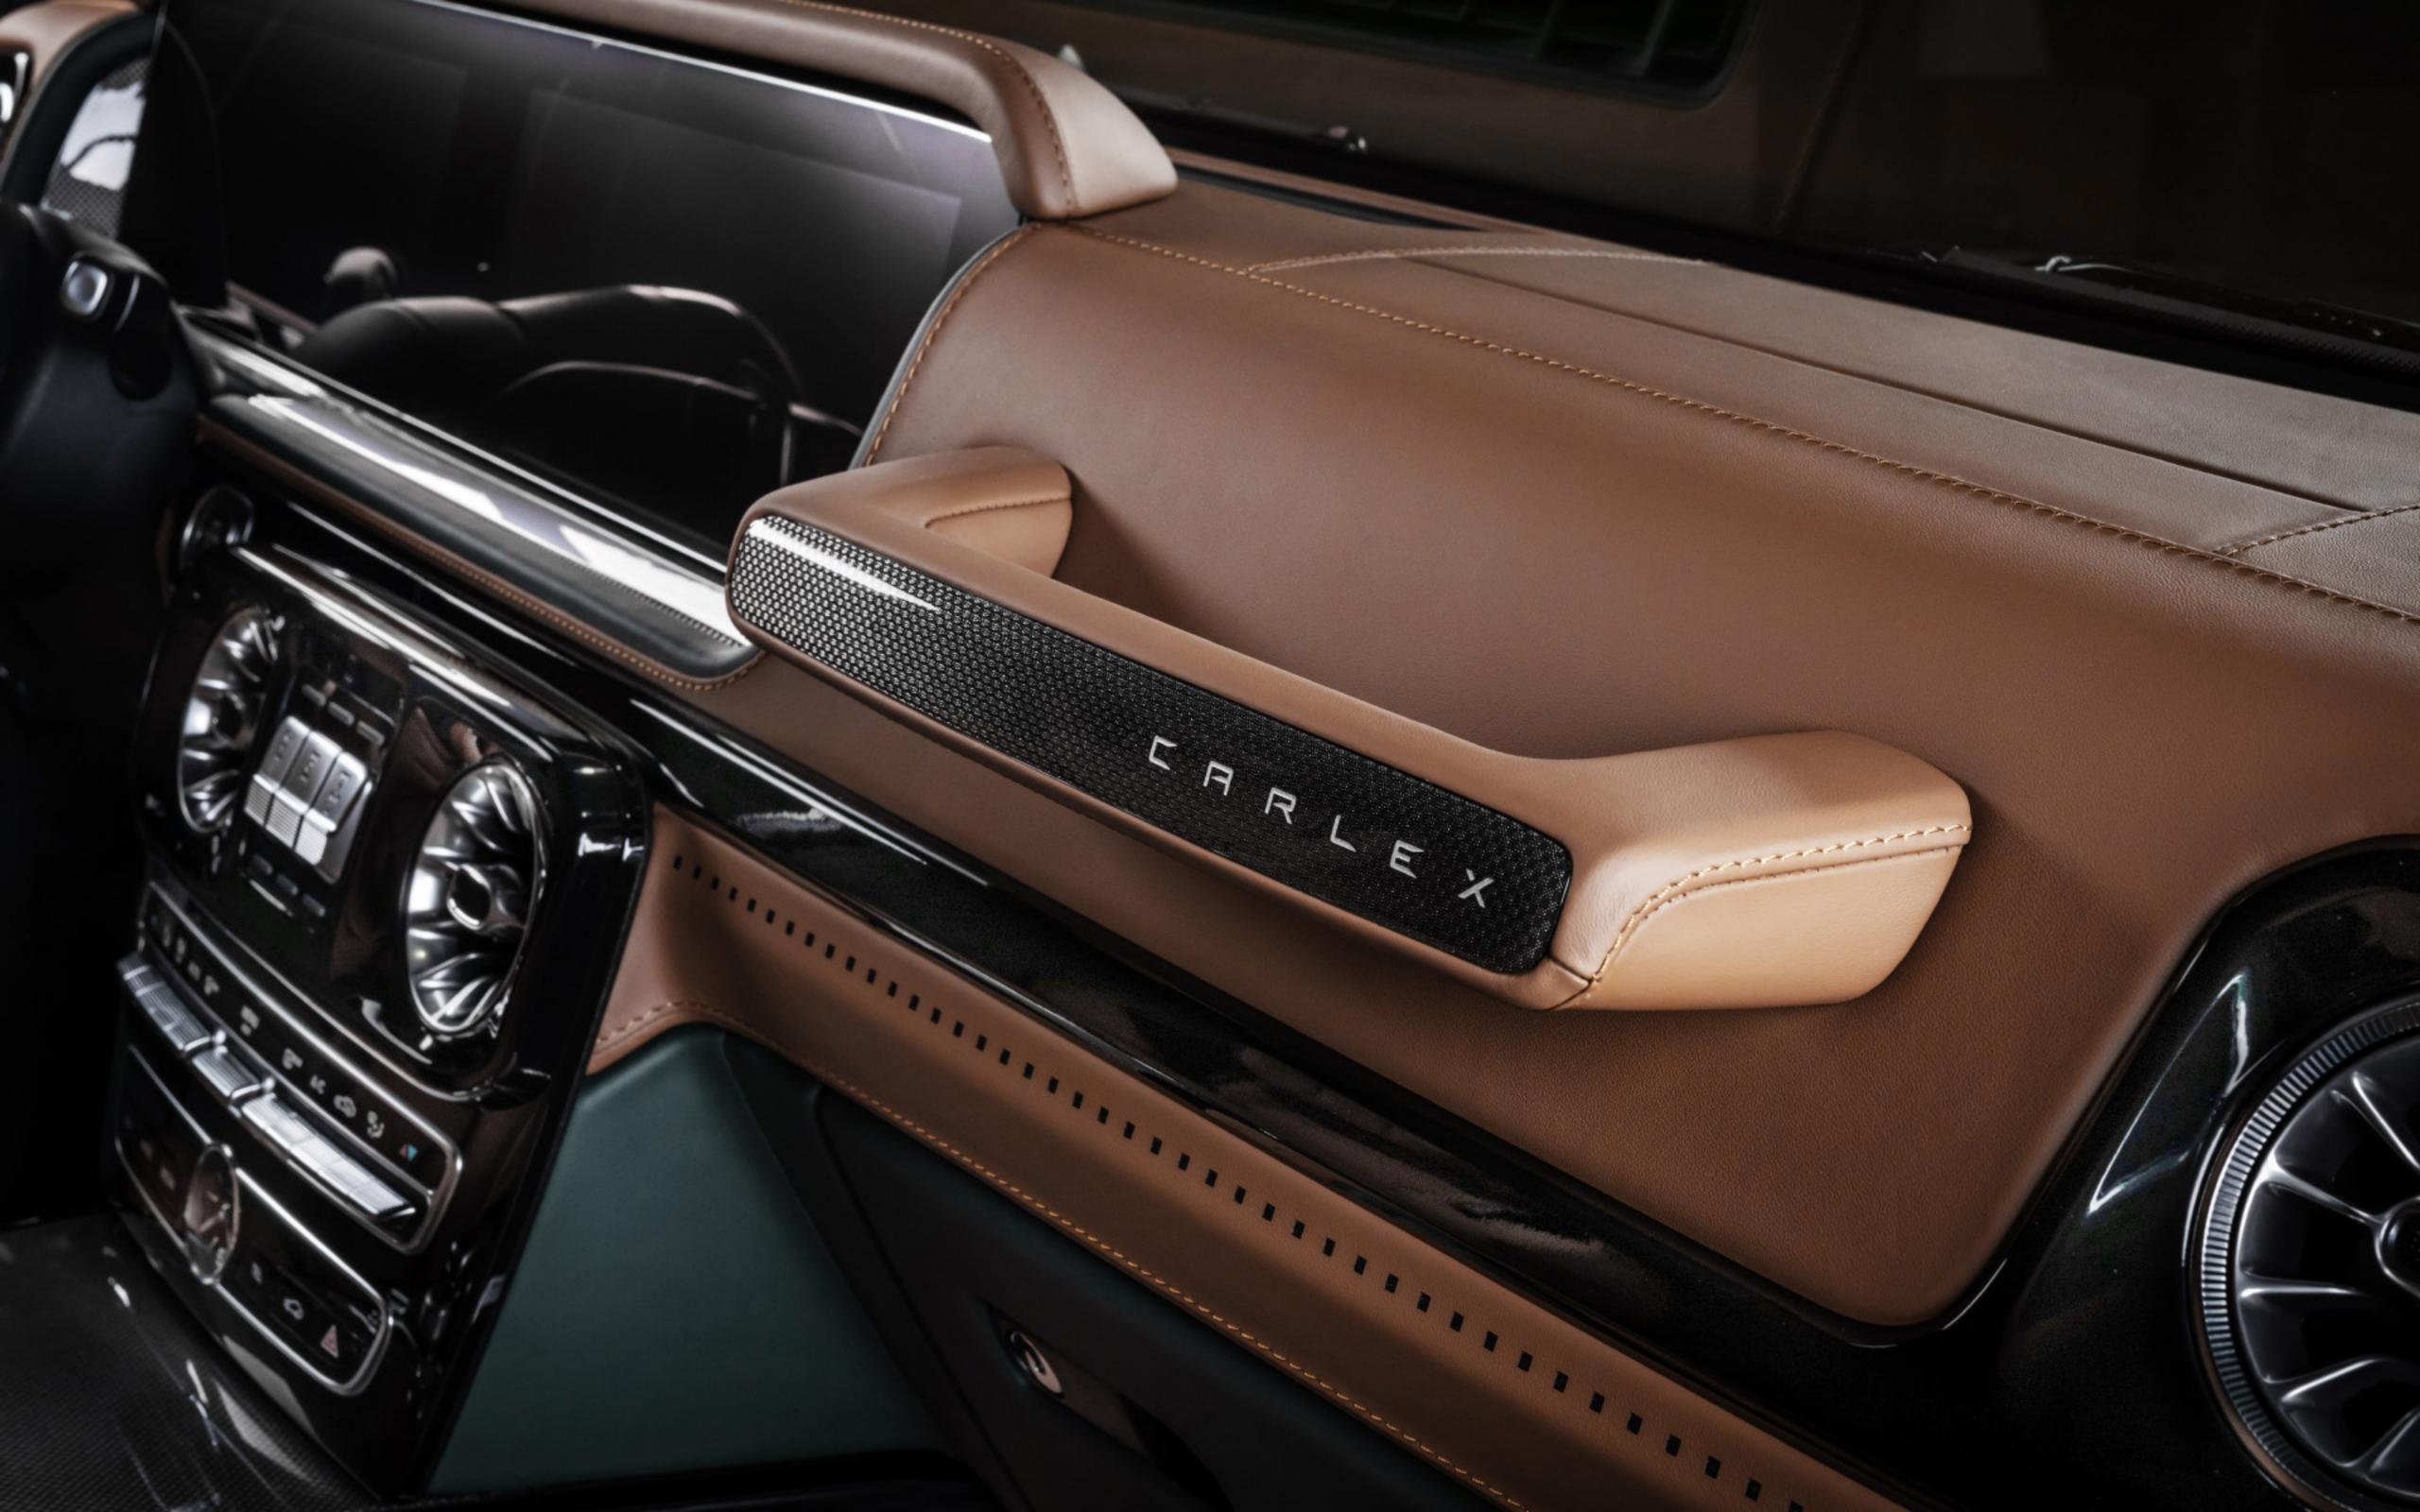

### Interior:

- / Front seats: reshaped front seats trimmed with plain and perforated leather, decorated with embossed motifs
- / Rear seats: trimmed with plain and perforated leather
- / Steering wheel: trimmed with plain and perforated leather; carbon covers
- / Dashboard and central tunnel trimmed with leather
- / Door panels and central armrest trimmed with leather
- / Headliner padded with Alcantara®
- / Pillars trimmed with Alcantara®
- / Floor mats