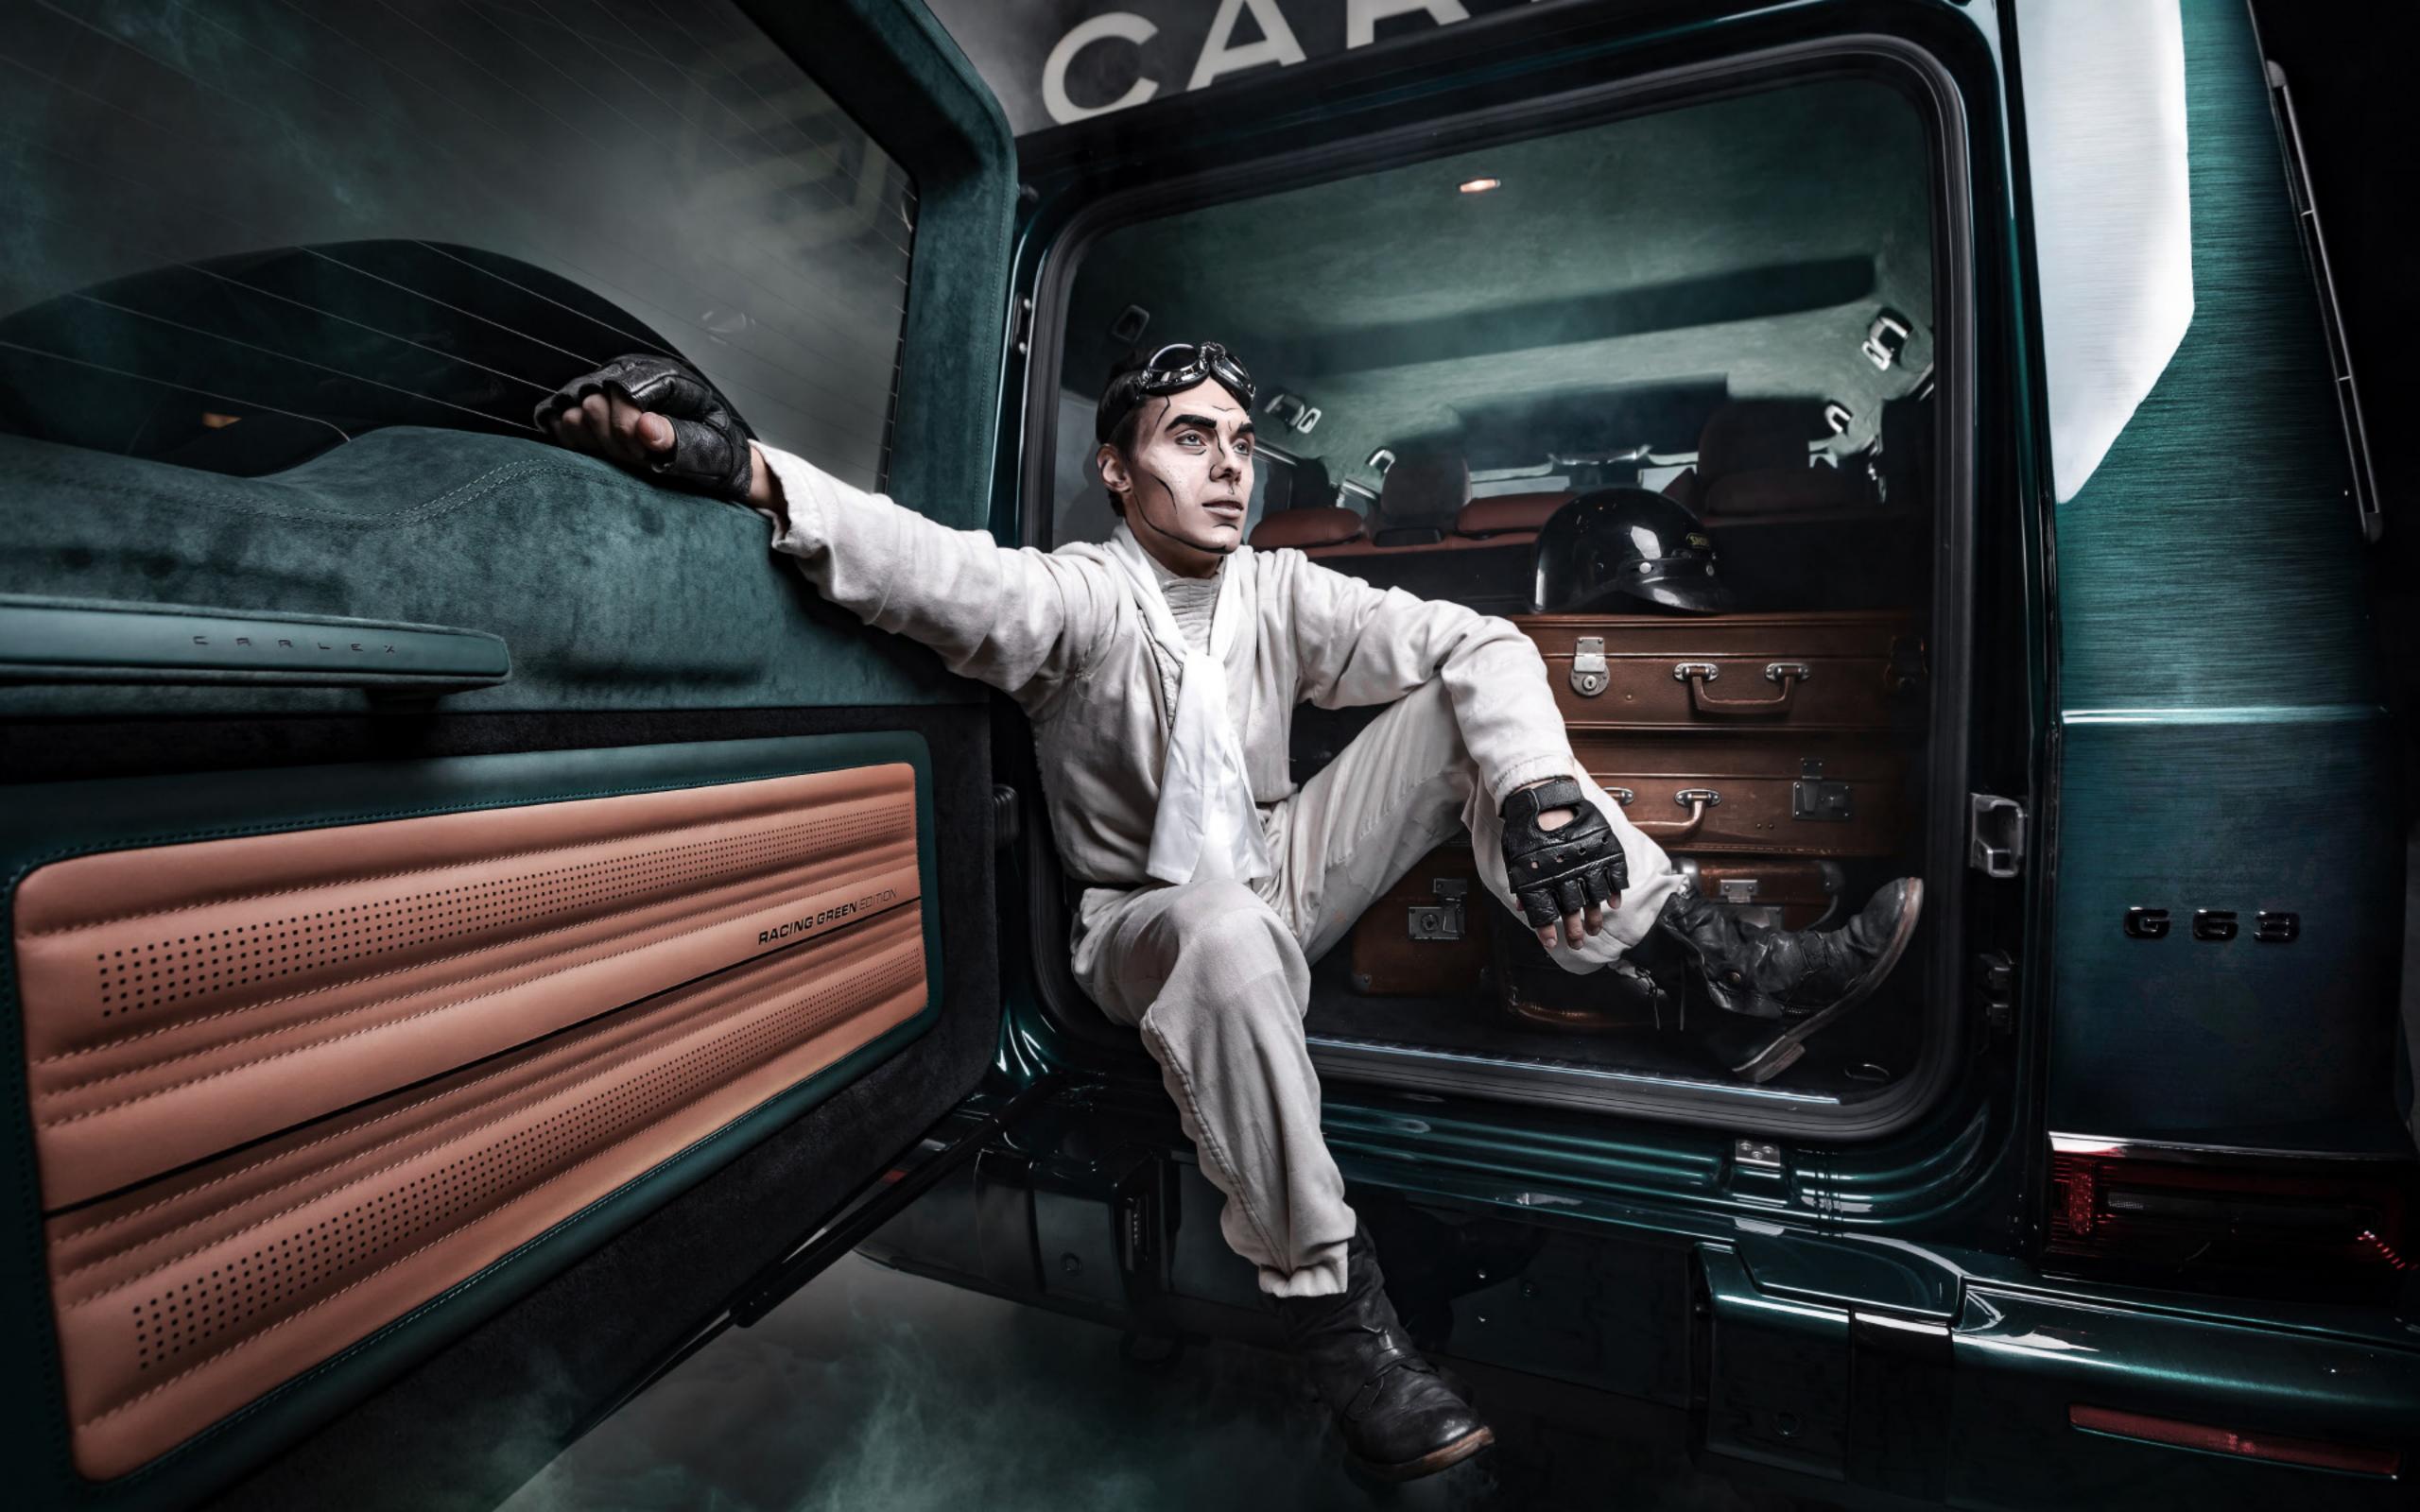

# INTERIOR

The new interior of the Racing Green is an atmospheric and intimate space. Dark bottle green leather and Alcantara perfectly complement the milk chocolate brown upholstery. The unique perforation pattern, the embossed motifs, and the leather cords have given the car's interior an artistic dimension.

The bespoke sporty seats and the carbon decors placed, among others, on the steering wheel, make the new interior of the Racing Green Edition bold and energetic. The Racing Green by Carlex Design is a perfect choice for the lovers of classic style, handcraft, and a spot of nonchalant boldness.