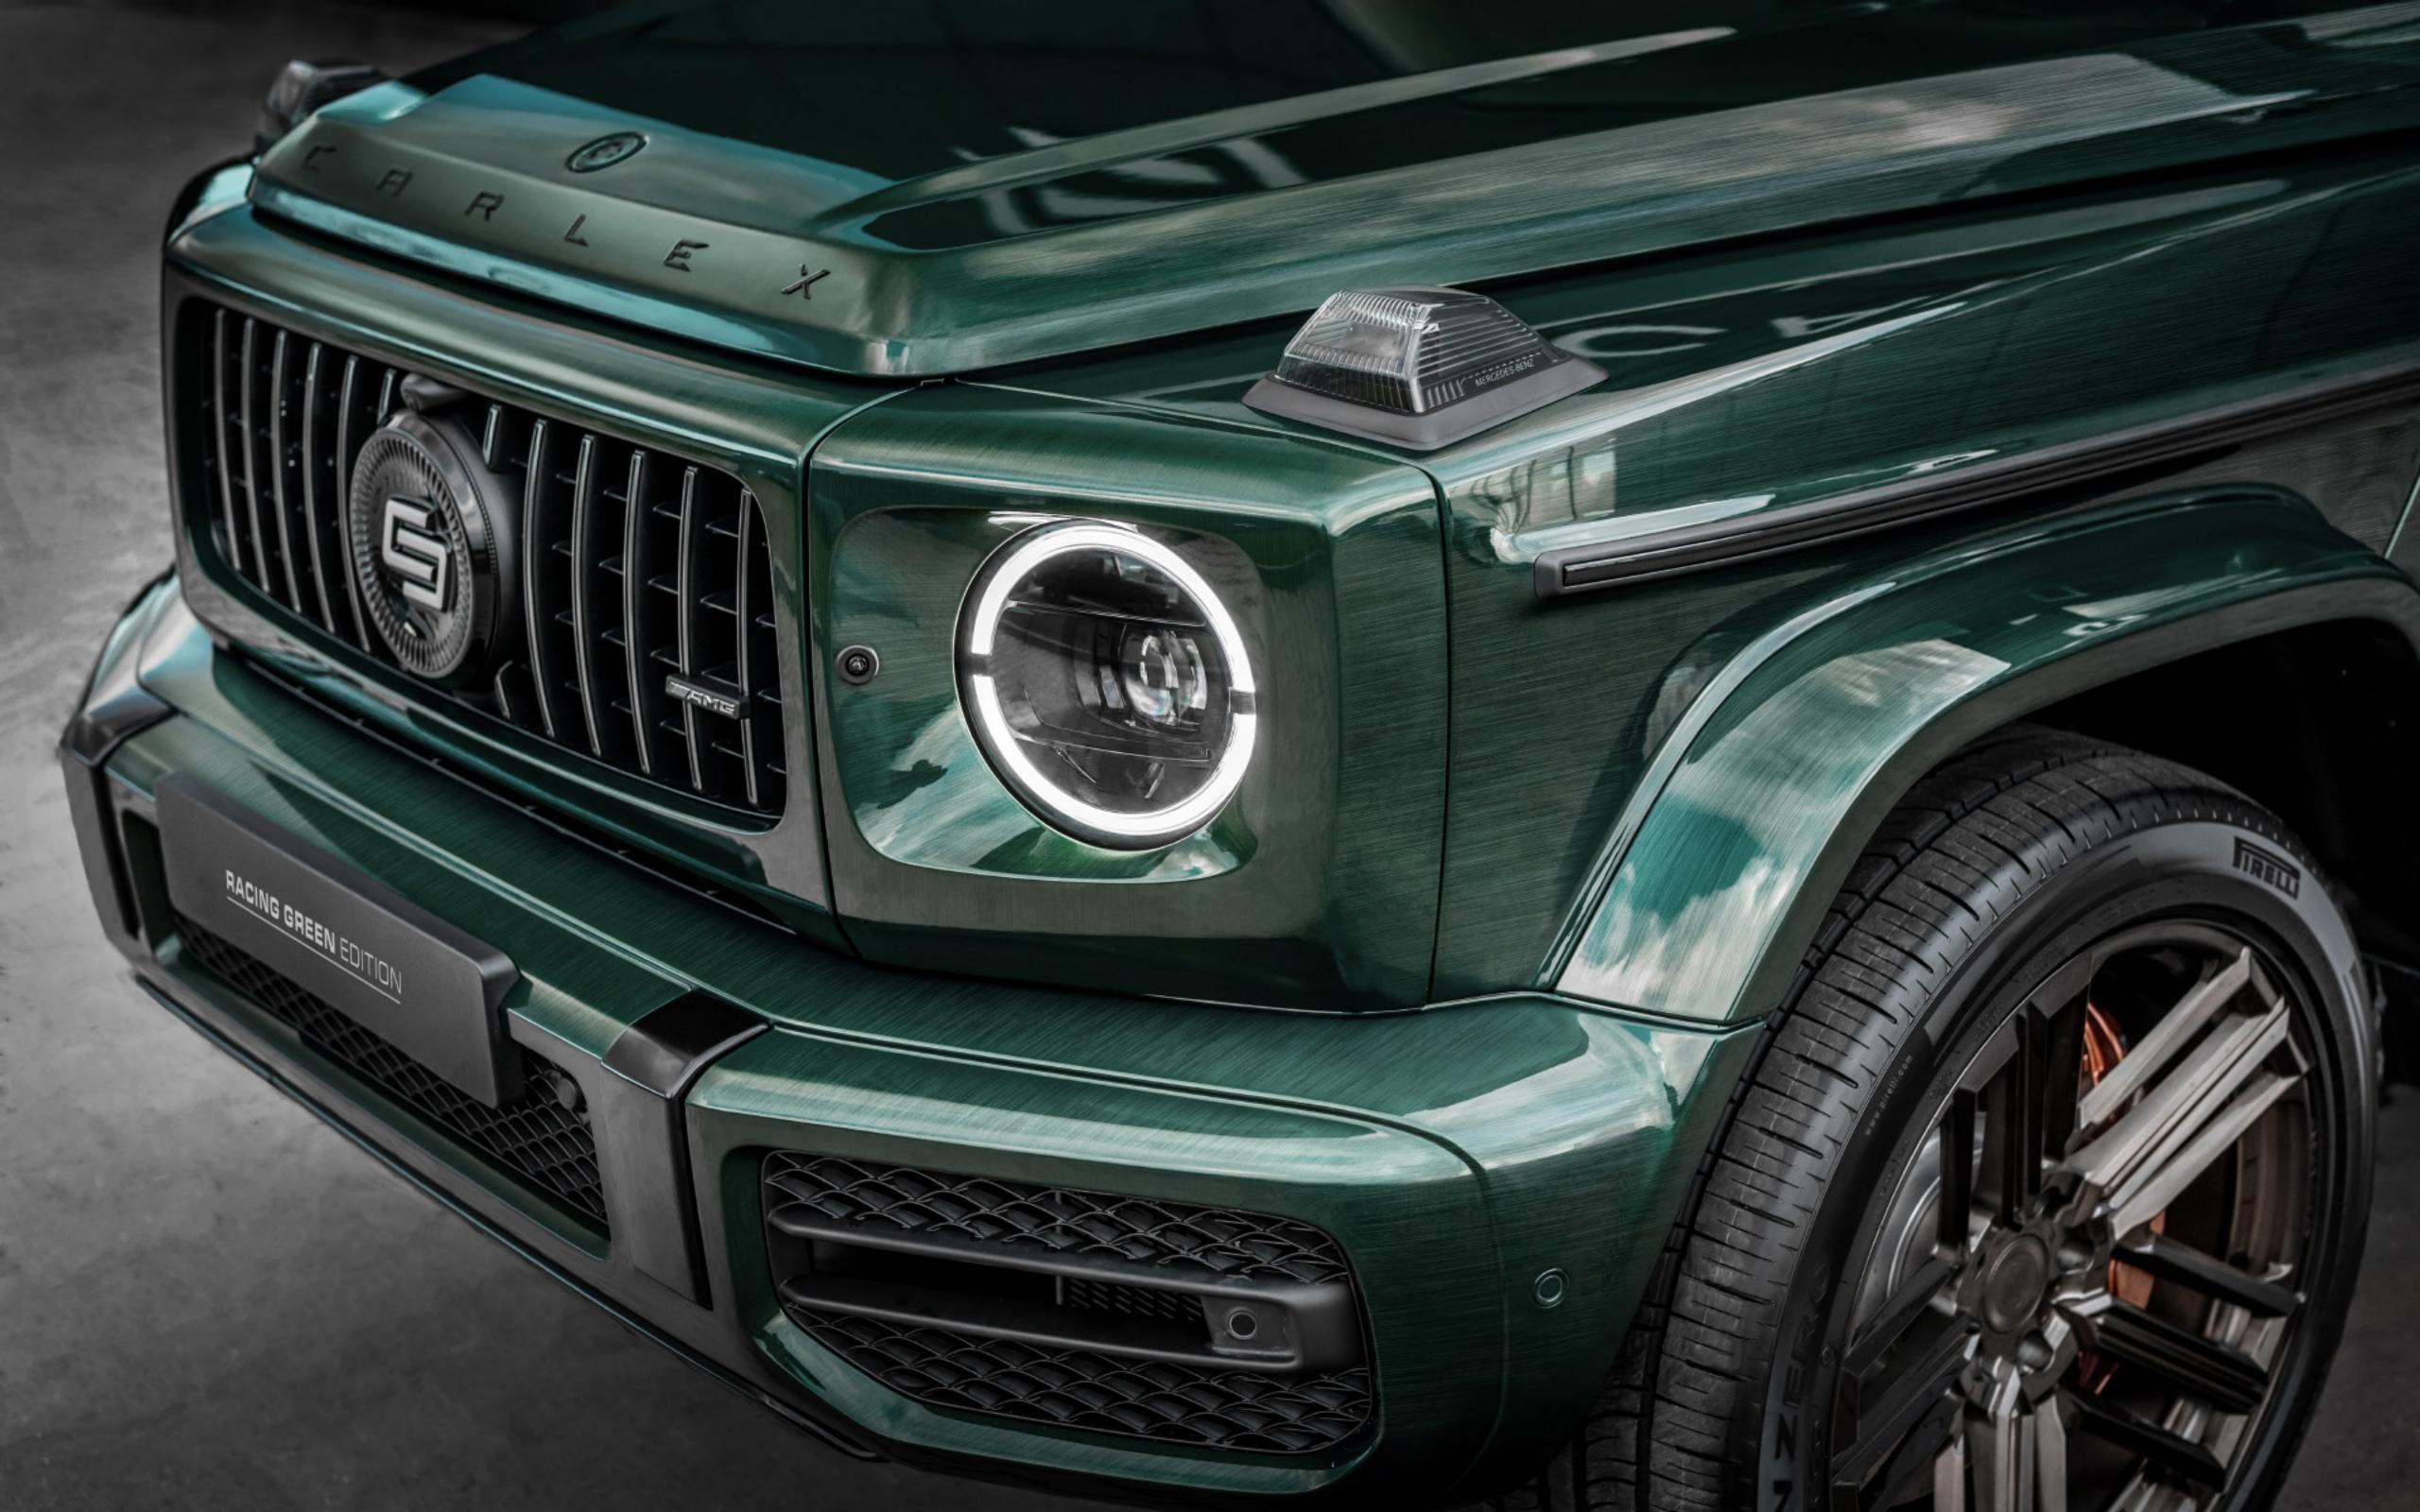

The car's body is a piece of functional art: it has been painted deep emerald green, inspired by British racing green, and hand brushed by our experts, using a unique finishing method.

# Exterior: / Painting of the car's body: specially selected Racing Green colour, hand brushed / Custom graphite rims by Carlex Design / Carbon roof / Carbon spare wheel / Sticker pack / Emblems