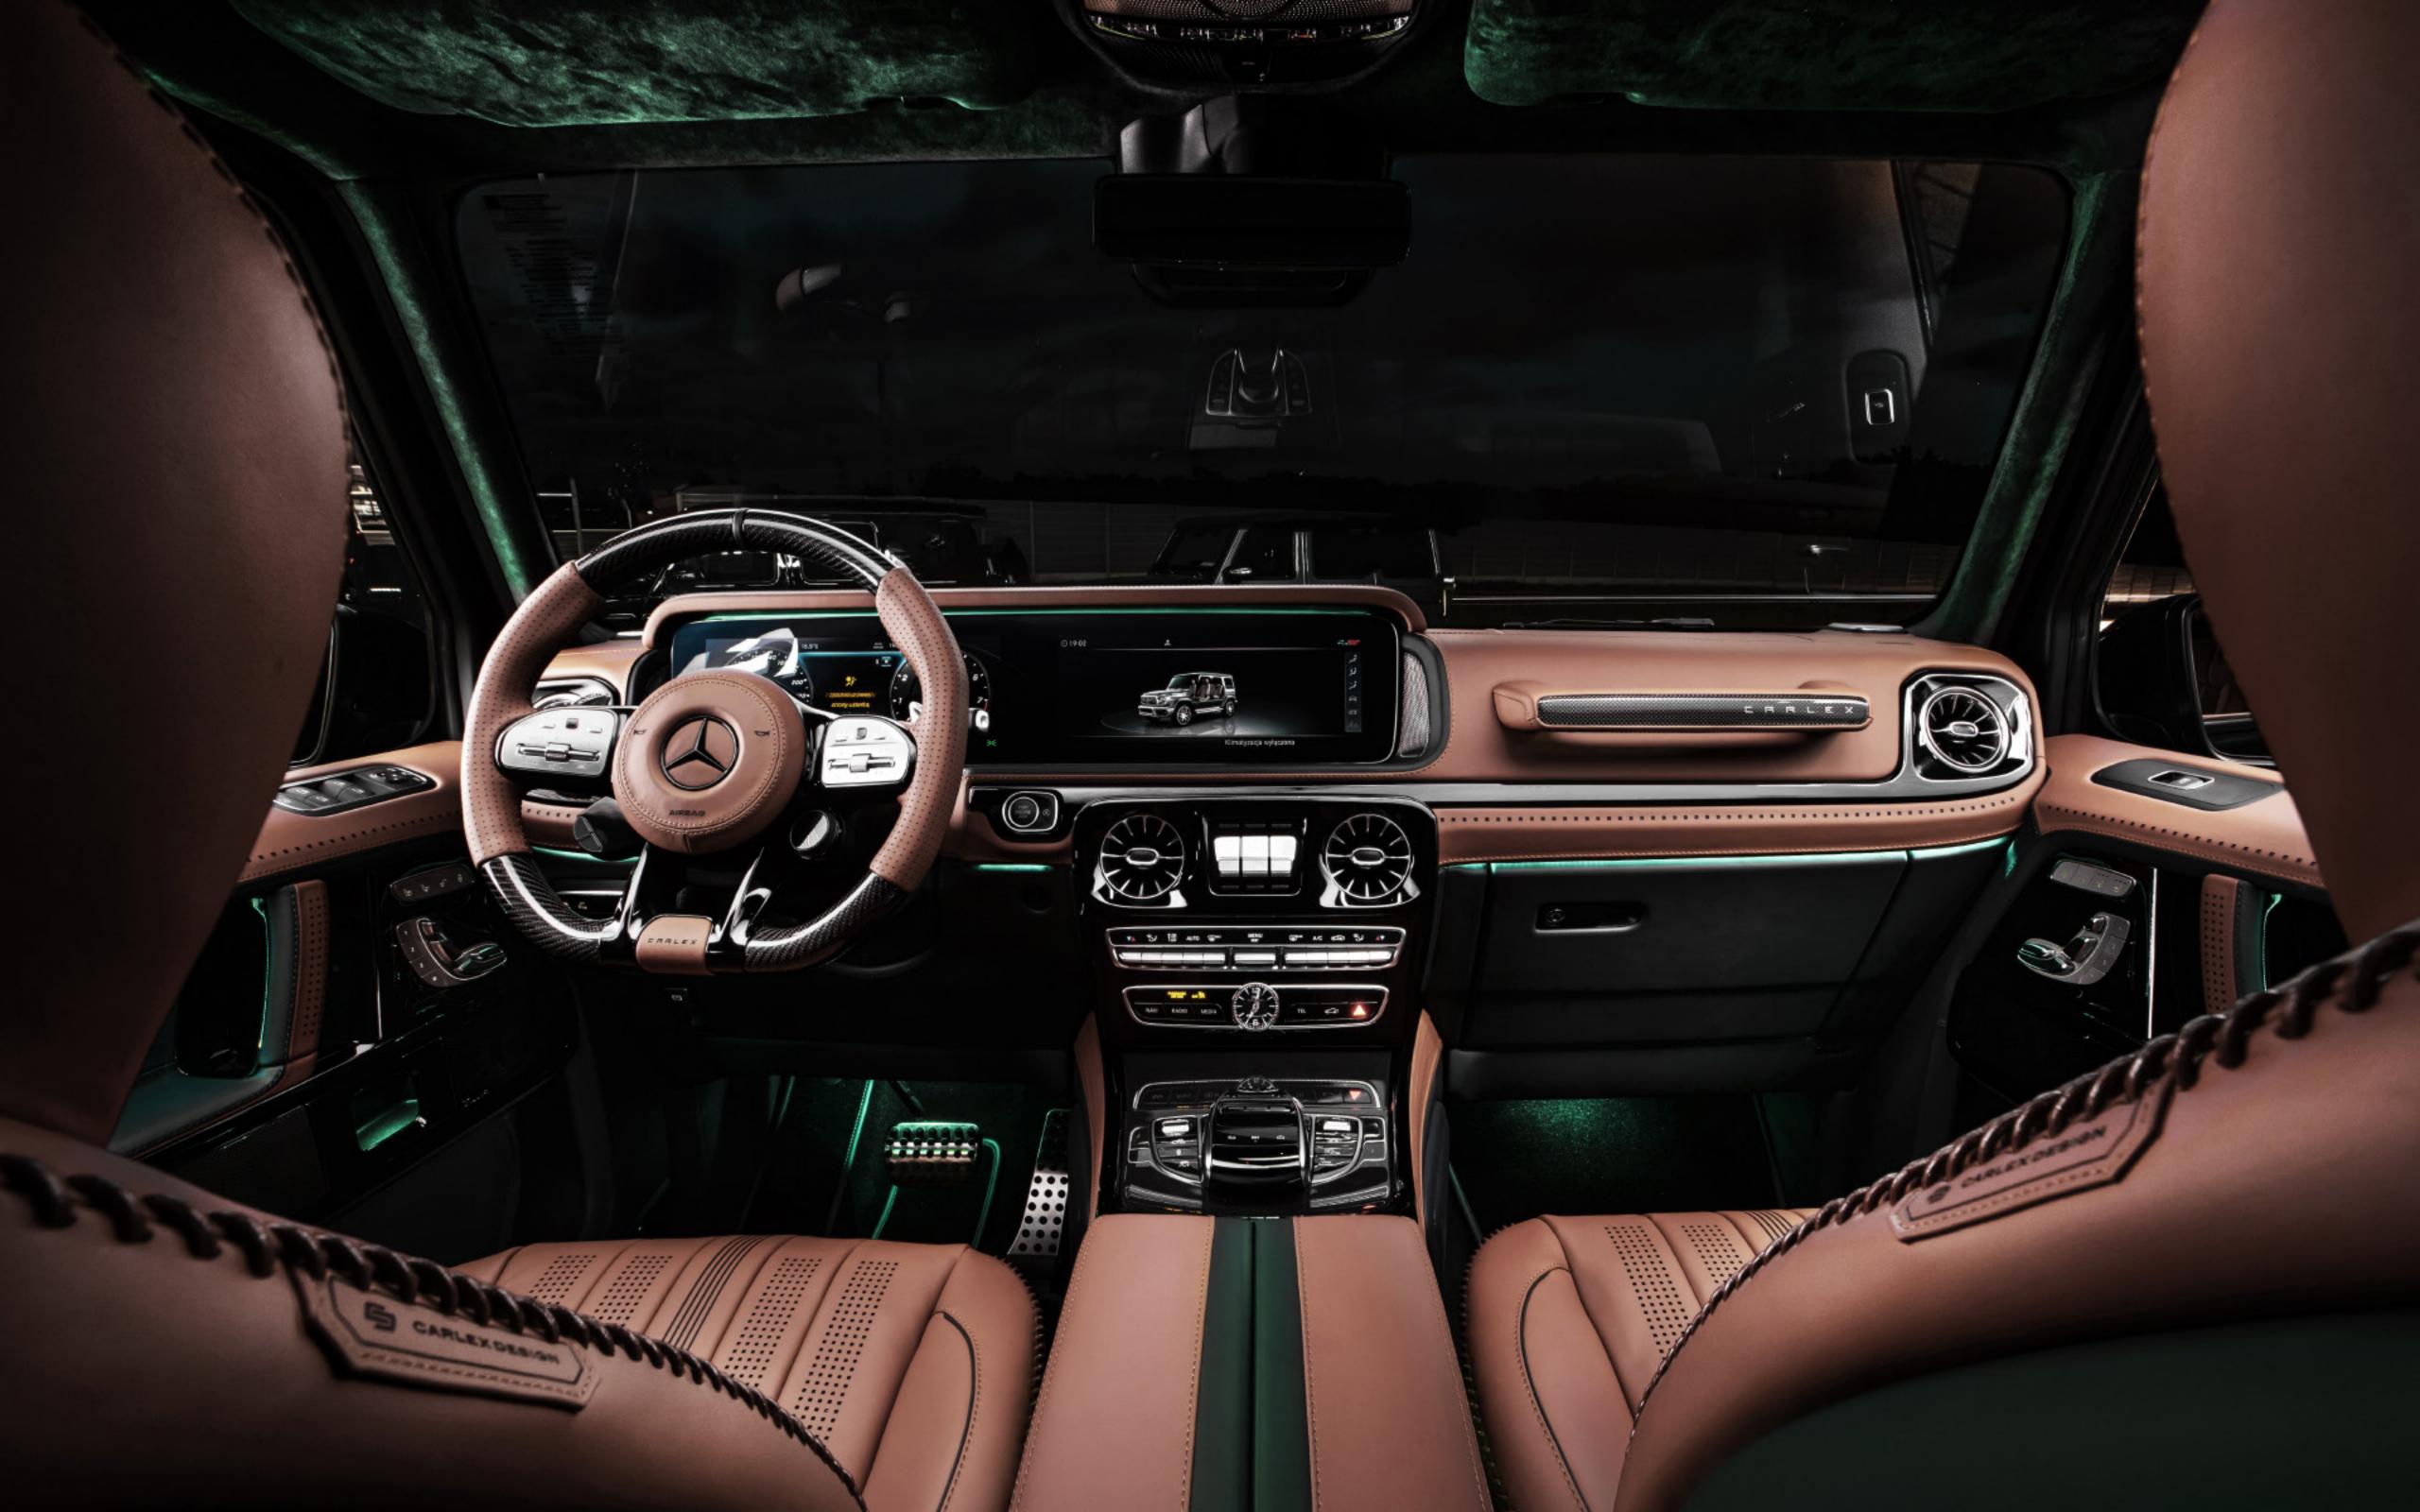

# INTERIOR

The new interior of the Racing Green is an atmospheric and intimate space. Dark bottle green leather and Alcantara perfectly complement the milk chocolate brown upholstery. The unique perforation pattern, the embossed motifs, and the leather cords have given the car's interior an artistic dimension.

The bespoke sporty seats and the carbon decors placed, among others, on the steering wheel, make the new interior of the Racing Green Edition bold and energetic. The Racing Green by Carlex Design is a perfect choice for the lovers of classic style, handcraft, and a spot of nonchalant boldness.

### Interior:

- / Front seats: reshaped front seats trimmed with plain and perforated leather, decorated with embossed motifs
- / Rear seats: trimmed with plain and perforated leather
- / Steering wheel: trimmed with plain and perforated leather; carbon covers
- / Dashboard and central tunnel trimmed with leather
- / Door panels and central armrest trimmed with leather
- / Headliner padded with Alcantara®
- / Pillars trimmed with Alcantara®
- / Floor mats