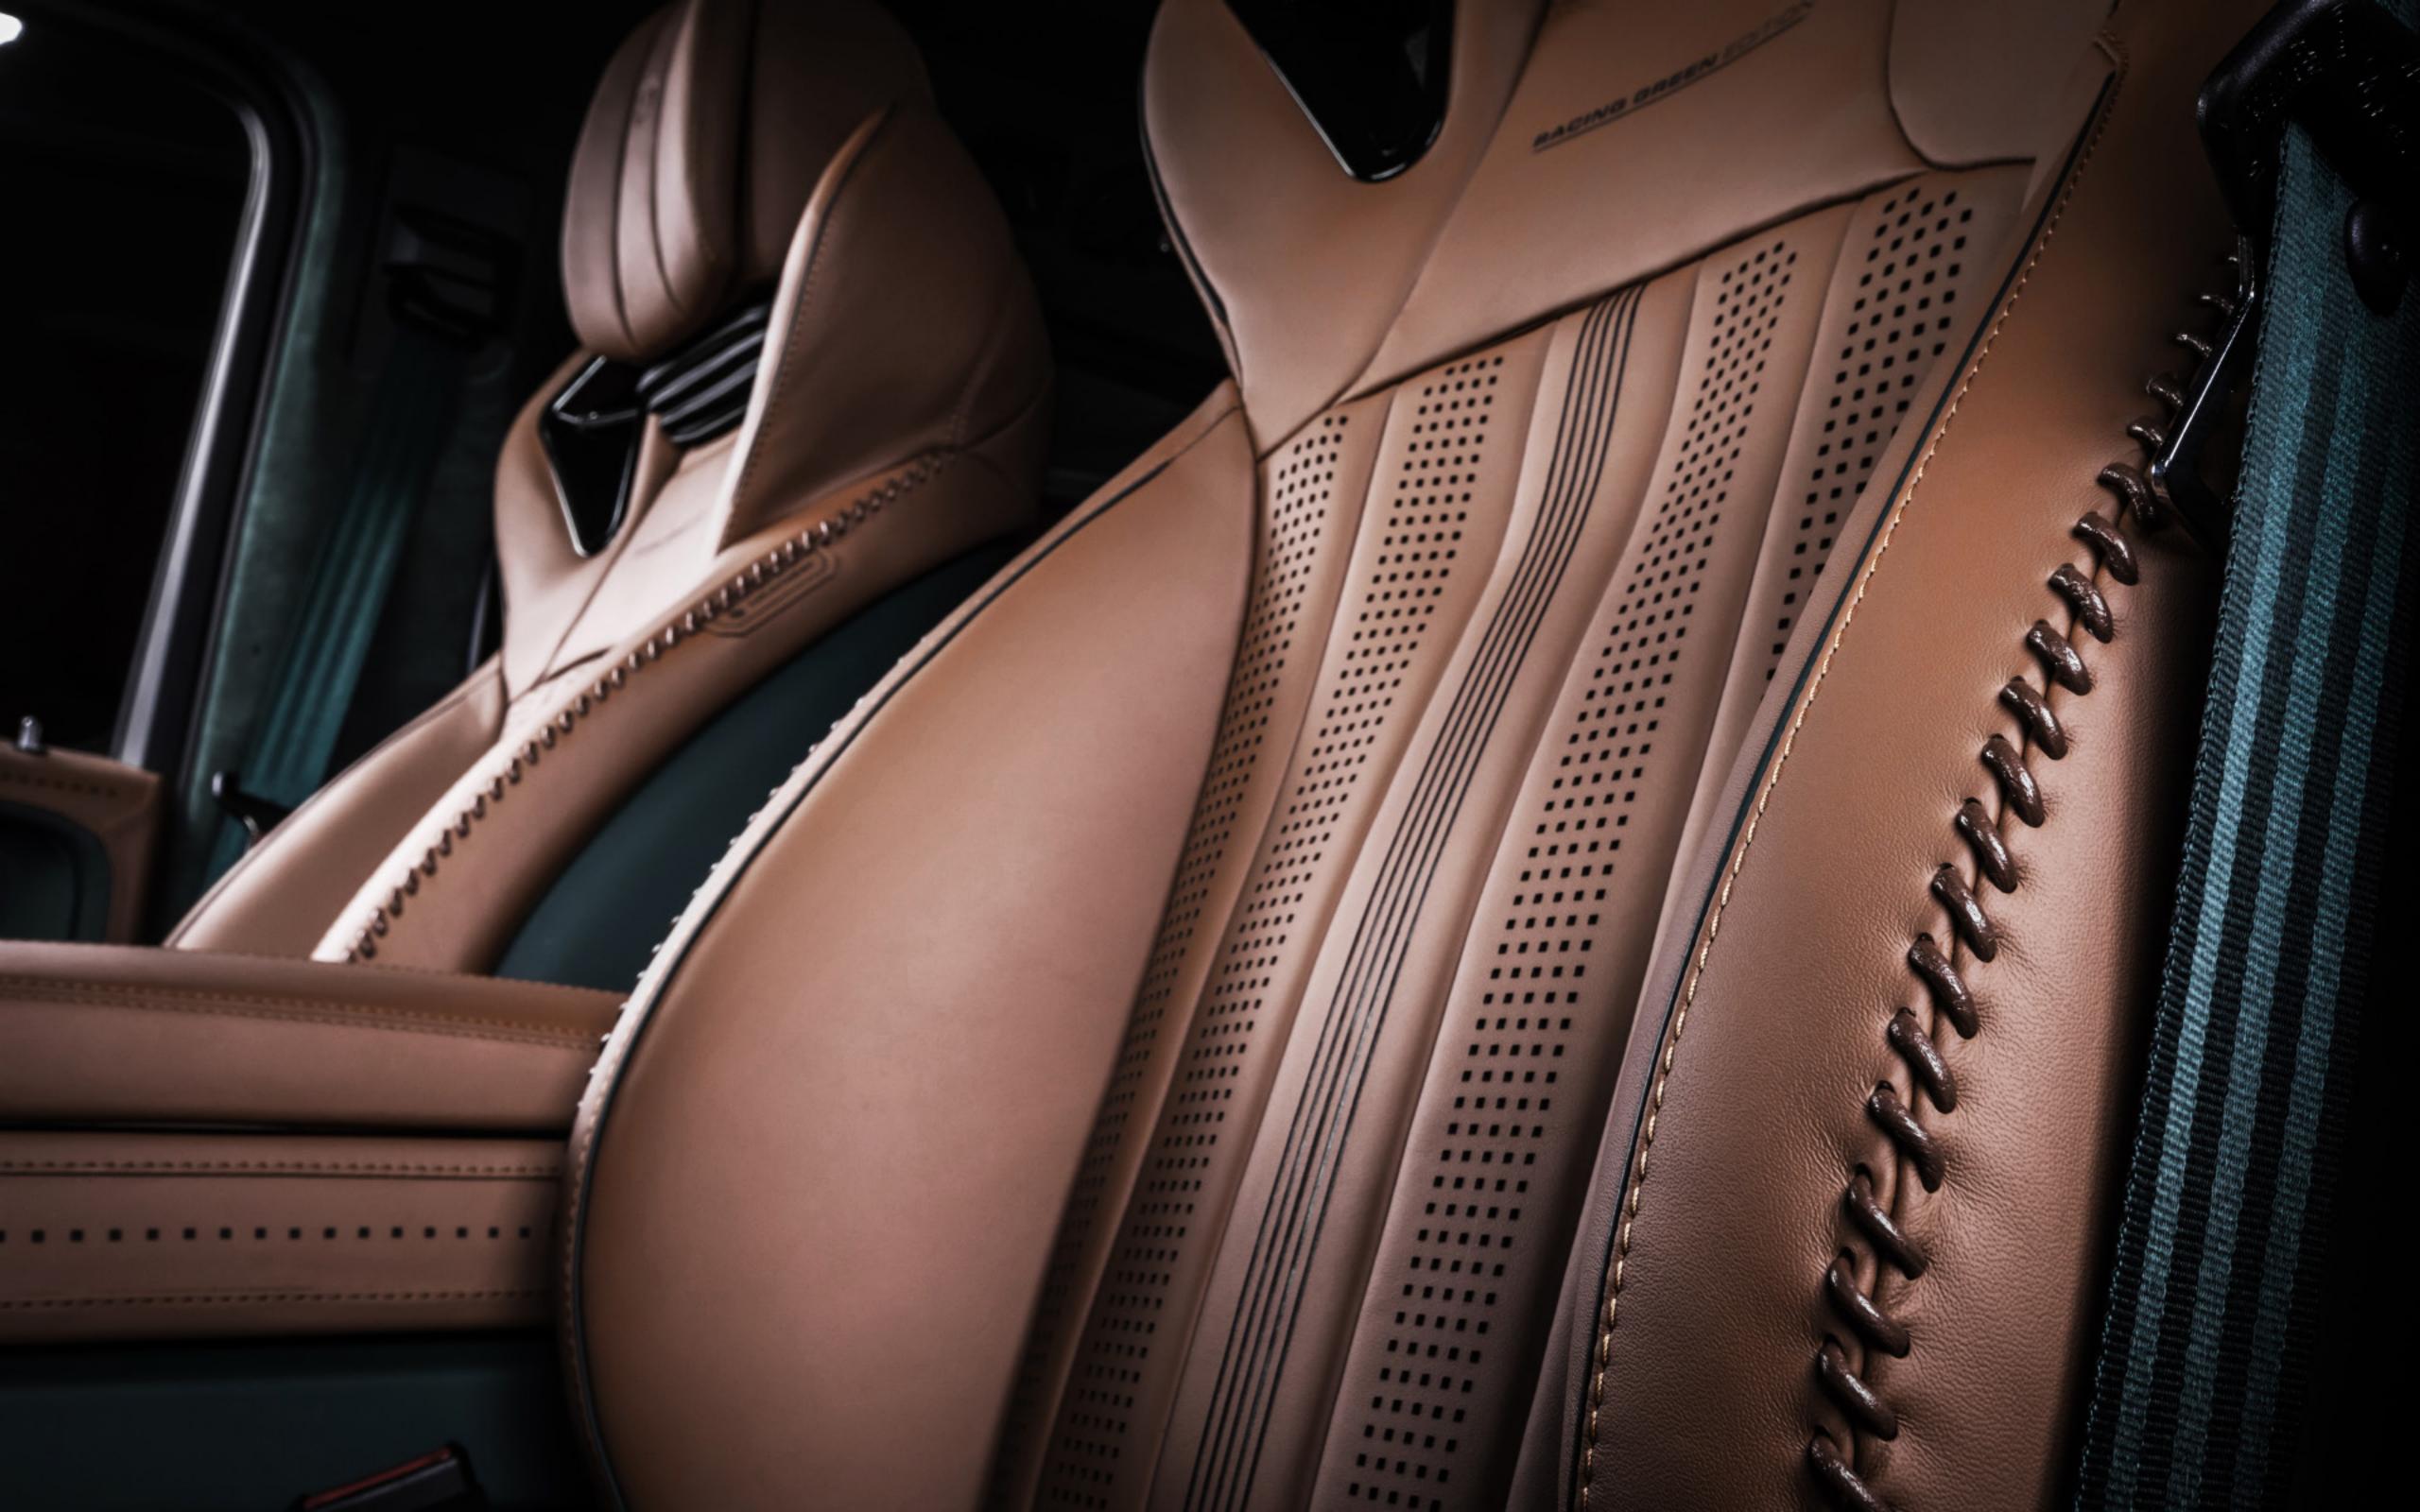

# INTERIOR

The new interior of the Racing Green is an atmospheric and intimate space. Dark bottle green leather and Alcantara perfectly complement the milk chocolate brown upholstery. The unique perforation pattern, the embossed motifs, and the leather cords have given the car's interior an artistic dimension.

### Interior:

- / Front seats: reshaped front seats trimmed with plain and perforated leather, decorated with embossed motifs
- / Rear seats: trimmed with plain and perforated leather
- / Steering wheel: trimmed with plain and perforated leather; carbon covers
- / Dashboard and central tunnel trimmed with leather
- / Door panels and central armrest trimmed with leather
- / Headliner padded with Alcantara®
- / Pillars trimmed with Alcantara®
- / Floor mats