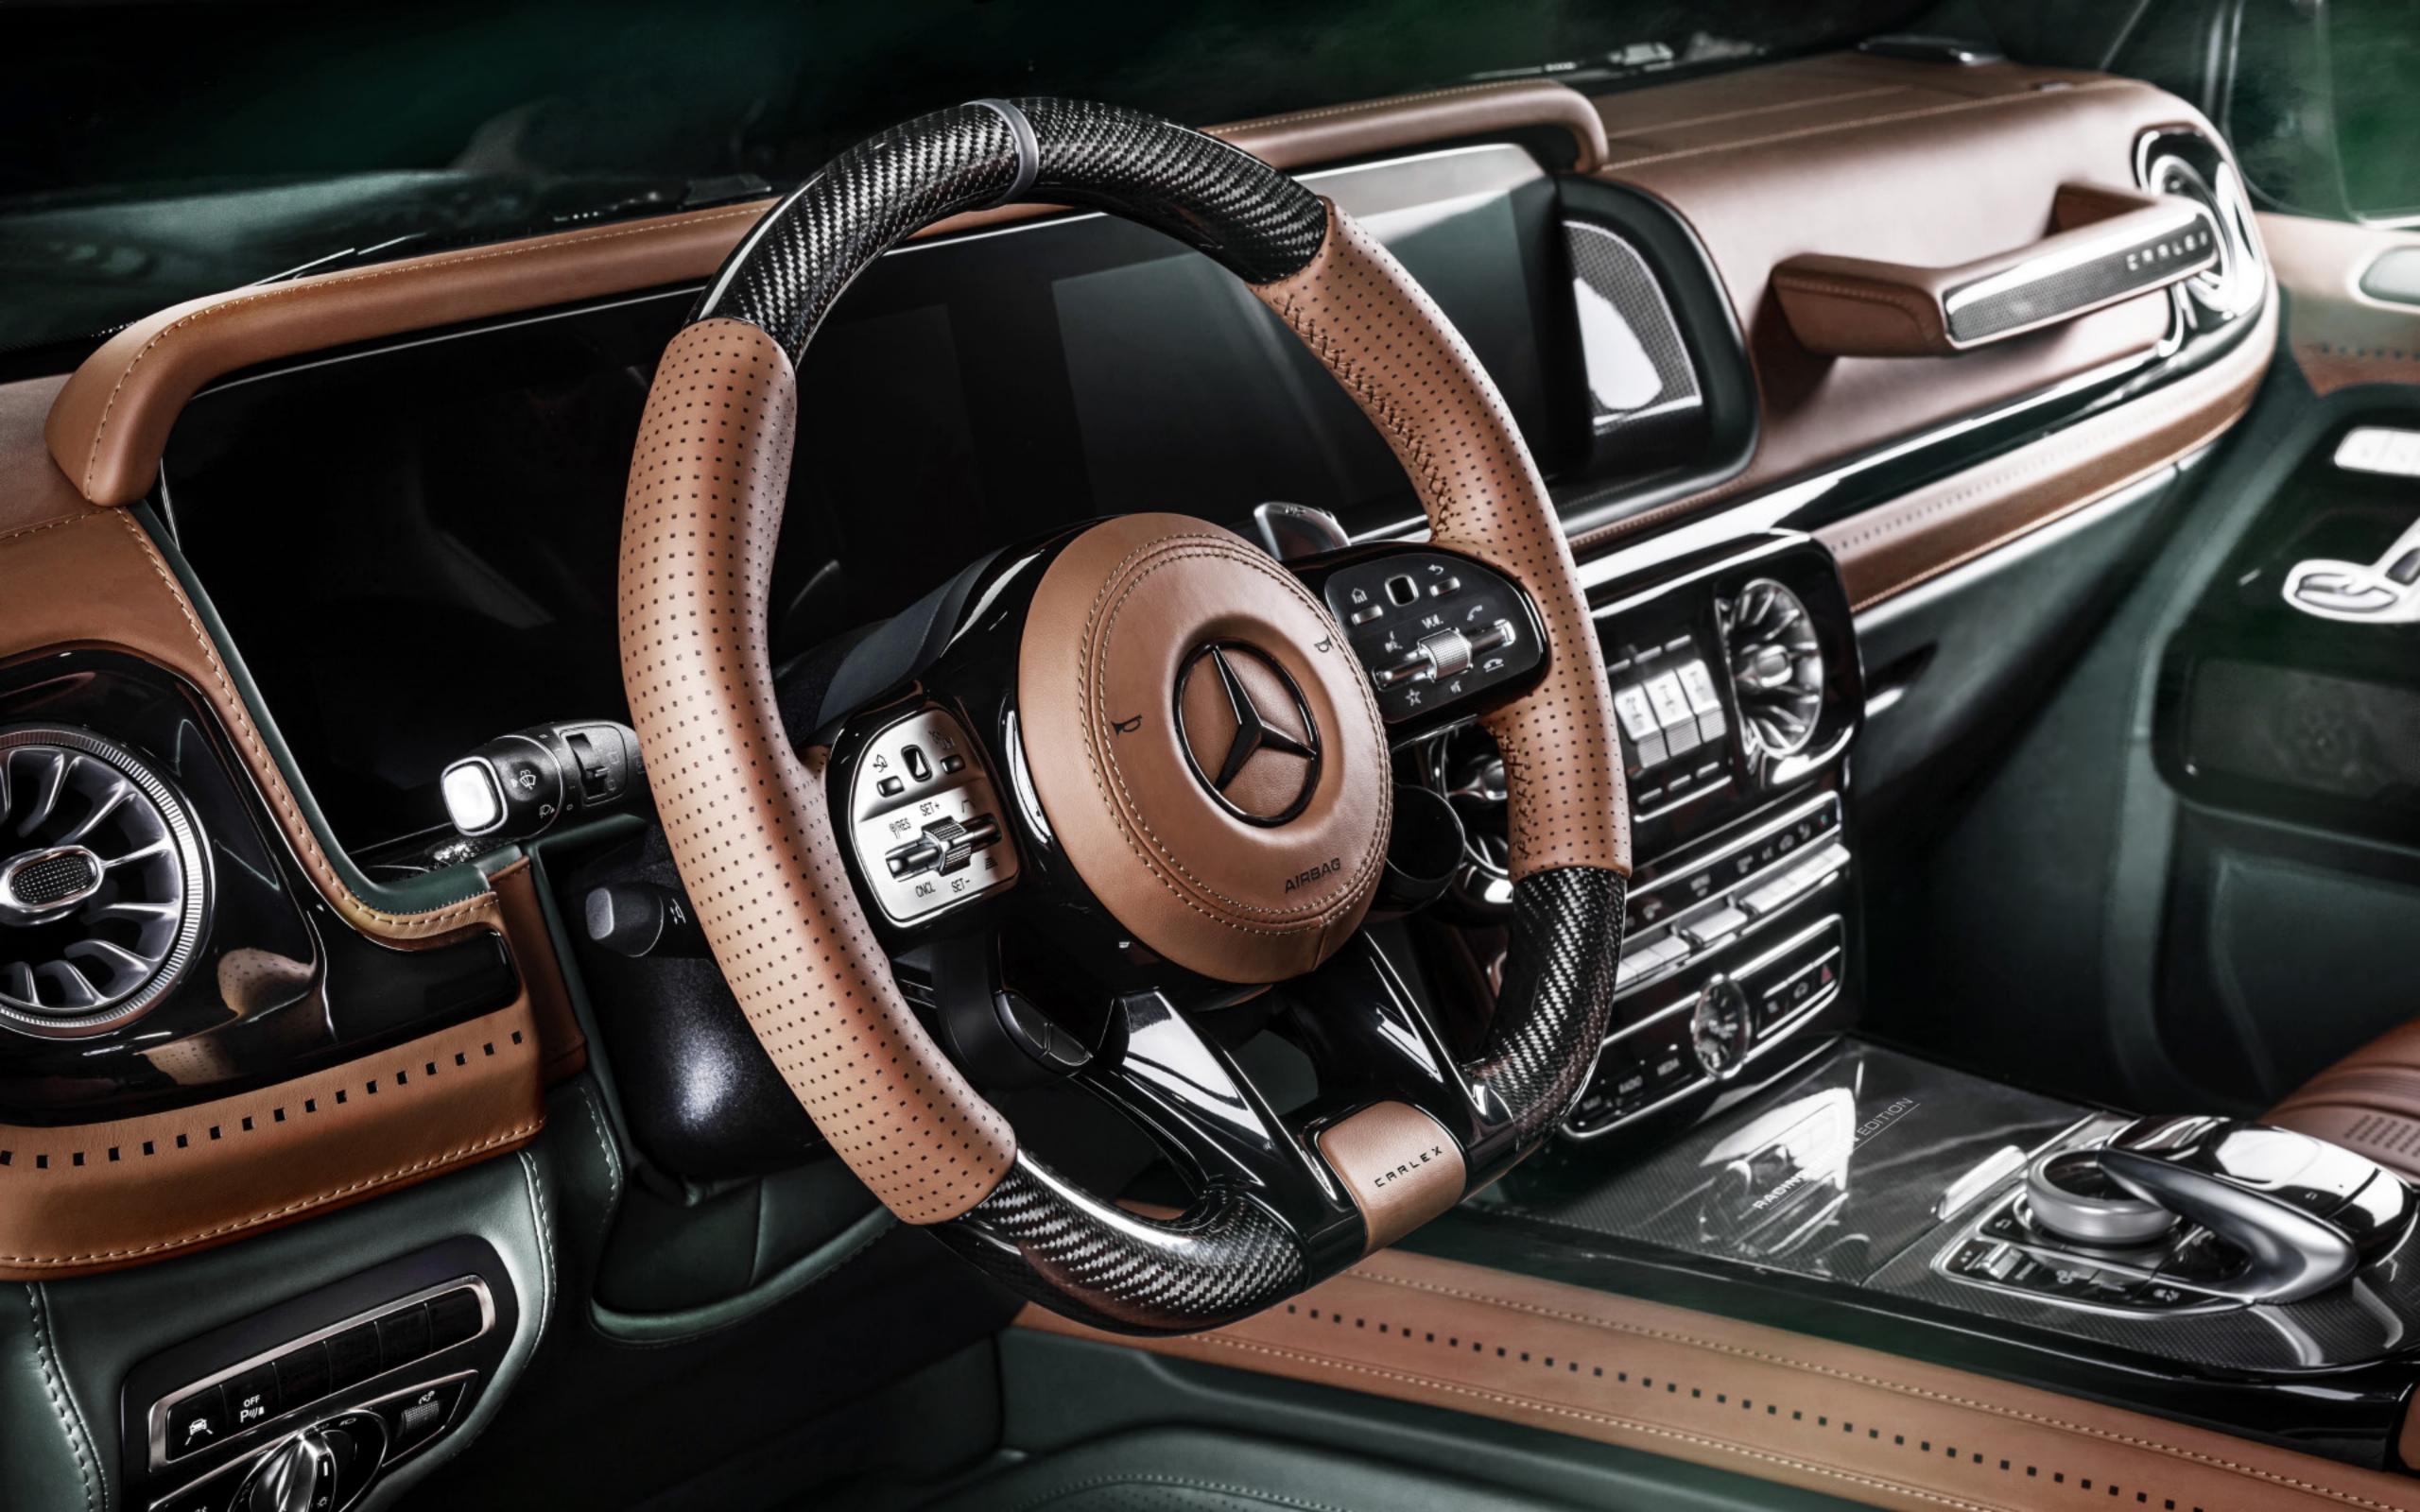

The bespoke sporty seats and the carbon decors placed, among others, on the steering wheel, make the new interior of the Racing Green Edition bold and energetic. The Racing Green by Carlex Design is a perfect choice for the lovers of classic style, handcraft, and a spot of nonchalant boldness.

### Interior:

- / Front seats: reshaped front seats trimmed with plain and perforated leather, decorated with embossed motifs
- / Rear seats: trimmed with plain and perforated leather
- / Steering wheel: trimmed with plain and perforated leather; carbon covers
- / Dashboard and central tunnel trimmed with leather
- / Door panels and central armrest trimmed with leather
- / Headliner padded with Alcantara®
- / Pillars trimmed with Alcantara®
- / Floor mats