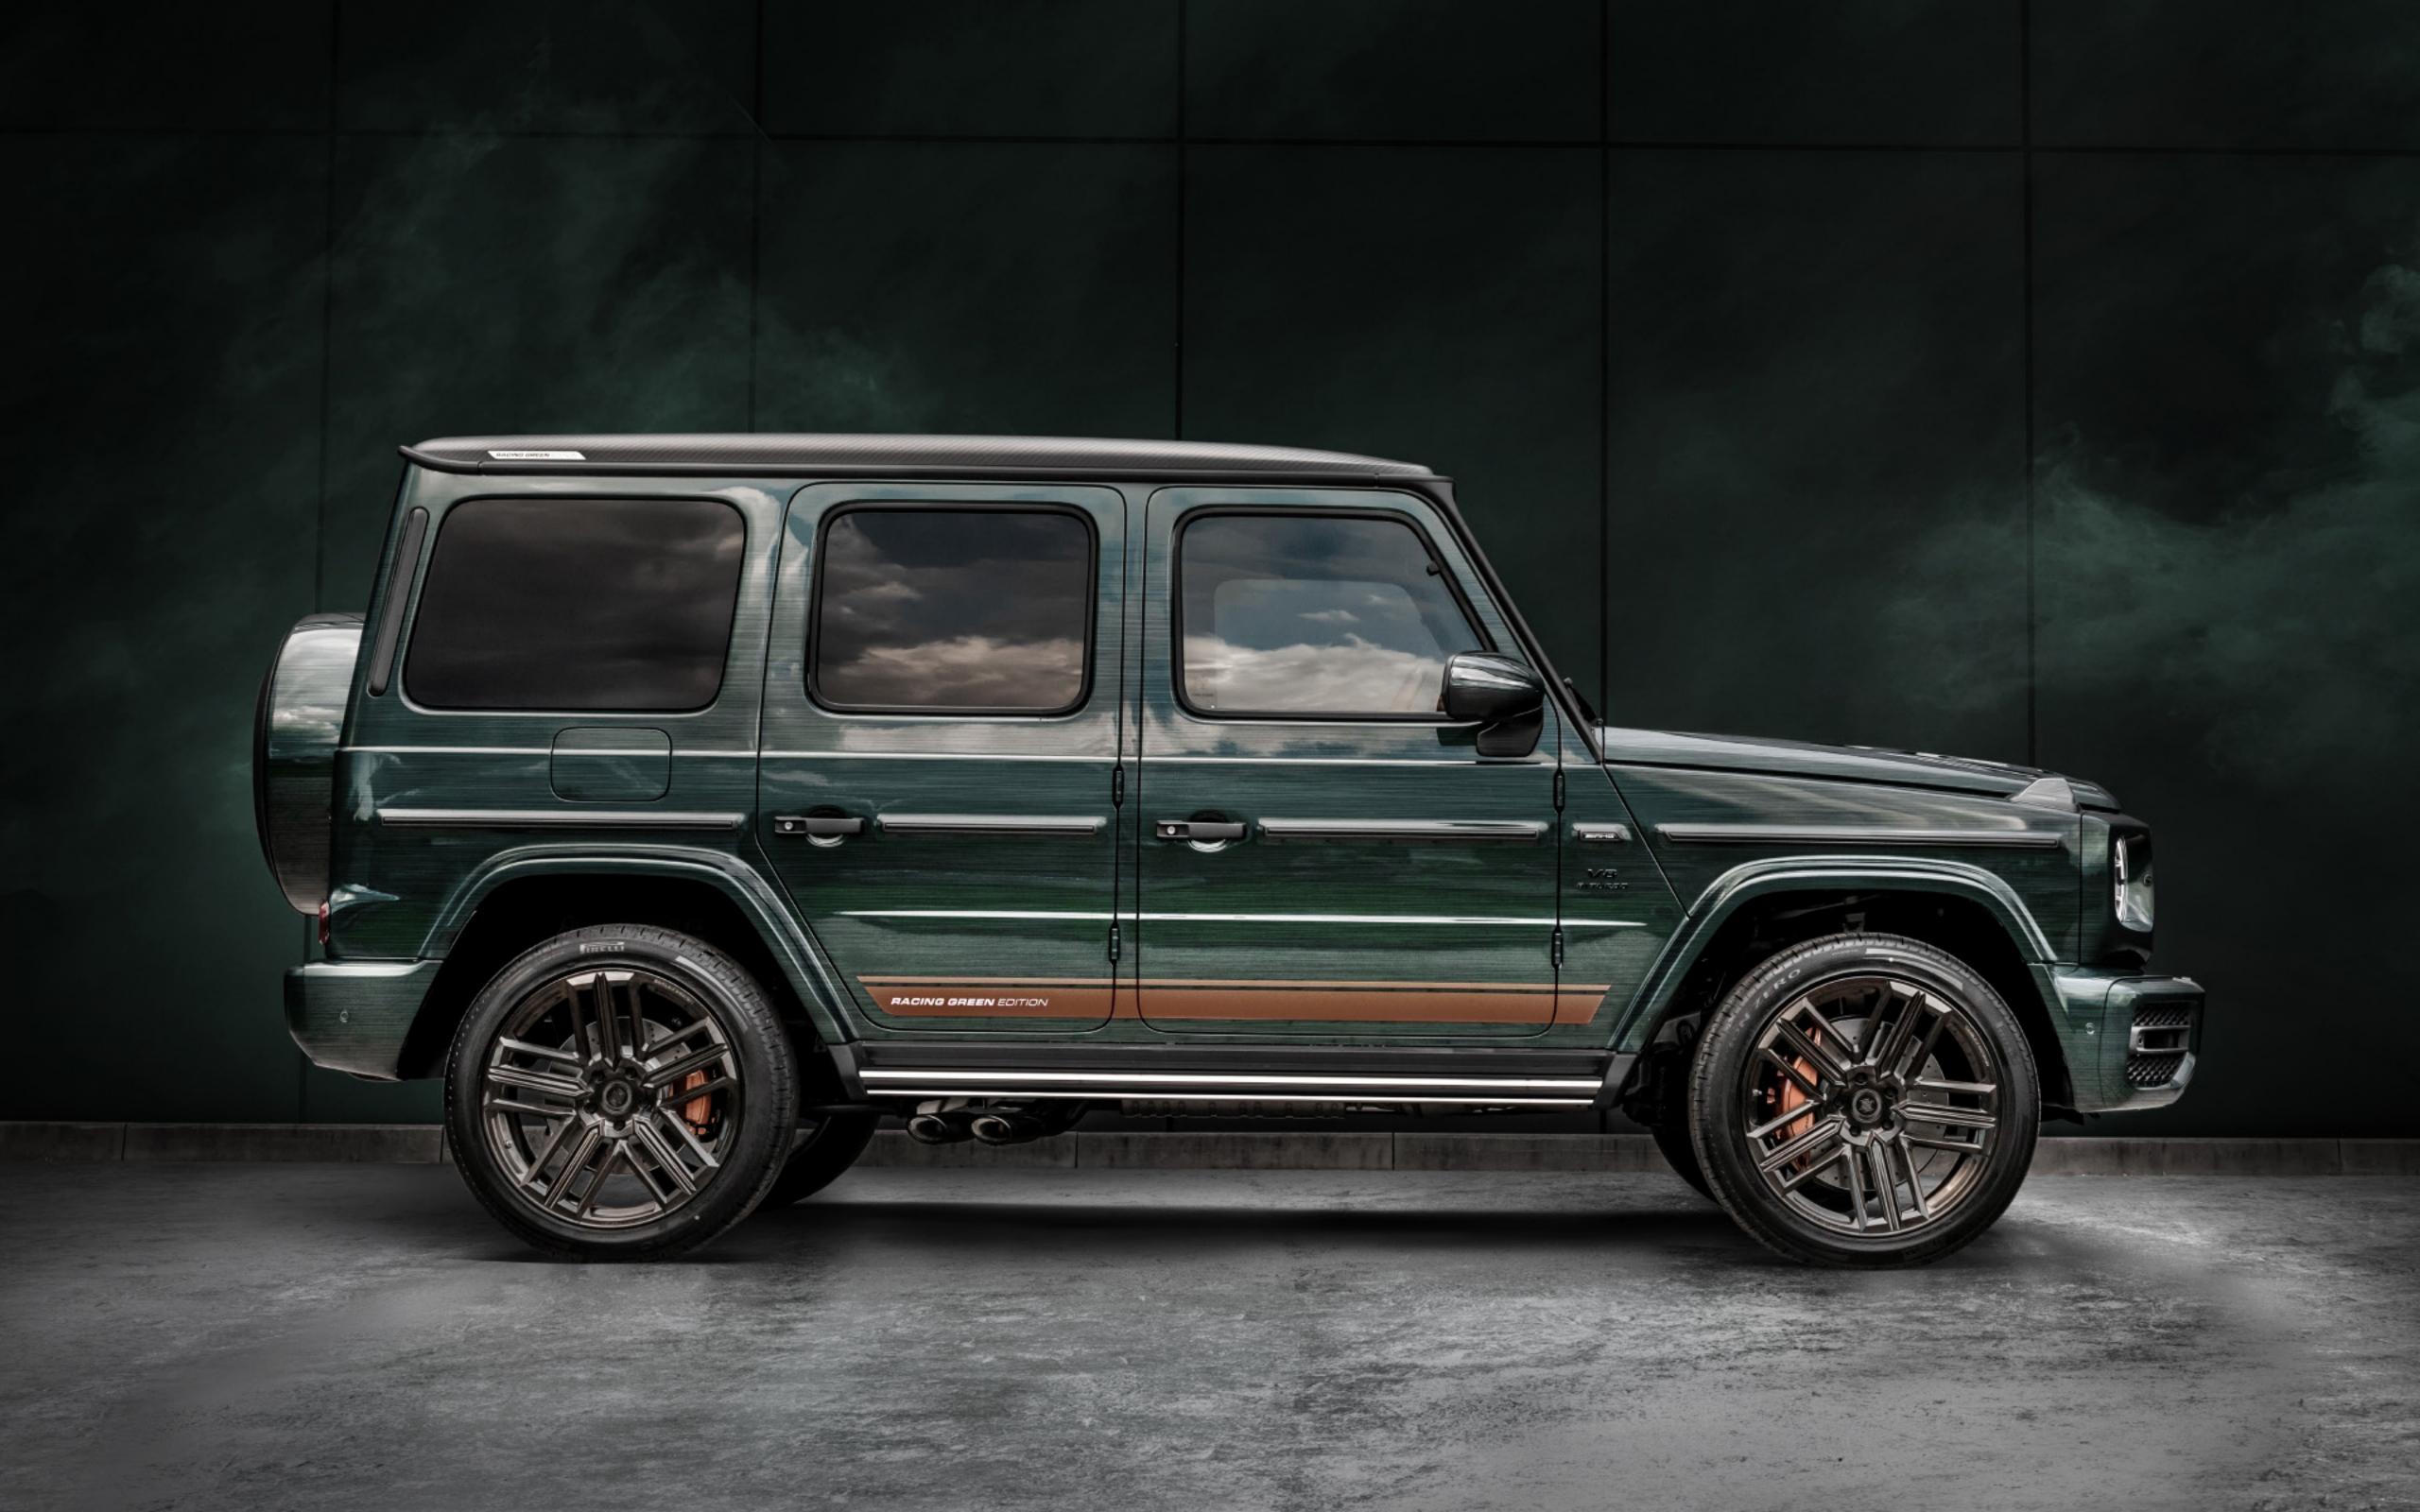

The car's body is a piece of functional art: it has been painted deep emerald green, inspired by British racing green, and hand brushed by our experts, using a unique finishing method.

# Exterior: / Painting of the car's body: specially selected Racing Green colour, hand brushed / Custom graphite rims by Carlex Design / Carbon roof / Carbon spare wheel / Sticker pack / Emblems