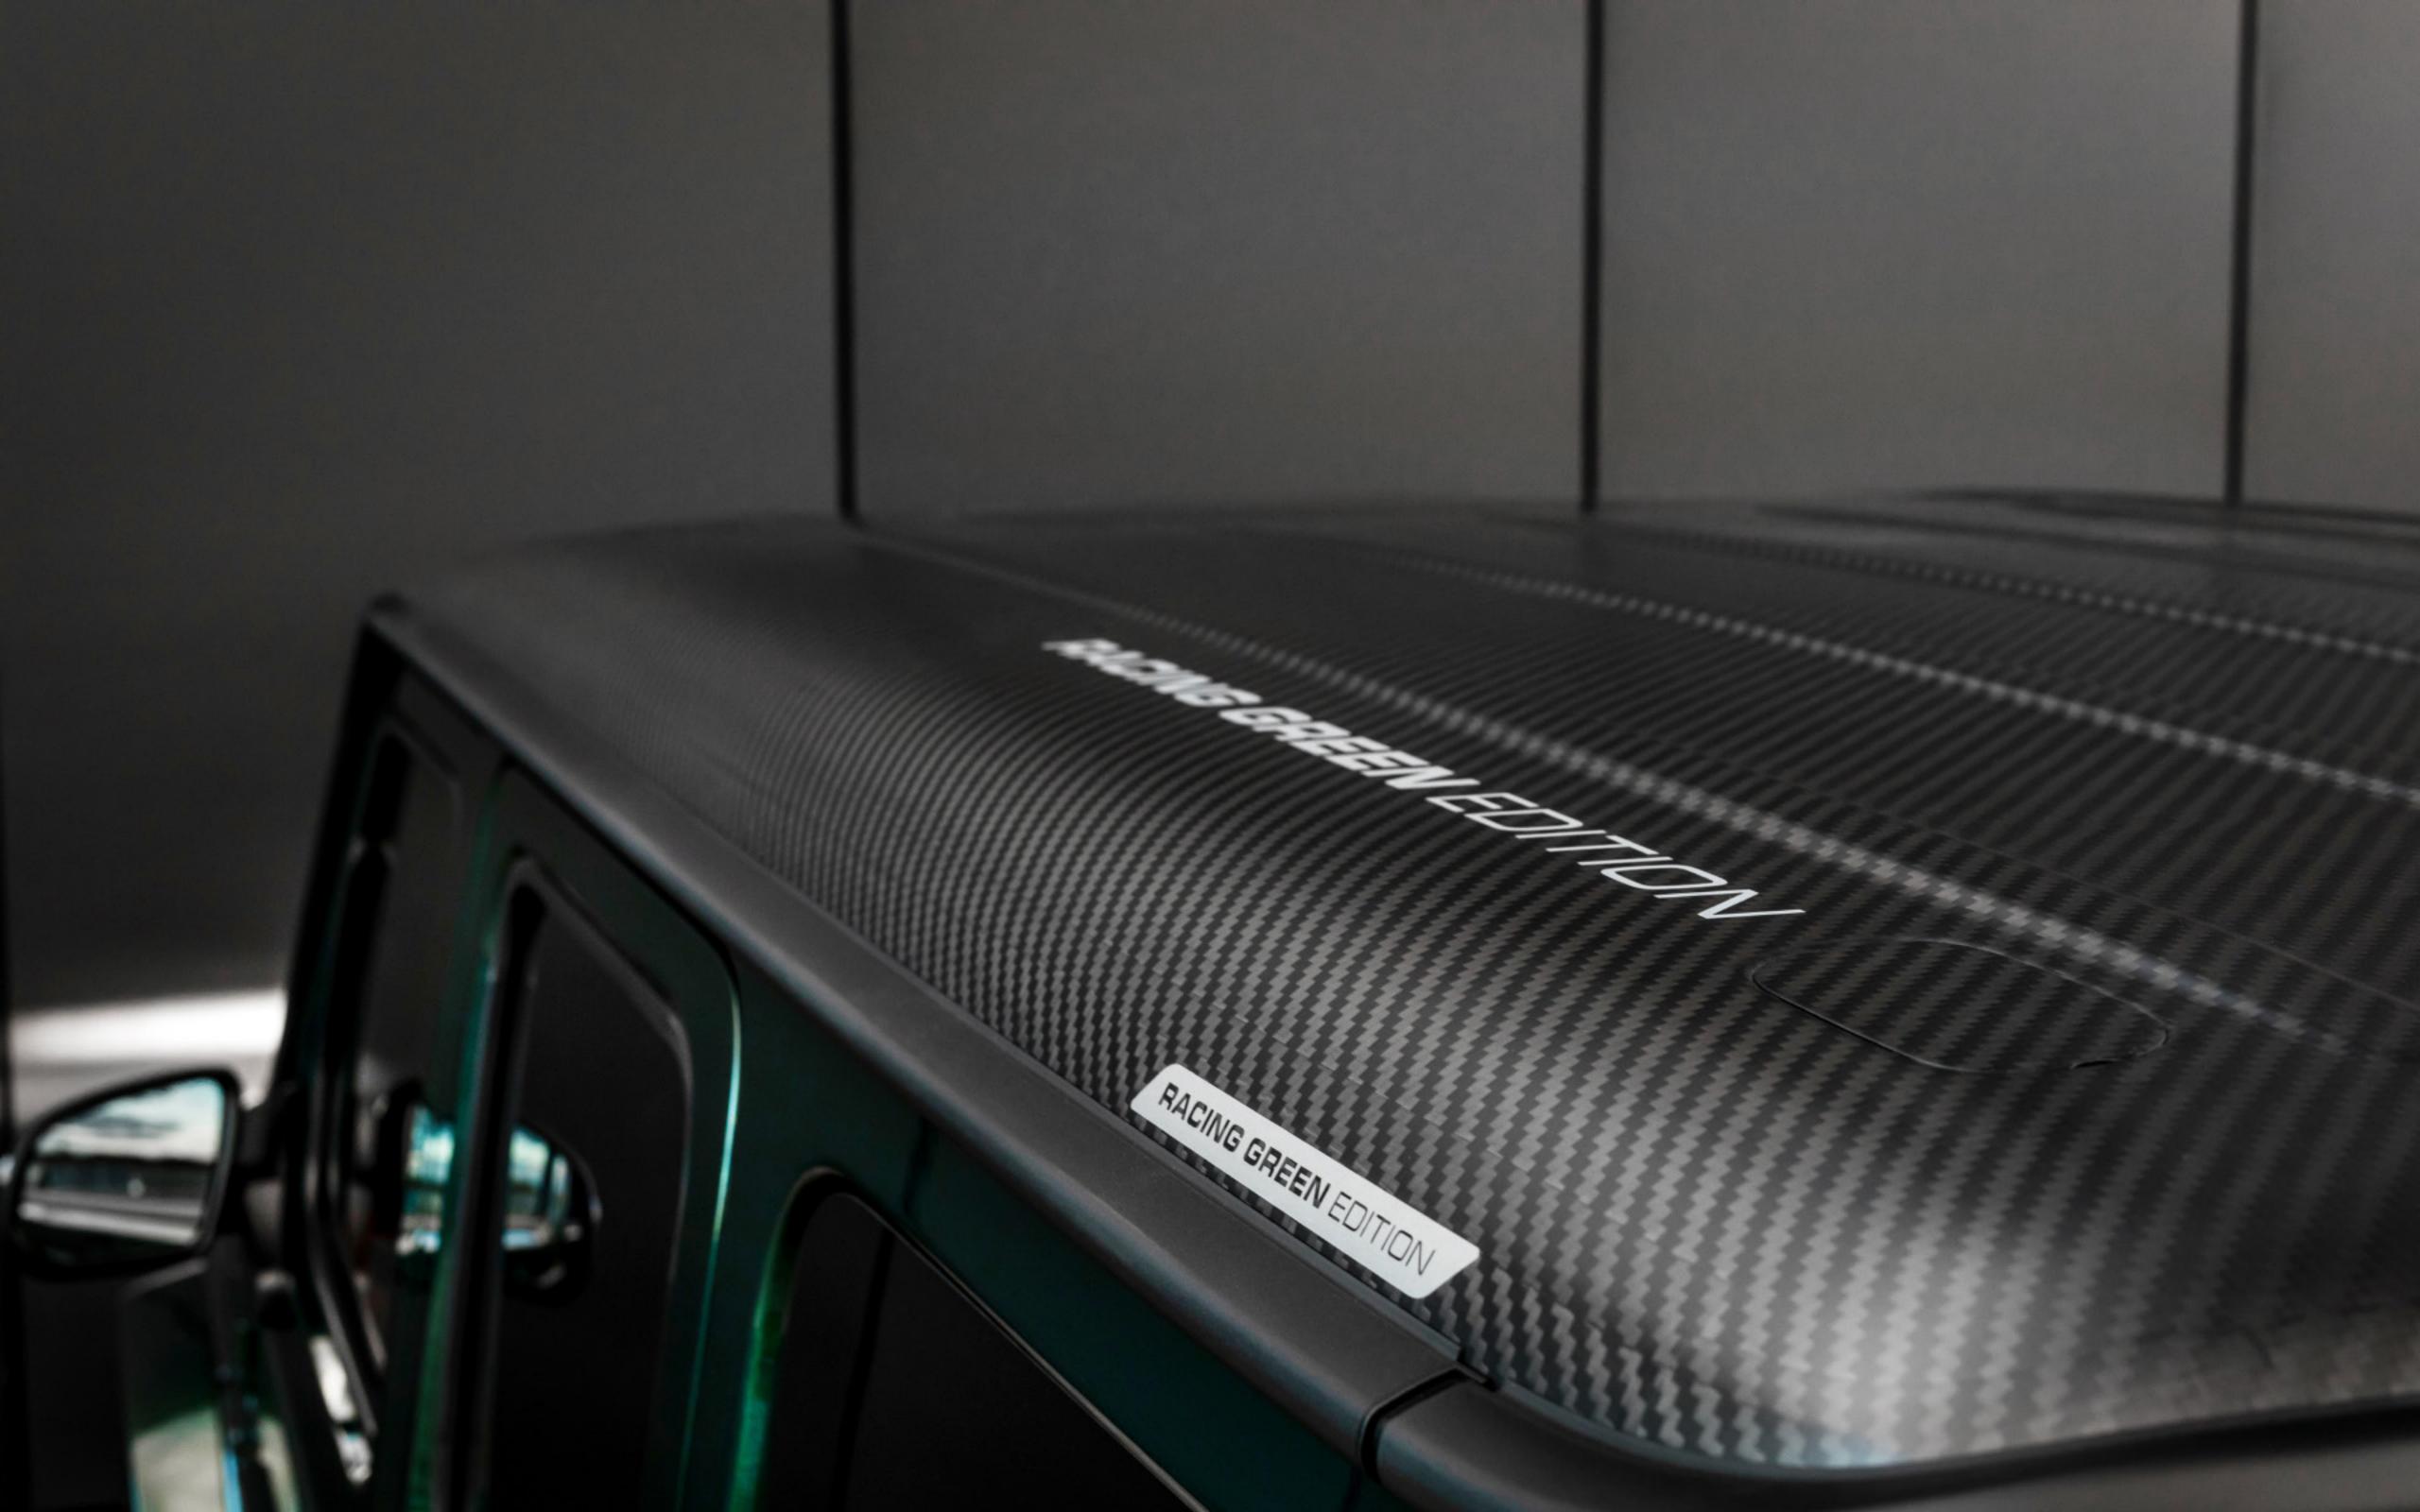

# Exterior: / Painting of the car's body: specially selected Racing Green colour, hand brushed / Custom graphite rims by Carlex Design / Carbon roof / Carbon spare wheel / Sticker pack / Emblems