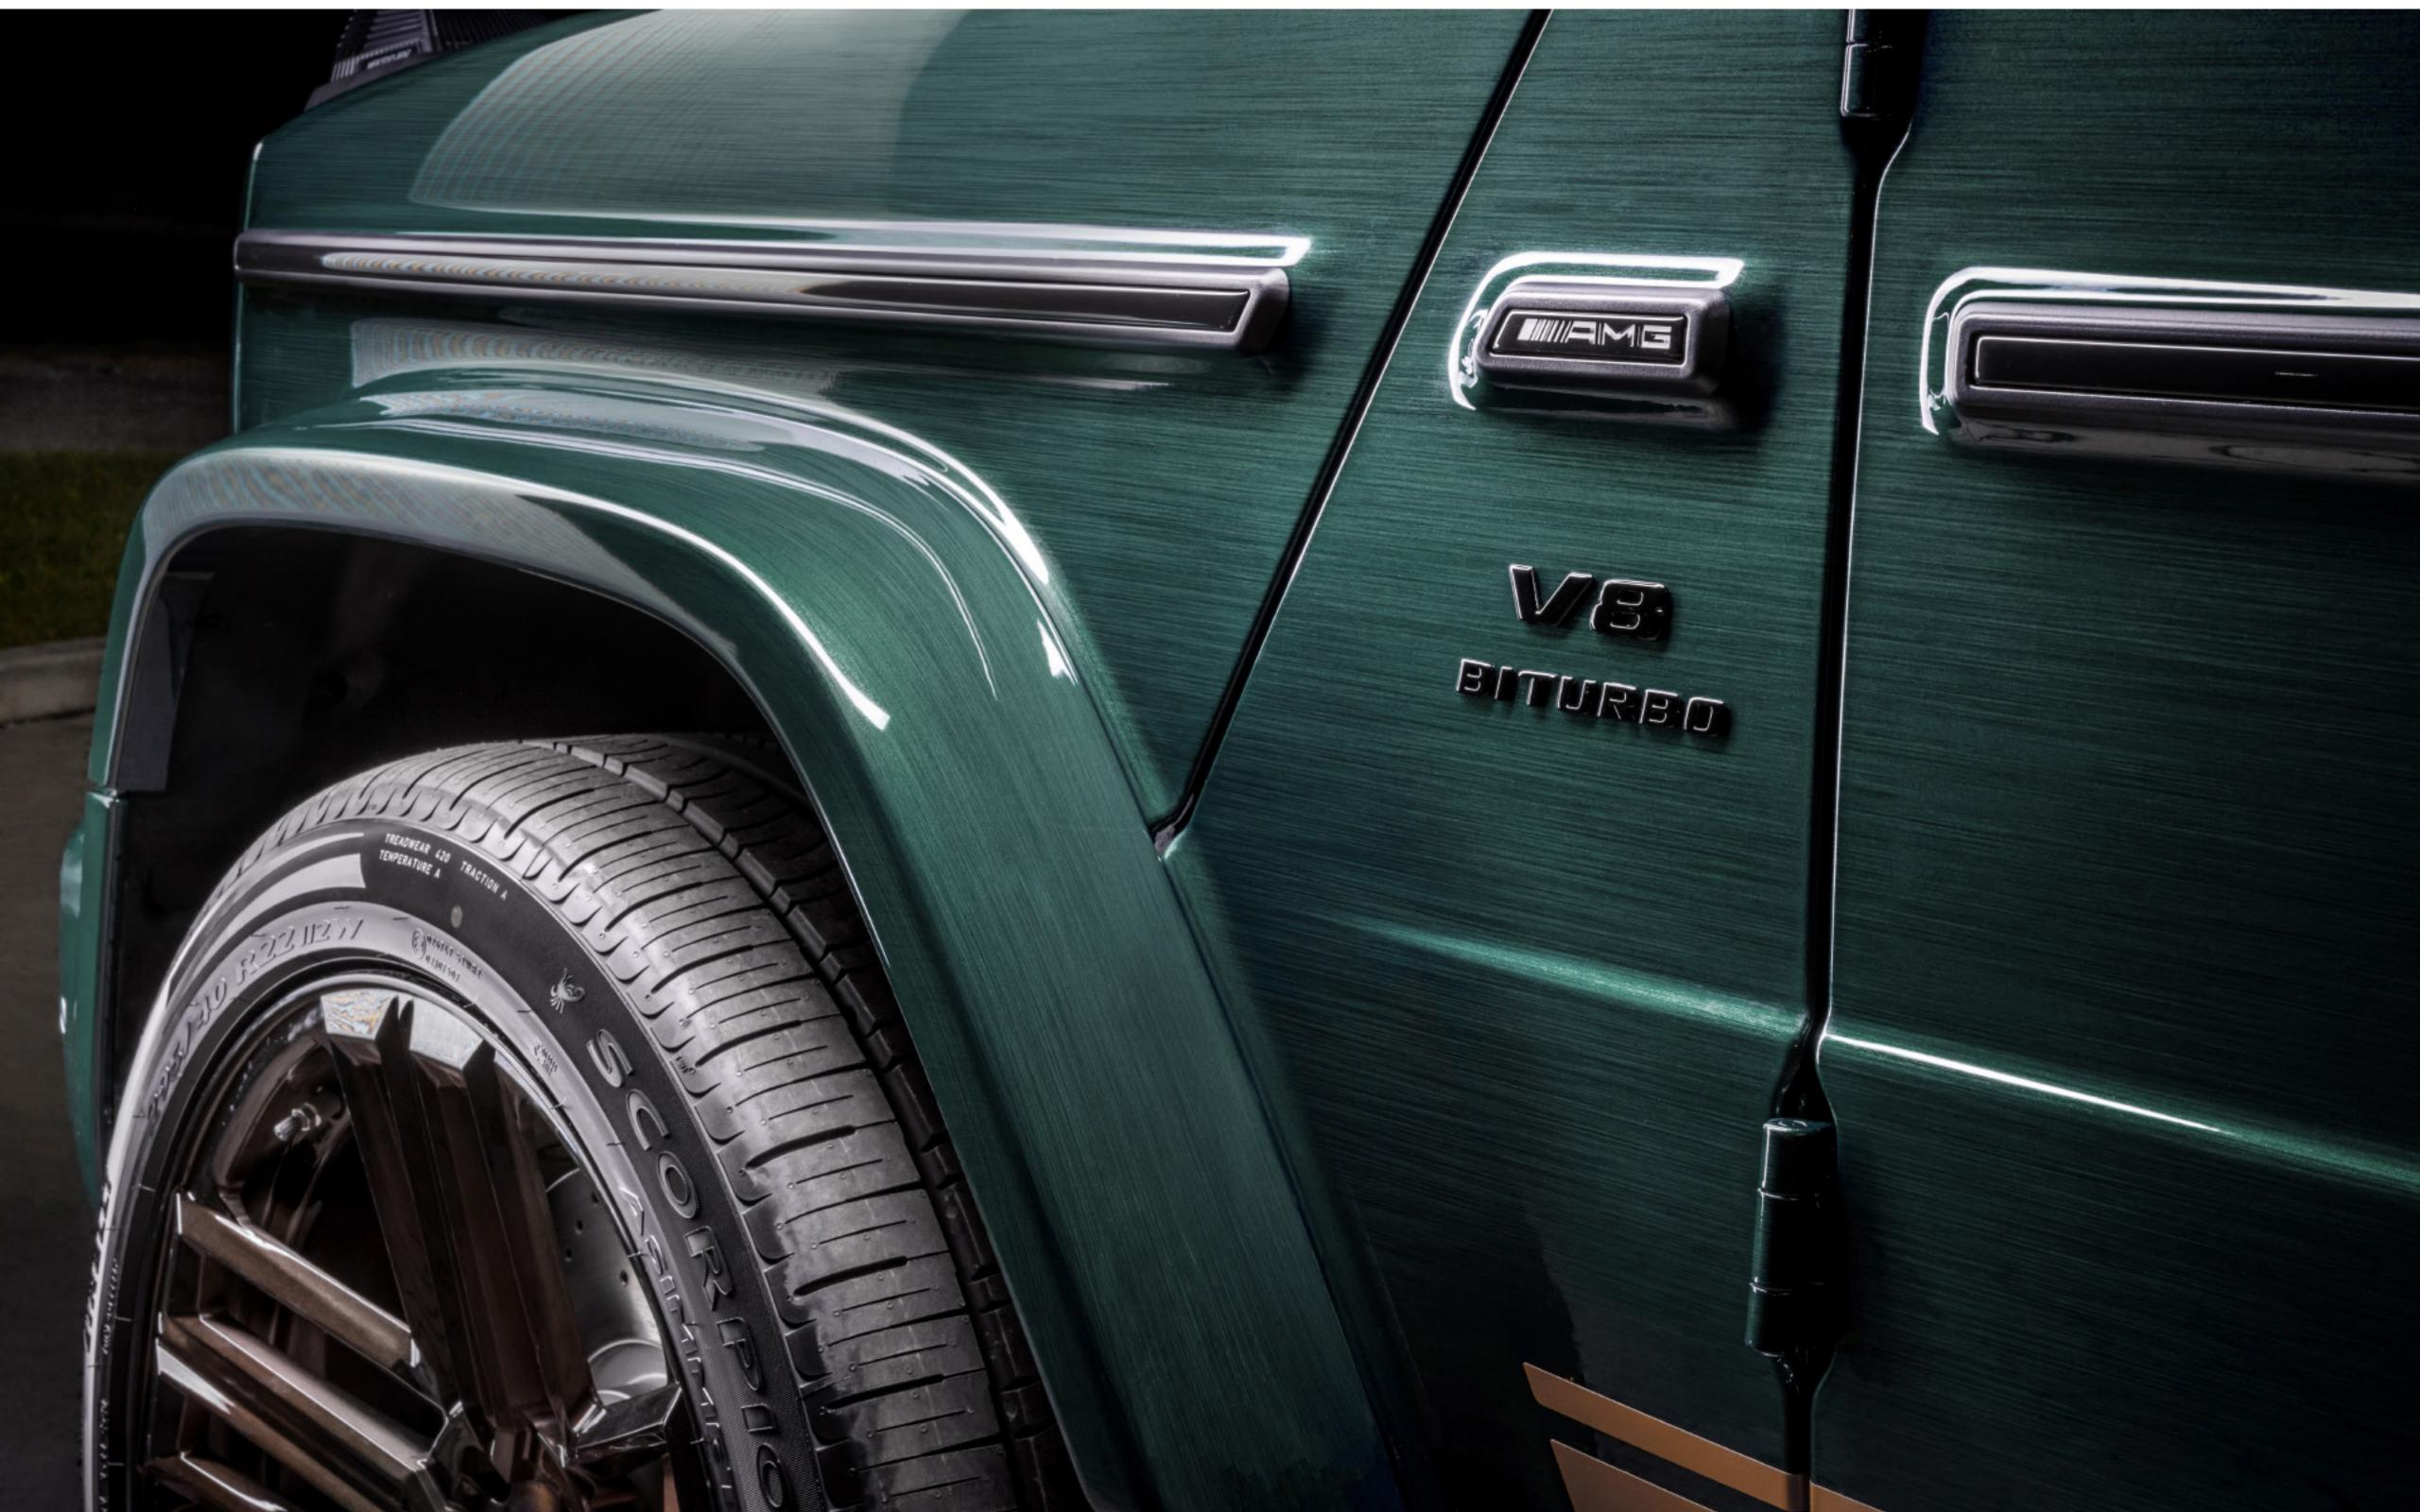

The car's body is a piece of functional art: it has been painted deep emerald green, inspired by British racing green, and hand brushed by our experts, using a unique finishing method.

# Exterior: / Painting of the car's body: specially selected Racing Green colour, hand brushed / Custom graphite rims by Carlex Design / Carbon roof / Carbon spare wheel / Sticker pack / Emblems