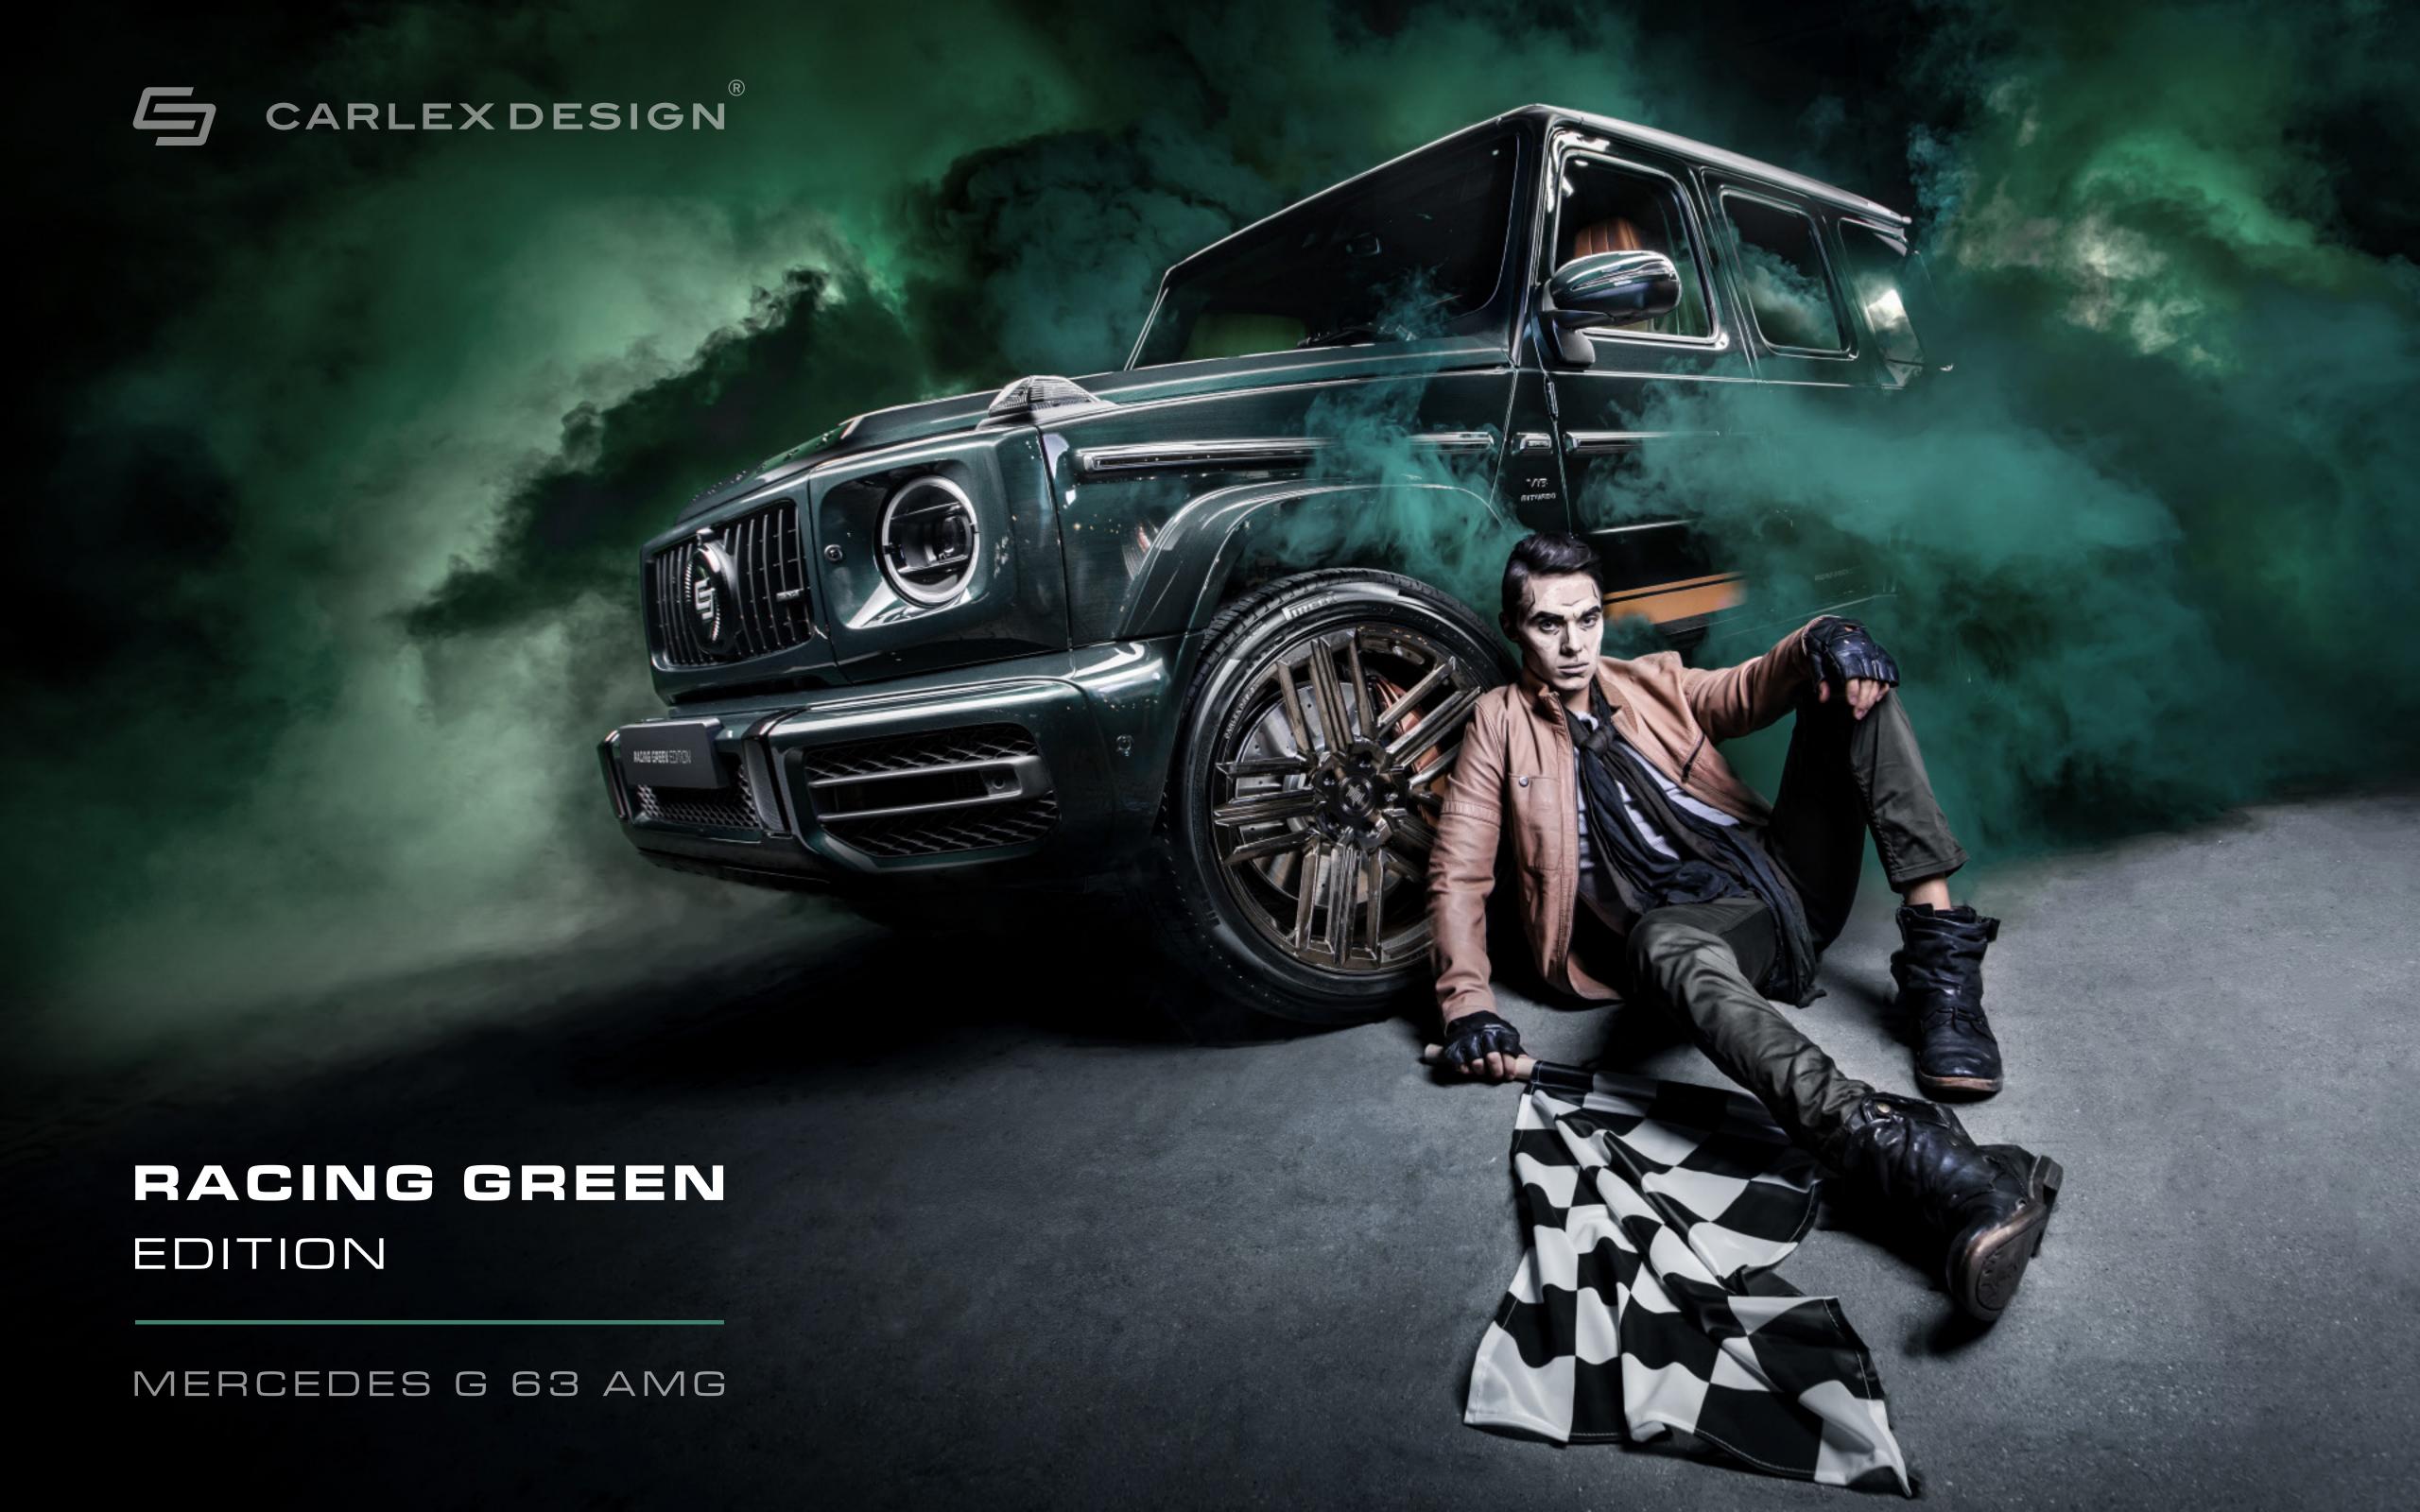

# RACING GREEN

EDITION

The exceptional Racing Green line is yet another special edition by Carlex Design, based on the iconic Mercedes G 63 AMG. Following the Steampunk Edition and the Yachting Edition, the Racing Green is a stylish fusion of a sporty character, luxury, and handcraft.

The car's body is a piece of functional art: it has been painted deep emerald green, inspired by British racing green, and hand brushed by our experts, using a unique finishing method.